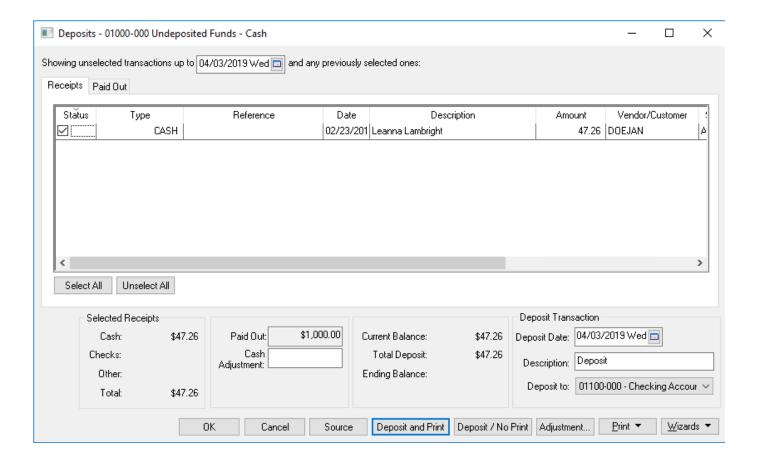

#### Reconciling

Differences

Missing Transactions

- Customer payments
- Undeposited funds
- Deposit to bank

Payment types

The deposit window

Verify account balance

Process returned checks