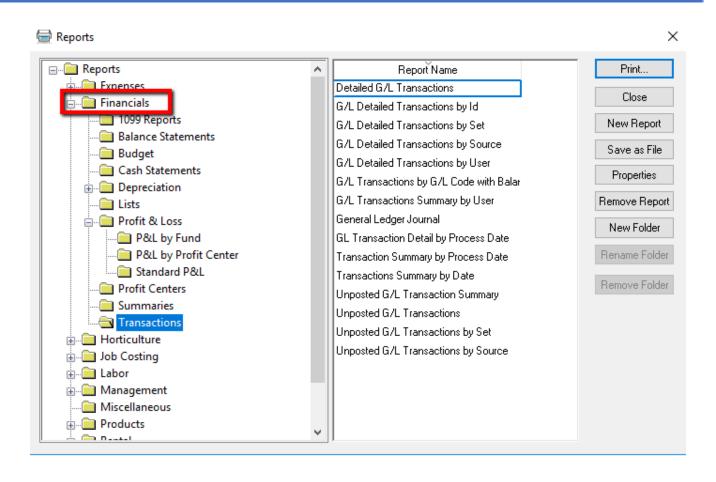

#### Financials

Chart of Accounts
Account Reconciliation
Journal Entry
Post All Transactions
Depreciable Assets
Reporting

▶ Demo

Lambright Enterprises, 12456 Anywhere Street, Gap, PA 17527

#### Basic Financial Reporting

- Balance Sheets
- Profit & Loss
- Transactions details
- Complete transaction sets

#### Basic Financial Reporting

- View complete transaction set
- Queries