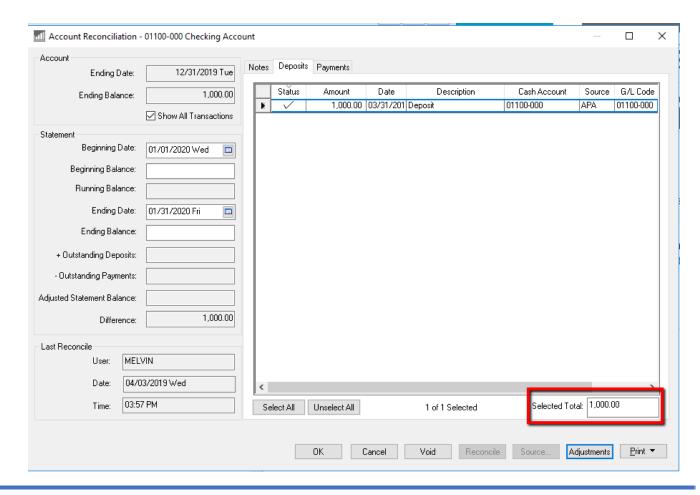

REMOTE SUPPORT

 Posting transactions within EBMS

Posting errors?

Now what?

- Identifying errors
- Errors will be in red

 Account reconciliation window

See account balances

Reconciliation

- Ending balance
- Ending date
- Selected totals

- Benefits of reconciling
- Bank errors
- User errors

#### Reconciling

#### Reconciling

- Fees
- Adjustments
- Correct dates

#### Reconciling

Differences

Missing Transactions

- Customer payments
- Undeposited funds
- Deposit to bank

Payment types

The deposit window

Verify account balance

Process returned checks