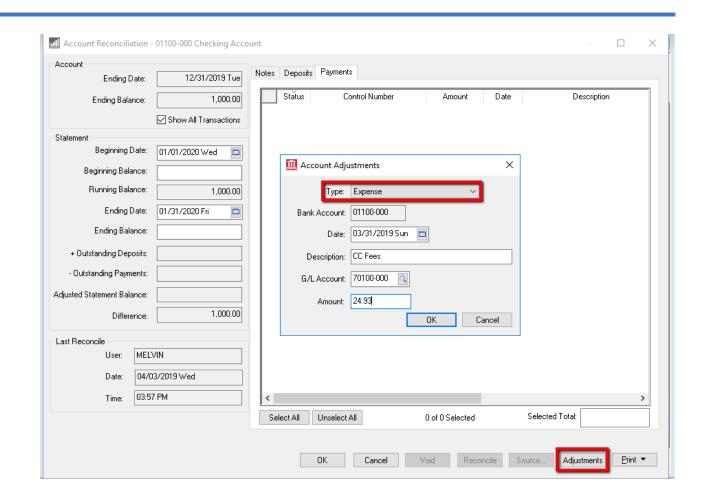

REMOTE SUPPORT

 Posting transactions within EBMS

Posting errors?

Now what?

- Identifying errors
- Errors will be in red

 Account reconciliation window

See account balances

Reconciliation

- Ending balance
- Ending date
- Selected totals

- Benefits of reconciling
- Bank errors
- User errors

#### Reconciling

- Fees
- Adjustments
- Correct dates