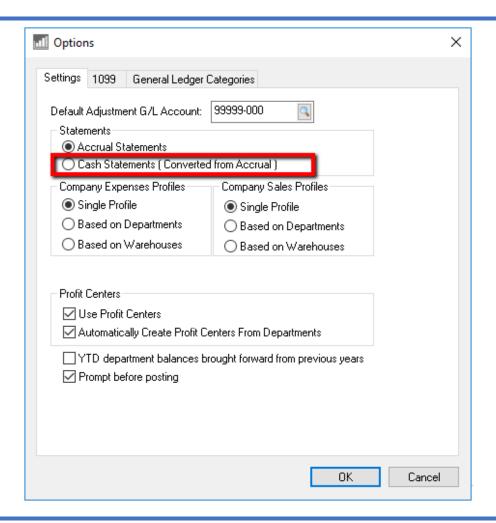

#### **Basics**

 Accrual vs Cash basis reporting

- GL Account Types
- GL Account
   Classifications
- Transactions