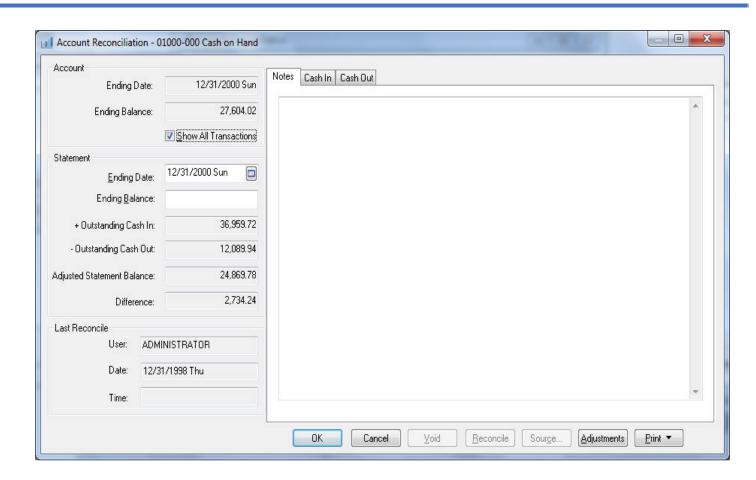

REMOTE SUPPORT

 Posting transactions within EBMS

Posting errors?

Now what?

- Identifying errors
- Errors will be in red

 Account reconciliation window

See account balances

Reconciliation

- Ending balance
- Ending date
- Selected totals

- Benefits of reconciling
- Bank errors
- User errors

#### Reconciling

#### Reconciling

- Fees
- Adjustments
- Correct dates

#### Reconciling

Differences

Missing Transactions

- Customer payments
- Undeposited funds
- Deposit to bank

Payment types

The deposit window

Verify account balance

Process returned checks