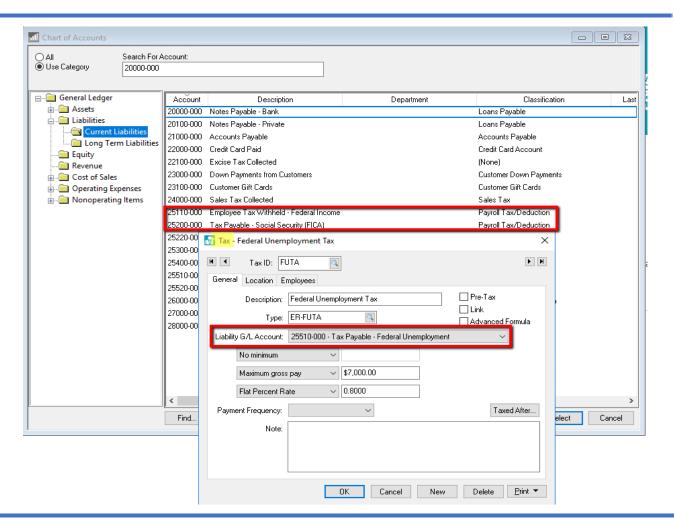

 Vendor Down Payments Classification

 Accounts Payable Classification

 Accounts Receivable & Inventory classifications have the same design

Another example is...

The sales tax classification

- One more....
- Payroll tax liability accounts