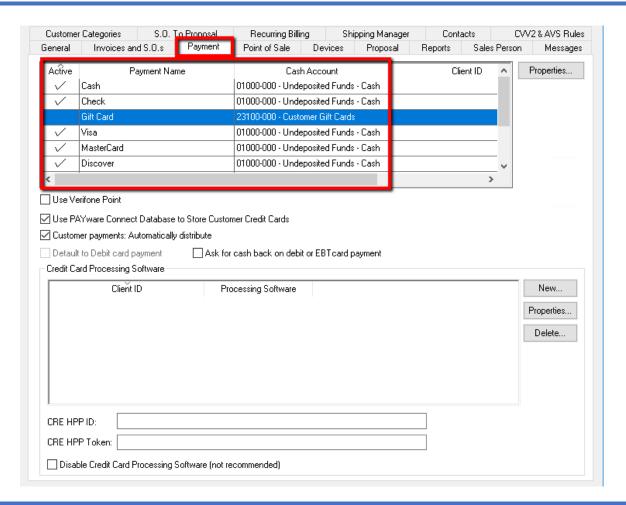

#### Reconciling

Differences

Missing Transactions

- Customer payments
- Undeposited funds
- Deposit to bank

Payment types

The deposit window

Verify account balance

Process returned checks