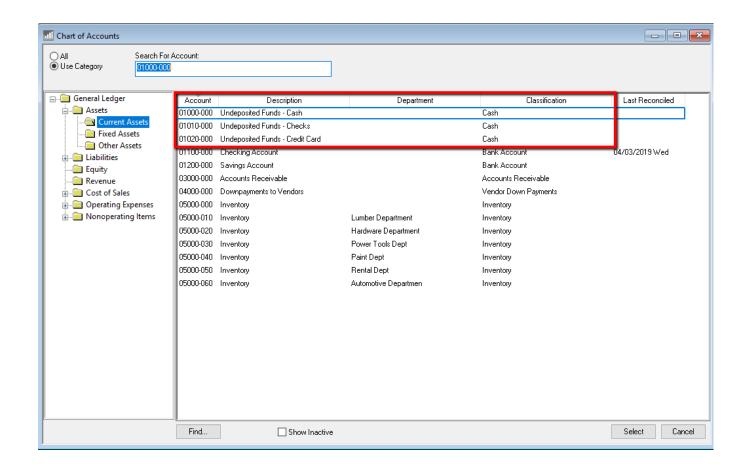

#### **Account Types**

- Assets
- Liabilities
- Equity
- Revenue
- Cost of Sales
- Expenses
- Miscellaneous

#### **Account Classifications**

- Cash
- Bank
- Fixed Assets
- Accounts Payable
- Loans Payable
- Sales
- Etc.

Classifications

 Let's review how their importance with-in EBMS

EBMS restricts
 accounts to be used
 for specific
 processes

 Vendor Down Payments Classification

 Accounts Payable Classification

 Accounts Receivable & Inventory classifications have the same design

Another example is...

The sales tax classification

- One more....
- Payroll tax liability accounts