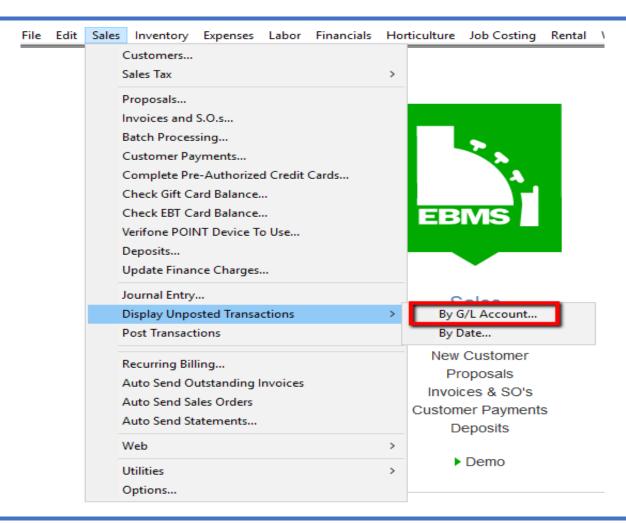

File Edit Sales Inventory Expenses Labor Financials Horticulture Job Costing Rental Window Help

Transactions within EBMS

REMOTE SUPPORT

 Posting transactions within EBMS

Posting errors?

Now what?

- Identifying errors
- Errors will be in red

 Account reconciliation window

See account balances

Reconciliation