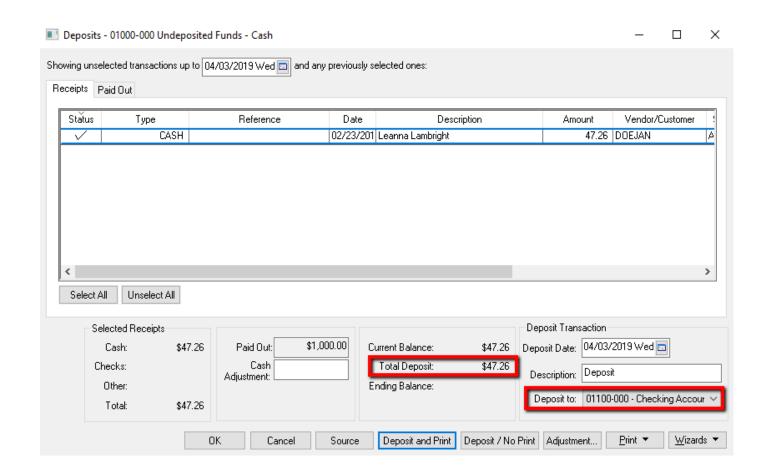

#### Reconciling

Differences

Missing Transactions

- Customer payments
- Undeposited funds
- Deposit to bank

Payment types

The deposit window

Verify account balance

Process returned checks