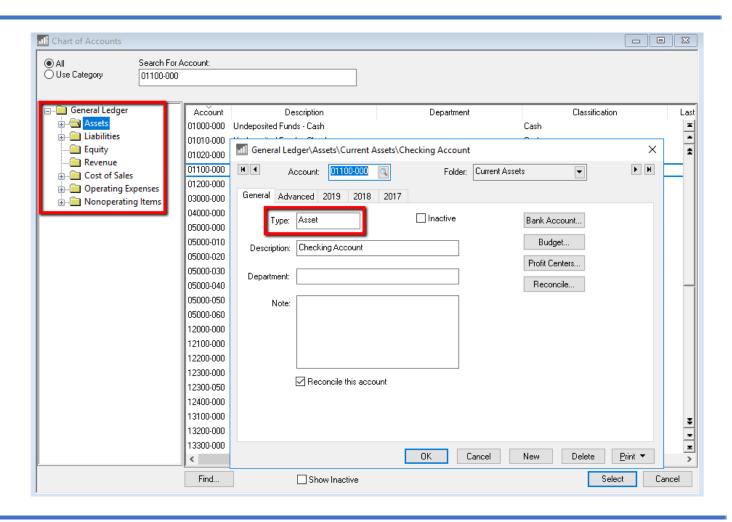

#### **Account Types**

- Assets
- Liabilities
- Equity
- Revenue
- Cost of Sales
- Expenses
- Miscellaneous

#### **Account Classifications**

- Cash
- Bank
- Fixed Assets
- Accounts Payable
- Loans Payable
- Sales
- Etc.

Classifications

 Let's review how their importance with-in EBMS

EBMS restricts
 accounts to be used
 for specific
 processes

 Vendor Down Payments Classification

 Accounts Payable Classification

 Accounts Receivable & Inventory classifications have the same design

Another example is...

The sales tax classification

- One more....
- Payroll tax liability accounts