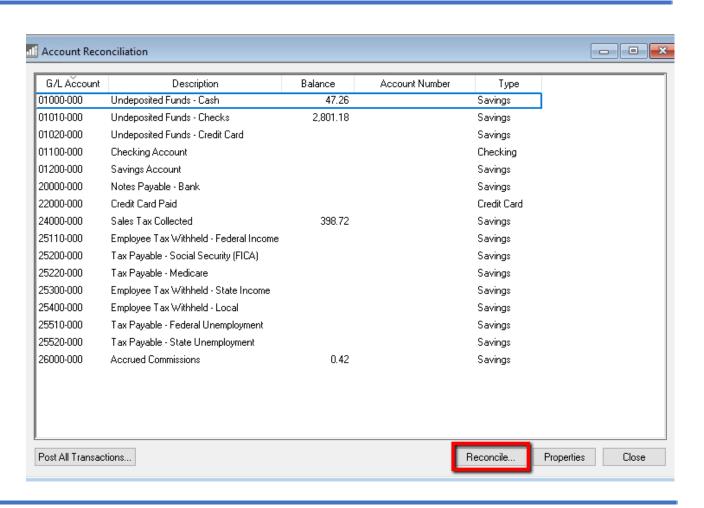

REMOTE SUPPORT

 Posting transactions within EBMS

Posting errors?

Now what?

- Identifying errors
- Errors will be in red

 Account reconciliation window

See account balances

Reconciliation

- Ending balance
- Ending date
- Selected totals

- Benefits of reconciling
- Bank errors
- User errors