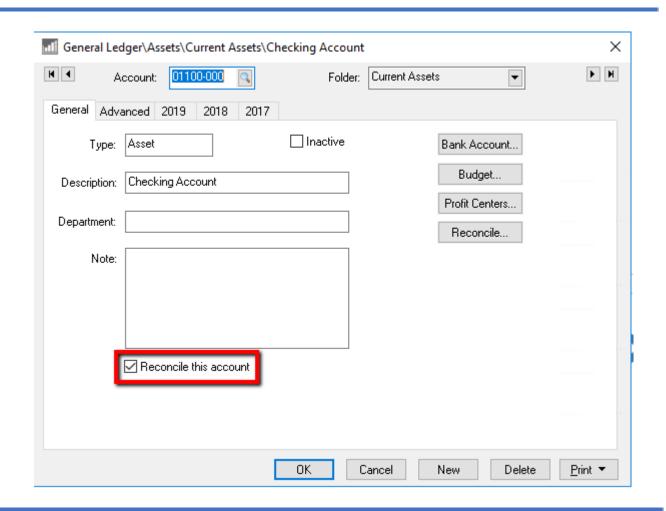

#### Financials

Chart of Accounts
Account Reconciliation
Journal Entry
Post All Transactions
Depreciable Assets
Reporting

▶ Demo

Lambright Enterprises, 12456 Anywhere Street, Gap, PA 17527

REMOTE SUPPORT

 Posting transactions within EBMS

Posting errors?

Now what?

- Identifying errors
- Errors will be in red

 Account reconciliation window

See account balances

Reconciliation