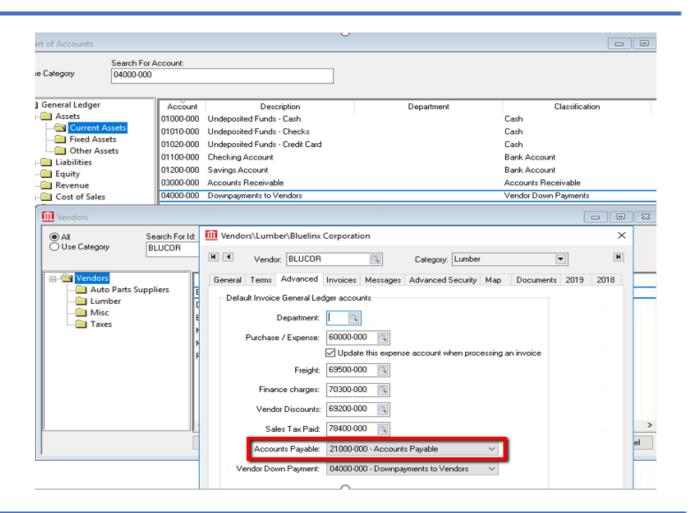

 Vendor Down Payments Classification

 Accounts Payable Classification

 Accounts Receivable & Inventory classifications have the same design

Another example is...

The sales tax classification

- One more....
- Payroll tax liability accounts