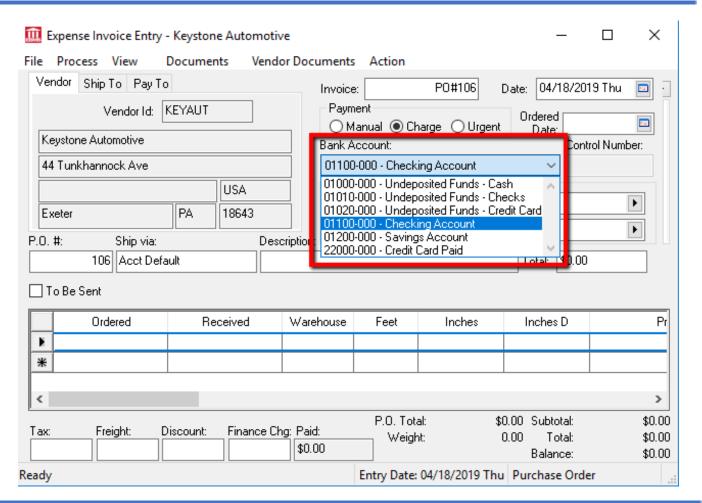

#### Expenses

Vendors New Vendor Invoices & PO's Vendor Payments Bank Accounts Job Costing

▶ Demo