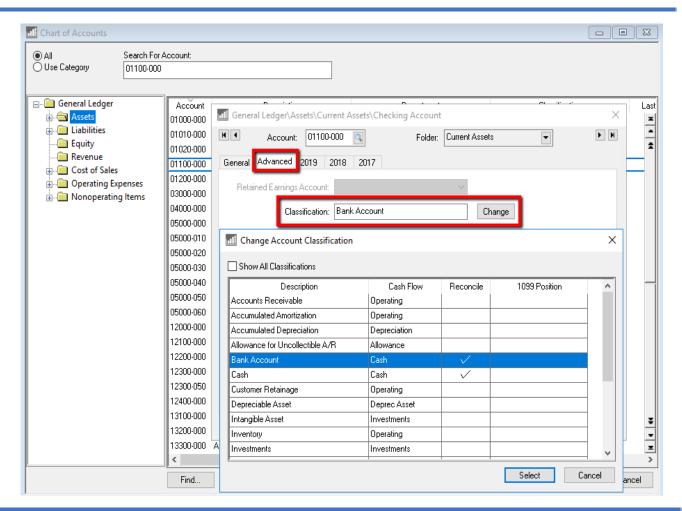

#### **Account Classifications**

- Cash
- Bank
- Fixed Assets
- Accounts Payable
- Loans Payable
- Sales
- Etc.

Classifications

 Let's review how their importance with-in EBMS

EBMS restricts
 accounts to be used
 for specific
 processes

 Vendor Down Payments Classification

 Accounts Payable Classification

 Accounts Receivable & Inventory classifications have the same design

Another example is...

The sales tax classification

- One more....
- Payroll tax liability accounts