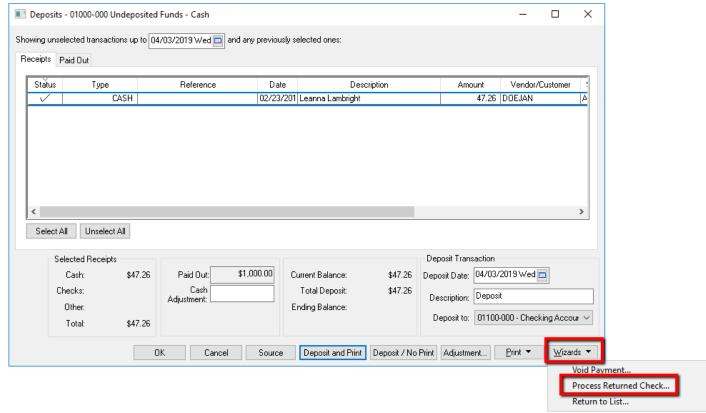

#### Reconciling

Differences

Missing Transactions

- Customer payments
- Undeposited funds
- Deposit to bank

Payment types

The deposit window

Verify account balance

Process returned checks