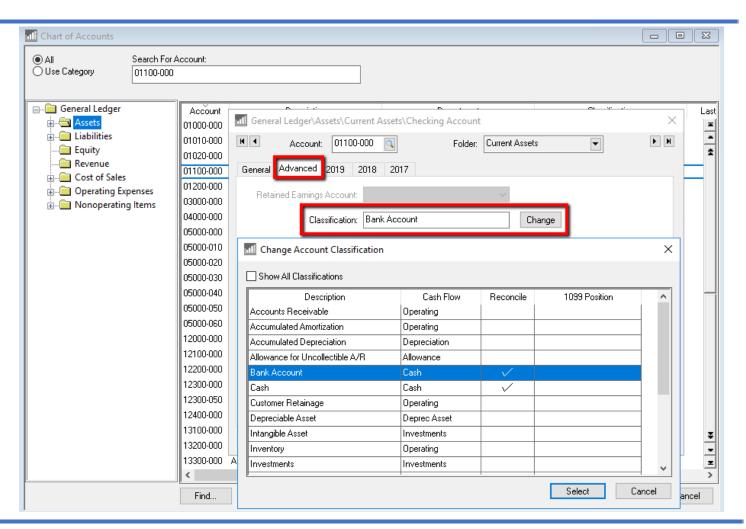

#### **Account Classifications**

- Cash
- Bank
- Fixed Assets
- Accounts Payable
- Loans Payable
- Sales
- Etc.

Classifications

 Let's review how their importance with-in EBMS

EBMS restricts
 accounts to be used
 for specific
 processes

 Vendor Down Payments Classification

 Accounts Payable Classification

 Accounts Receivable & Inventory classifications have the same design

Another example is...

The sales tax classification

- One more....
- Payroll tax liability accounts