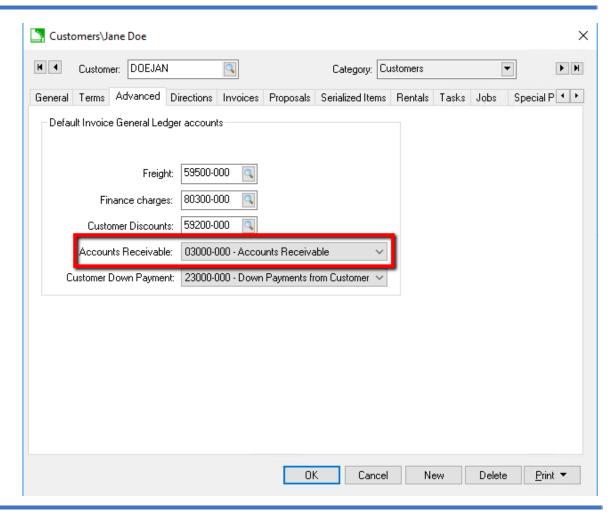

 Vendor Down Payments Classification

 Accounts Payable Classification

 Accounts Receivable & Inventory classifications have the same design

Another example is...

The sales tax classification

- One more....
- Payroll tax liability accounts