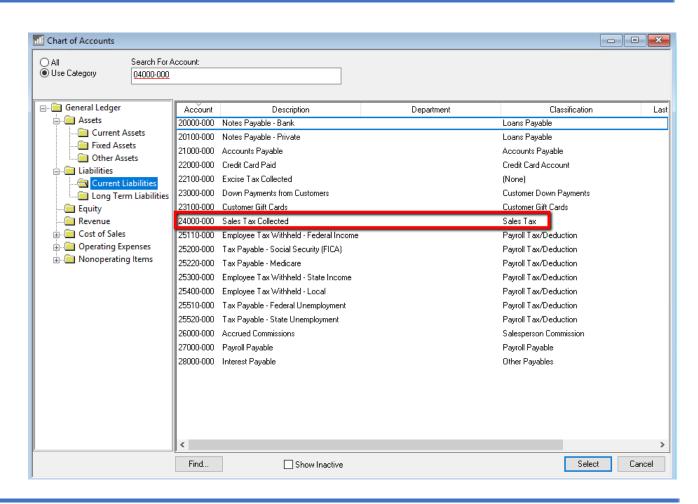

 Vendor Down Payments Classification

 Accounts Payable Classification

 Accounts Receivable & Inventory classifications have the same design

Another example is...

The sales tax classification

- One more....
- Payroll tax liability accounts