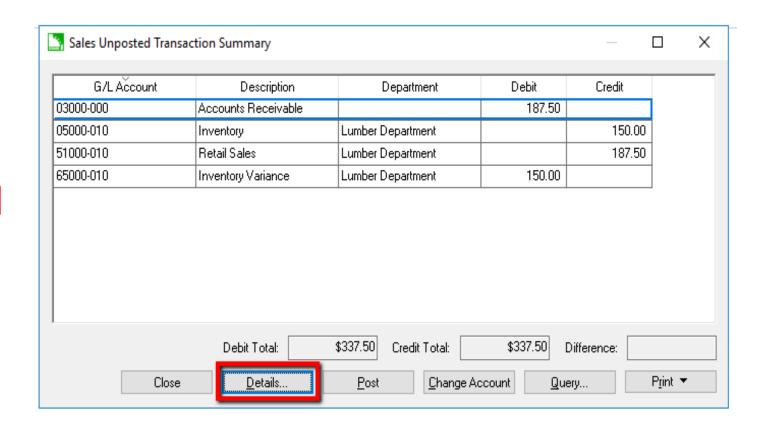

REMOTE SUPPORT

 Posting transactions within EBMS

Posting errors?

Now what?

- Identifying errors
- Errors will be in red

 Account reconciliation window

See account balances

Reconciliation