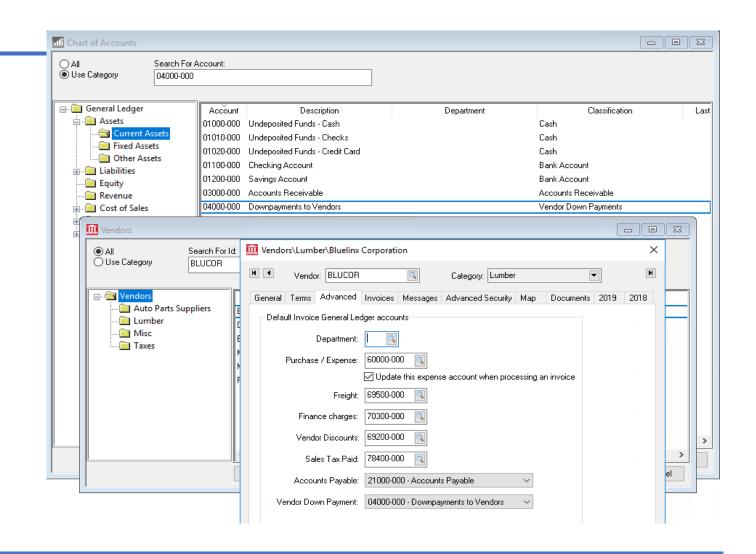

 Vendor Down Payments Classification

 Accounts Payable Classification

 Accounts Receivable & Inventory classifications have the same design

Another example is...

The sales tax classification

- One more....
- Payroll tax liability accounts