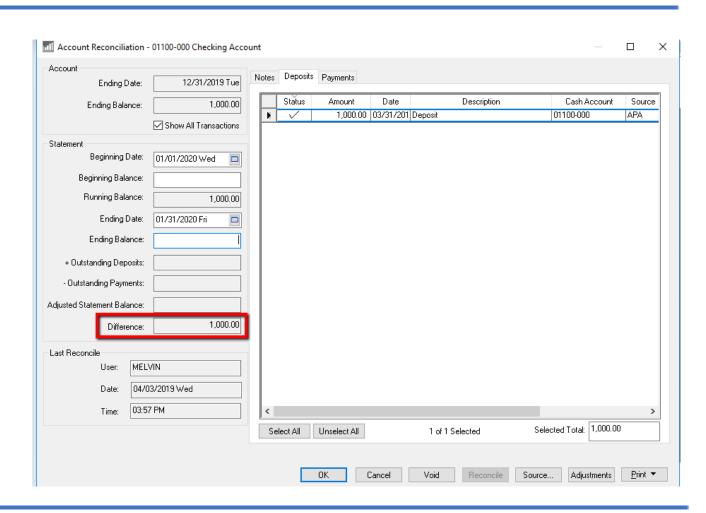

REMOTE SUPPORT

 Posting transactions within EBMS

Posting errors?

Now what?

- Identifying errors
- Errors will be in red

 Account reconciliation window

See account balances

Reconciliation

- Ending balance
- Ending date
- Selected totals

- Benefits of reconciling
- Bank errors
- User errors

#### Reconciling

Differences

Missing Transactions

- Customer payments
- Undeposited funds
- Deposit to bank

Payment types

The deposit window

Verify account balance

Process returned checks