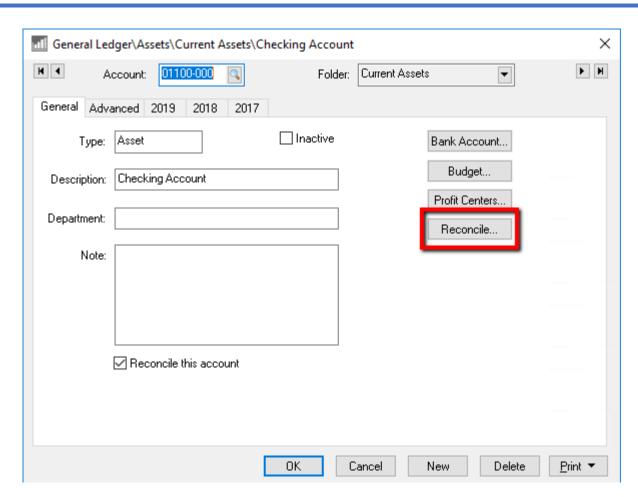

#### Financials

Chart of Accounts
Account Reconciliation
Journal Entry
Post All Transactions
Depreciable Assets
Reporting

▶ Demo

Lambright Enterprises, 12456 Anywhere Street, Gap, PA 17527

REMOTE SUPPORT

 Posting transactions within EBMS

Posting errors?

Now what?

- Identifying errors
- Errors will be in red

 Account reconciliation window

See account balances

Reconciliation