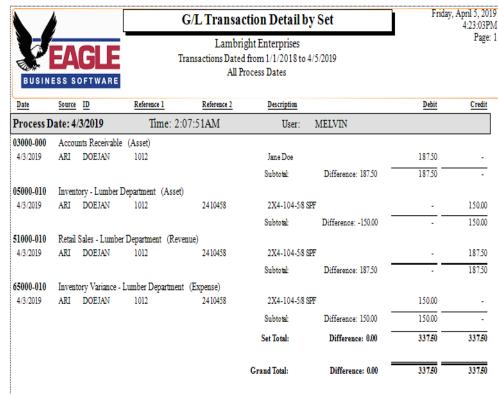

#### Basic Financial Reporting

- View complete transaction set
- Queries

### **Audit Trails**

#### **Audit Trails**

- Year tabs
- Drill down
- Timestamps
- User
- Source