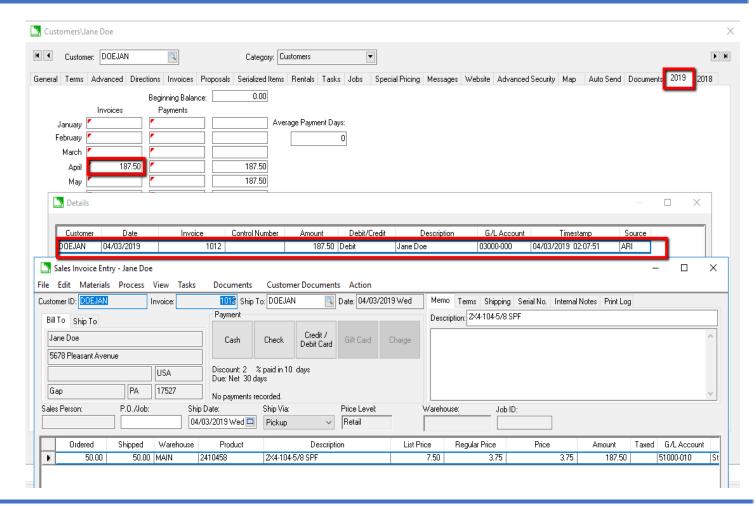

### **Audit Trails**

#### **Audit Trails**

- Year tabs
- Drill down
- Timestamps
- User
- Source