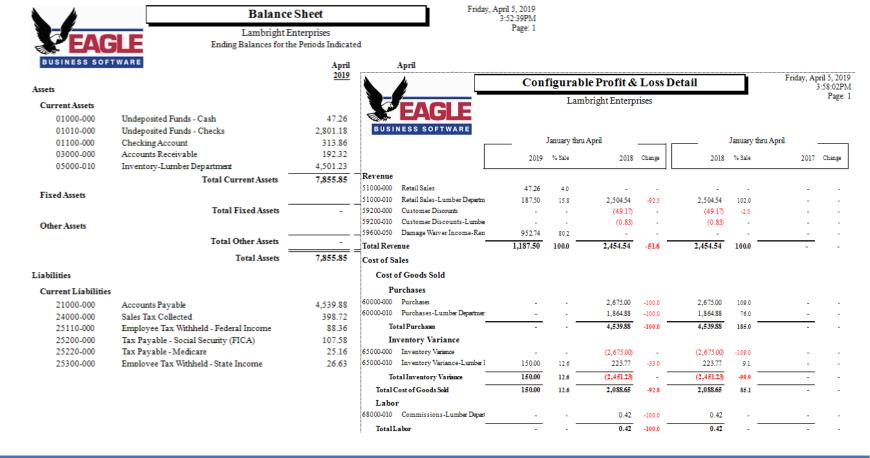

#### Basic Financial Reporting

- Balance Sheets
- Profit & Loss
- Transactions details
- Complete transaction sets

#### Basic Financial Reporting

Comparisons

Simple