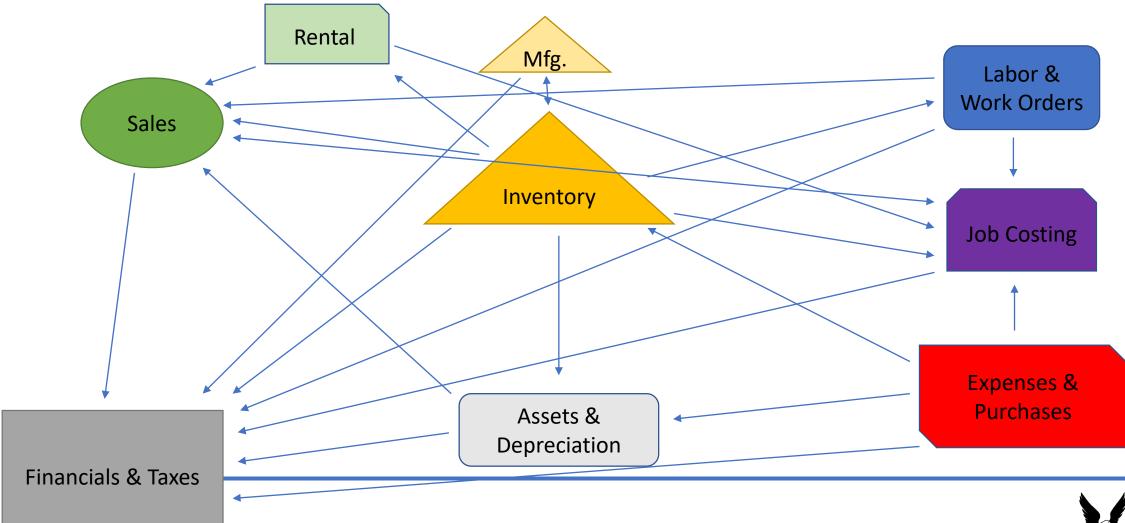

## I. Integrated ERP

- Enterprise
- Resource
- Planning

Suite

 a set of programs

 with a uniform

 design and the
 ability to share data.

# V. How Things Tie Together