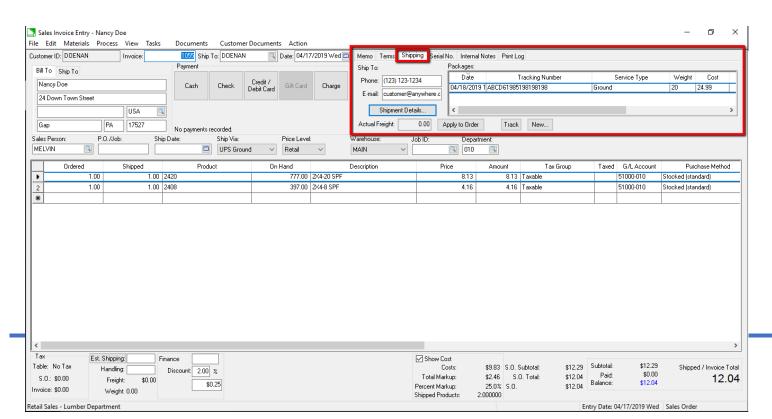

## **Shipping Orders**

- Time saving
- Convenient

#### Managing & Billing Orders

- Monitor
- Manage
- Process