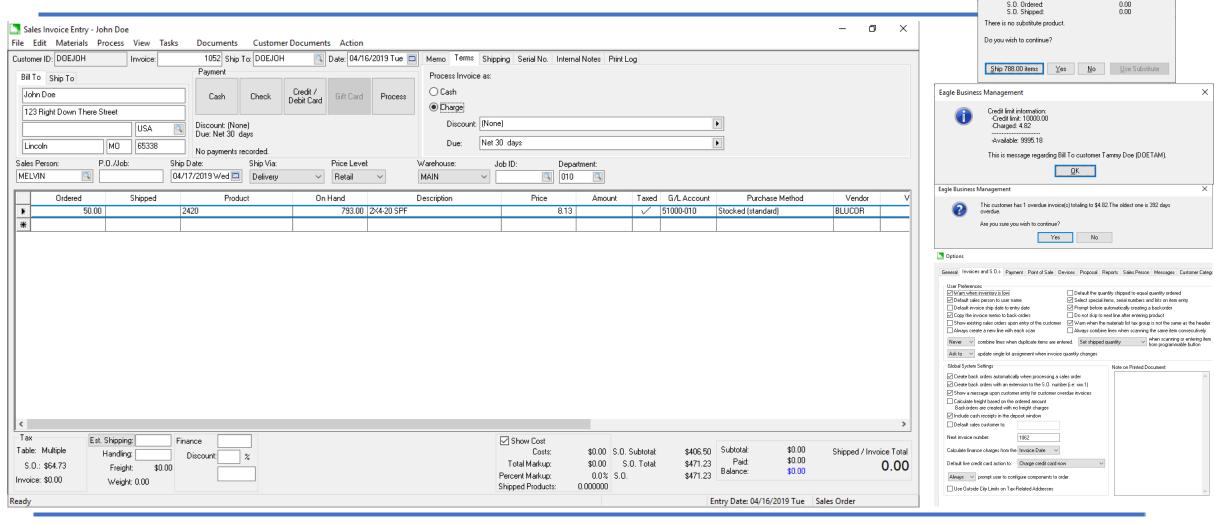

# IV. Order Entry & Billing

Low Inventory

Count: P.O. Ordered:

P.O. Received:

There are only 788.00 items on hand for item 2616 using unit of

788.00

0.00

0.00