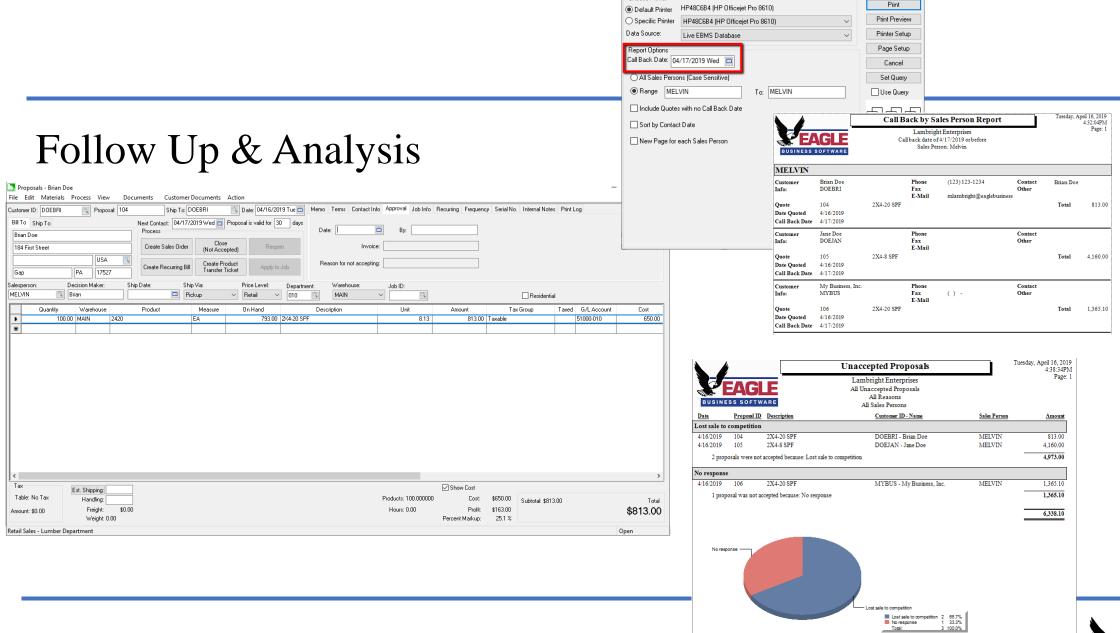

#### III. First Contact

Print - Call Back by Sales Person Report

Choose Printer

#### Follow Up & Analysis

- Manage
- Schedule
- Monitor
- Quantify