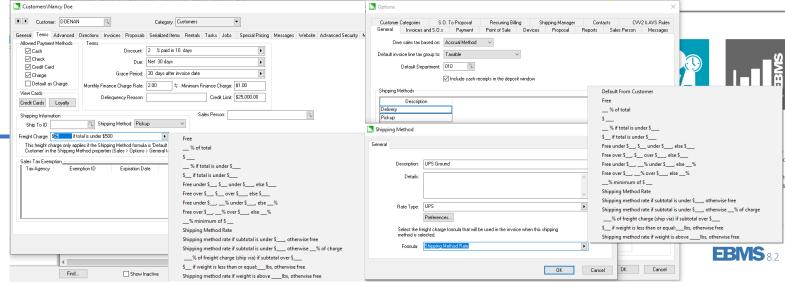

## **Shipping Orders**

- Time saving
- Convenient

#### Managing & Billing Orders

- Monitor
- Manage
- Process