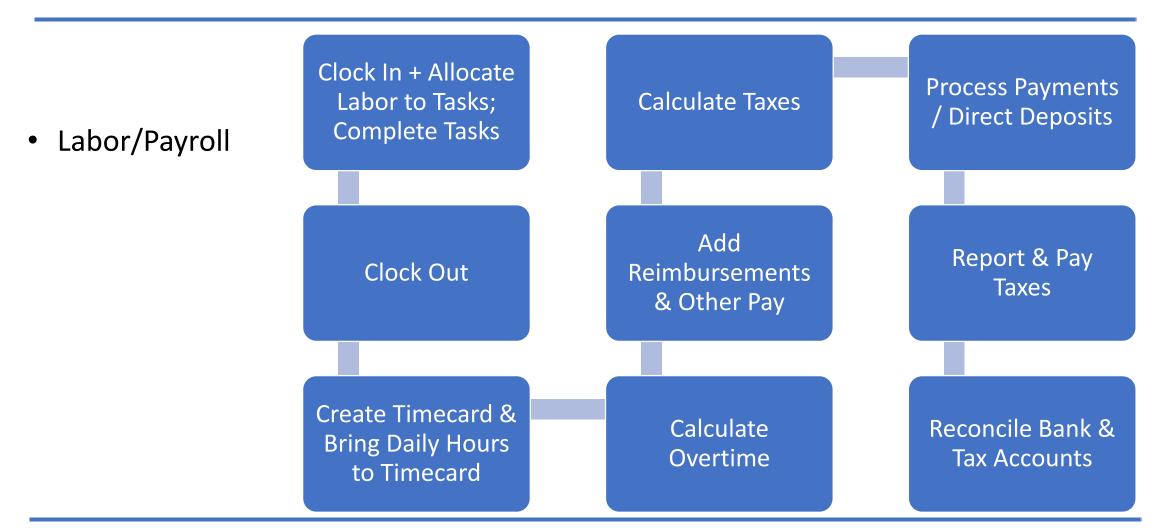

#### How Everything Ties Together

Integrated ERP, Workflows, First Contact, Order Entry & Billing, How Things Tie Together

**Engage 2019**EBMS User Conference

# Melvin Lambright

#### **Solutions Consultant**

Expert in Eagle Solutions Services:

EBMS Training, Consulting, Setup, & Customization Services



## I. Integrated ERP

- Enterprise
- Resource
- Planning



Suite

 a set of programs

 with a uniform

 design and the
 ability to share data.

#### Inventory

#### Financials



## When Things Impact Financials

- Processing
- Unprocessing
- Adjustments
- Monthly Process Utilities
- Payments



## II. Workflows

Try to make your workflows fit your software tools...





















#### Daily Stuff





Monthly Stuff





#### III. First Contact









Print - Call Back by Sales Person Report

Choose Printer

#### Follow Up & Analysis

- Manage
- Schedule
- Monitor
- Quantify



# IV. Order Entry & Billing



Low Inventory

Count: P.O. Ordered:

P.O. Received:

There are only 788.00 items on hand for item 2616 using unit of

788.00

0.00

0.00



## **Shipping Orders**

- Time saving
- Convenient









#### Managing & Billing Orders

- Monitor
- Manage
- Process



# V. How Things Tie Together



#### The End

Information technology and business are becoming inextricable interwoven. I don't think anybody can talk meaningfully about one without talking about the other. – Bill Gates, Microsoft

# Thank you for attending How Everything Ties Together