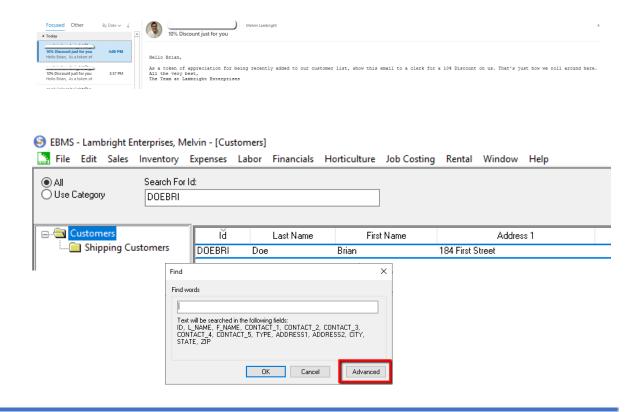

#### III. First Contact

Print - Call Back by Sales Person Report

Choose Printer