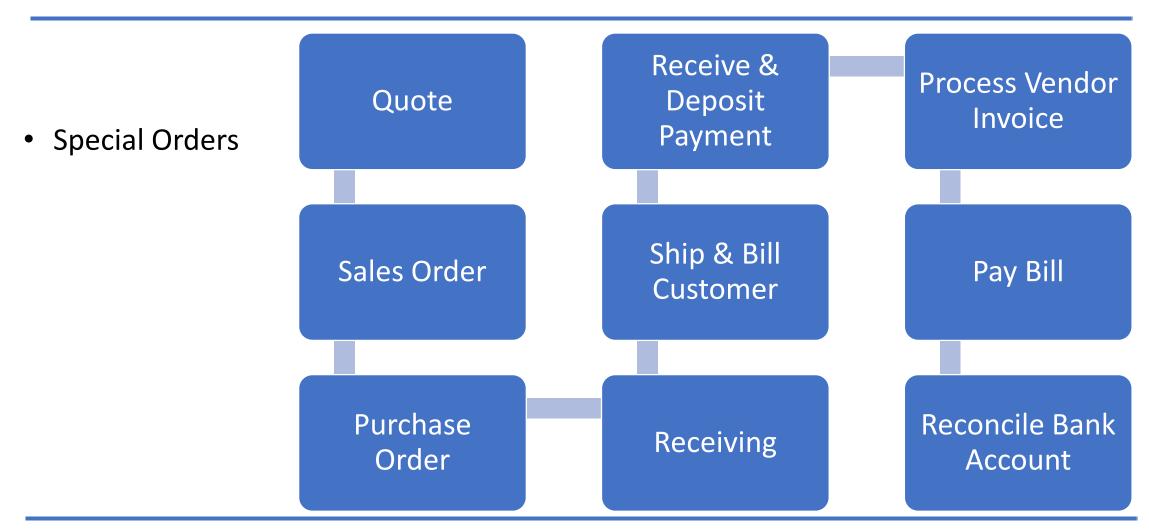

# IV. Order Entry & Billing

Low Inventory

Count: P.O. Ordered:

P.O. Received:

There are only 788.00 items on hand for item 2616 using unit of

788.00

0.00

0.00

## **Shipping Orders**

- Time saving
- Convenient

#### Managing & Billing Orders

- Monitor
- Manage
- Process