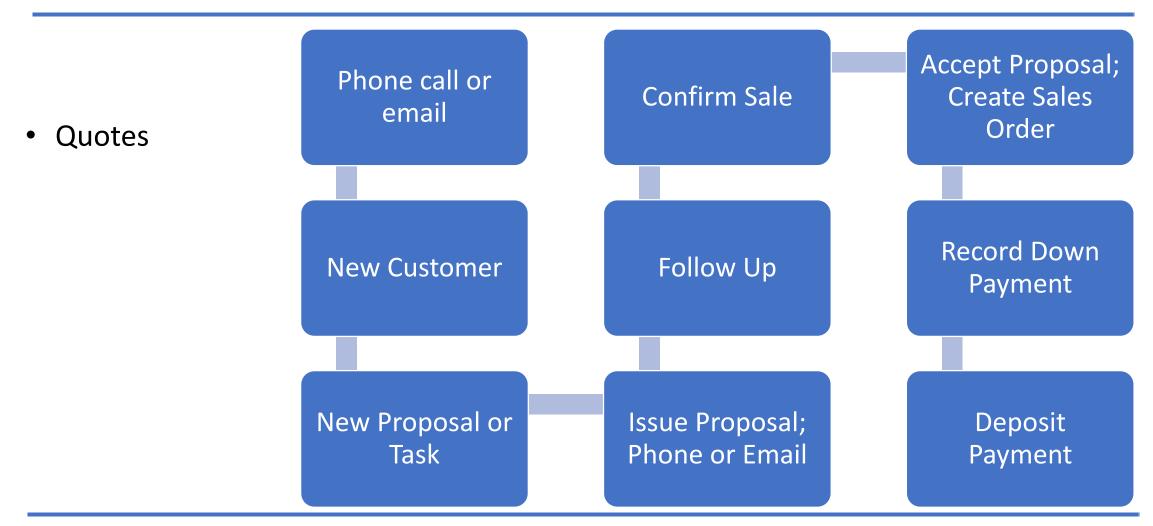

#### III. First Contact

Print - Call Back by Sales Person Report

Choose Printer

#### Follow Up & Analysis

- Manage
- Schedule
- Monitor
- Quantify