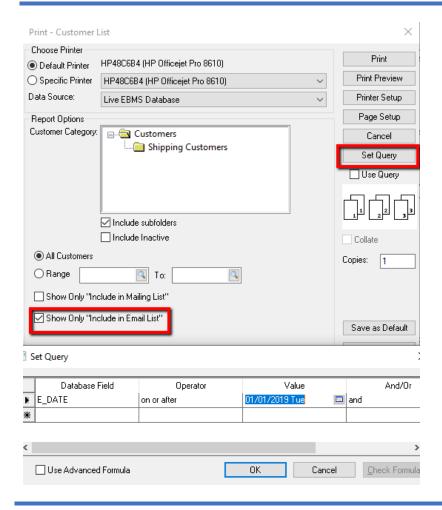

#### III. First Contact

Print - Call Back by Sales Person Report

Choose Printer