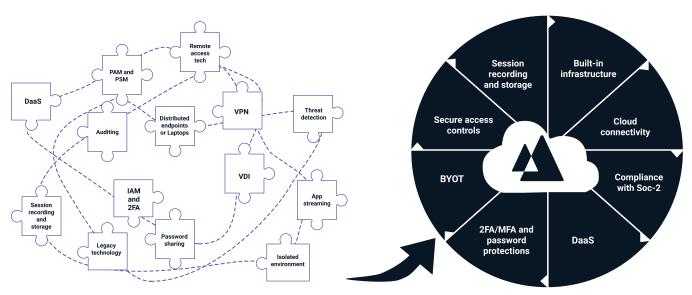

# Migrate from the risks and efforts of multi-vendor product integrations to a complete business solution

All the infrastructure needed to securely connect and collaborate—in a cloud platform

Multi-vendor Integrations fraught with Risk and Effort

Tehama is a Complete Business Platform Solution