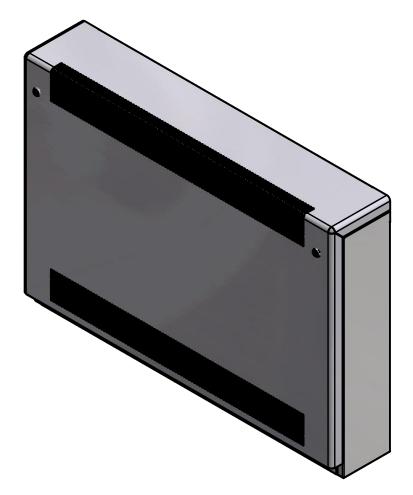

Type

Trionic DeepClean LST Radiator

Model:

Square Top - Floor Mounted

Manufacture: 1.5mm Mild Steel

10mm Radius Corners Full Height Front Access Door

Patented Open Hinge Door (Pat. No. 2 410 544) 5.5mm Punched Grill

Cut-Outs Programmed into Manufacture 28mm Valve Knockouts Available

Sizes:

Single Casing Length 600mm - 2000mm Single Casing Height 650mm - 1000mm Bespoke Solutions Available

Finish:

Polyester PowderCoated RAL 9003 Patented BioCote® Anti-Microbial Agent

Emitter:

Kermi Classic Radiator with BOE Connections

Valve Options: Internal TRV Kit 9210-13 External TRV Kit 9231-41 Remote Sensing TRV Kit 7463-41 Anti-Ligature TRV Kit & Shroud 9213-63

Fixings:

All Fixings Internal 6mm Allen Key Door Locks (Security Locks Also Available)