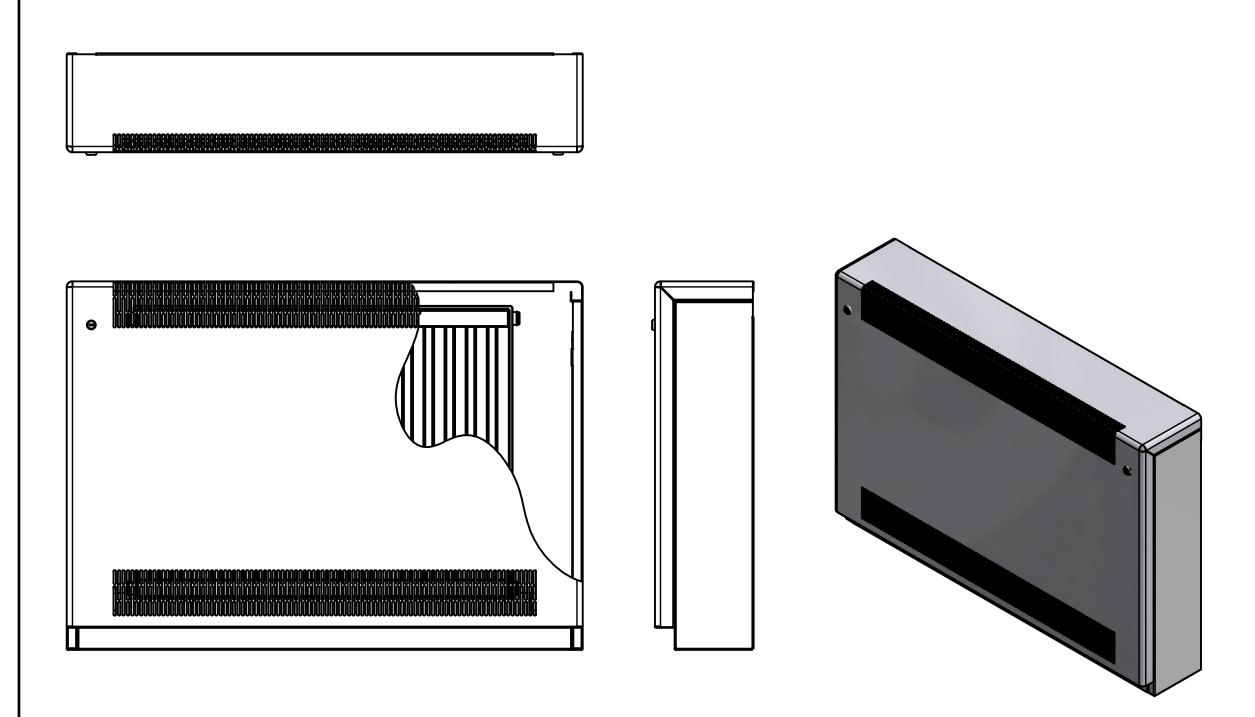

Contour

Type: Trionic DeepClean LST Radiator

Model: Square Top - Floor Mounted

Manufacture: 1.5mm - 3mm Zintec Steel Magnelis Steel for Wet Environments 10mm Radius Corners Full Height Front Access Door Patented Open Hinge Door (Pat. No. 2 410 544) 5.5mm Punched Grill Cut-Outs Programmed into Manufacture Valve Knockouts Available

Sizes:

Single Casing Length 600mm - 2000mm Single Casing Height 650mm - 1000mm Bespoke Solutions Available

Finish: Polyester Powder Coated RAL 9003 Patented BioCote® Anti-Microbial Agent

Emitter: K.Rad Kompact radiators with 4 x ½ inch connections.

Valve Options: Internal TRV Kit 9210-13 External TRV Kit 19330-41 Remote Sensing TRV Kit 7463-41 Anti-Ligature TRV Kit & Shroud 19352-41 "RotaRad" Rotating Valve Kit

Fixings: All Fixings Internal 6mm Allen Key Door Locks (Security Locks Also Available)