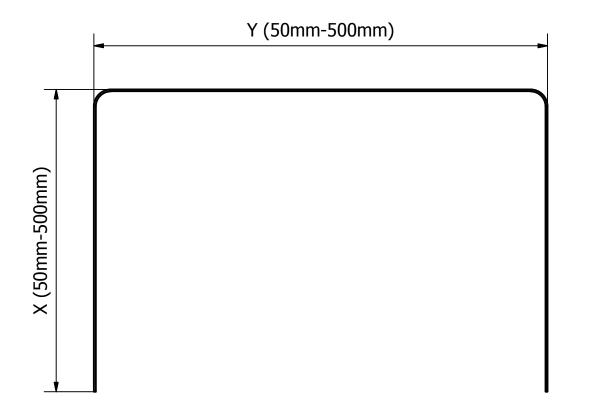

Sizes: Available in up to 4000mm, height and width of up to 500mm. Bespoke sizes are available.

Finish: Polyester Powder Coated to all visible faces in any RAL or BS colour. Guarantee of up to 25 years provided.