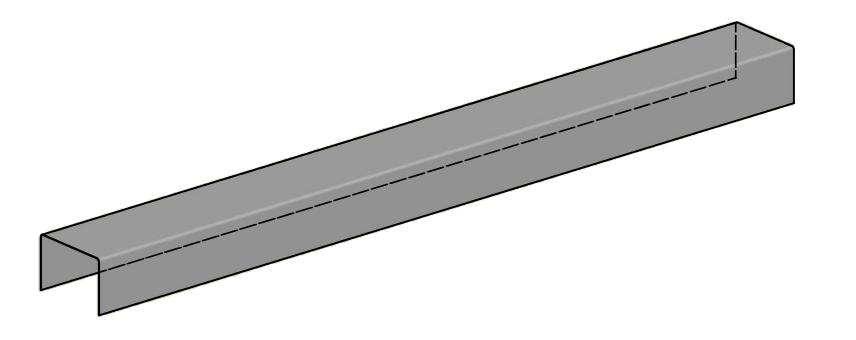

Product Reference: U Section Metal Pipeboxing

Manufacturer: Contour Casing, Stafford Park 15, Telford, TF3 3BB.

Material Specification: For interior applications pressed Zintec Mild Steel Sheet to BS EN 10152 Minimum Thickness 1.2mm. For exterior applications pressed Aluminium Alloy Sheet to BS EN 485/515/573, Grade 1050A/H14/4015-812. Minimum Thickness 2mm.

Sizes: Available in up to 4000mm, height and width of up to 500mm. Bespoke sizes are available.

Finish: Polyester Powder Coated to all visible faces in any RAL or BS colour. Guarantee of up to 25 years provided.