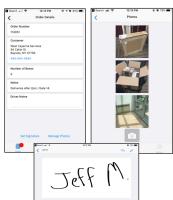

## **Electronic Proof of Delivery Utilizing Today's Most Popular Mobile Devices**

Wireless Connection - Synchronize your Apple and Android devices without hard wired connections.

Enhanced Functionality - Delivery drivers can add photos and notes to deliveries, which are also stored in the invoice. (Inform V19 or higher)

Easy Download - With a couple clicks, download truck manifests and delivery schedules to individual driver's devices.

Instant Upload - Once drivers return to the office, collected signatures, photos and notes are quickly uploaded and attached to the invoice. Invoices can be optionally set up to automatically send through DDI's Inform ERP Software.