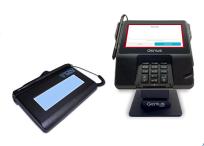

## **Counter Sales Proof of Delivery Options**

Signatures captured at your sales counter are automatically attached to the sales order, allowing, customers to see their signature when receipt is printed.

Capture Pad Options - DDI offers a variety of capture pads. Speak to DDI System to choose the one to better suit your business operations

ePOD

**母ddi**system