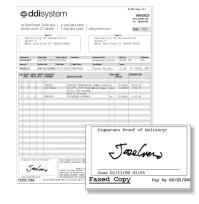

## **Integrated Electronic** Signature Capture

Electronic Signature Capture lets you digitally imprint proof-ofdelivery signatures on your customers' invoices. Collect signatures via mobile devices and stationary point-of-sale signature pads. The system automatically attaches electronic signatures to the appropriate sales order and invoice.

Improve A/R Collection with this Paperless Workflow - Eliminate timeconsuming tasks of filing signed shipping tickets and proof-of-delivery phone calls. View, email, fax or print signatures from any PC.