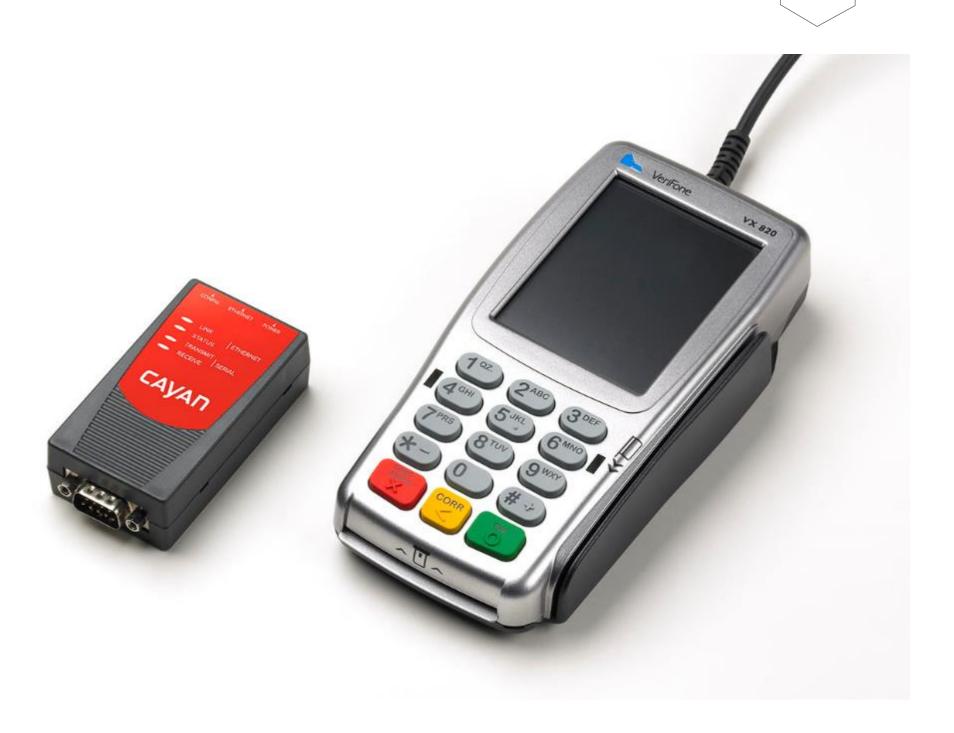

## Canada Solution

- Solution consists of two devices
  - Merchant Link Transaction Link LAN device
  - VX820
- Leverages Genius API, but it is NOT Genius
  - POS communicates with LAN device using Genius API
  - Coding changes are required by partners
  - Limited feature set may impact POS coding
  - Transactions sent directly to First Data, i.e. they do not go through not the Cayan Gateway
  - Reporting is through First Data, i.e. not MerchantWare portal
- VX820 provides basic consumer experience
- First Data Acquiring ONLY cannot extend to other processors