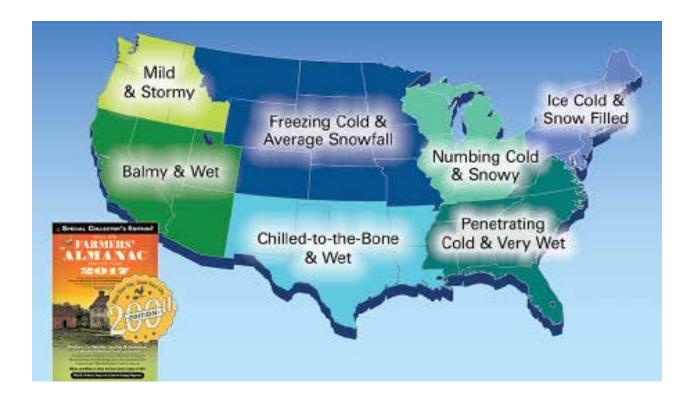

### WEATHER PROMOTIONS

**WEATHER OR NOT** Weather is in the news and YOU can be, too! With Weather Promotions by Grand Prize Promotions, you can drive traffic, increase sales, and gain publicity. How does it work? If a specified weather event occurs on the pre-determined date, all purchases made during the sales period are FREE!