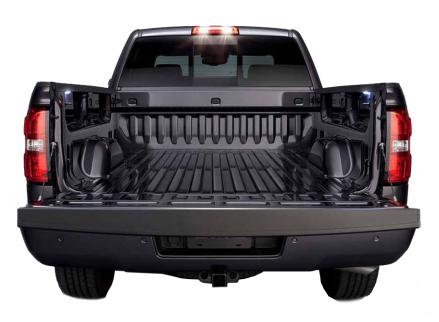

### TRUCK BED KICK

A contestant lines up 35 yards away from a pickup truck. If the contestant can kick or punt the ball into the bed of the truck and it stays in – they win!