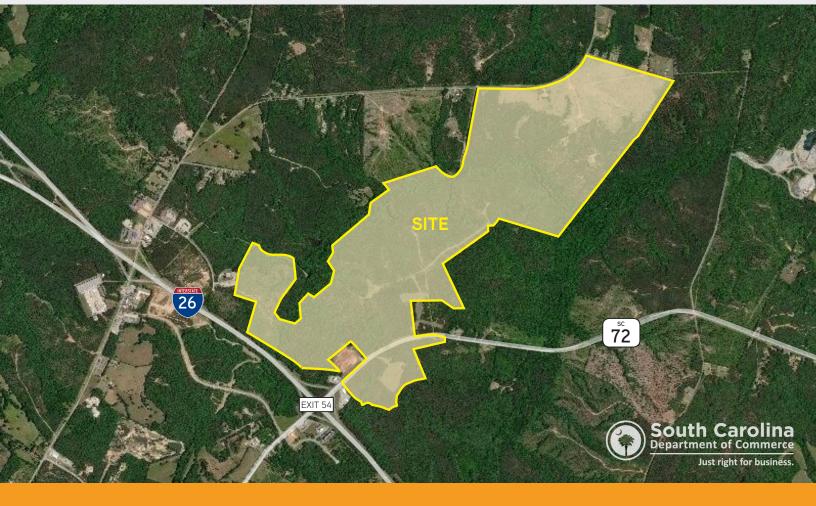

FOR SALE OR BUILD TO SUIT | ±744.91 ACRES

## **Clinton 26 Commerce Park**

100 TECHNOLOGY WAY, CLINTON, SC 29325 (EXIT 54)

LAND FOR SALE, BUILD-TO-SUIT OR JOINT VENTURE EQUITY

## \$35,000/AC

- Great for speculative building, industrial park or build-to-suit development
- Located adjacent to I-26 at Hwy 72
- ±23 miles from Samsung Plant in Newberry, SC
- Tax Map #s 901-35-01-004 & 692-00-00-001
- South Carolina Department of Commerce certified site