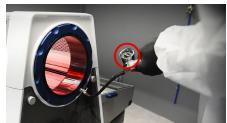

#### **STEP 04.**

Ensure that the air pressure in the AirThread Tension Tumbler is between 130 - 140 psi.