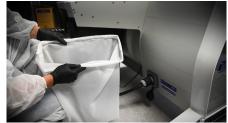

# **QUICK START GUIDE**

So you've received your new Mobius Trimmer M108, unpacked it, and are ready to go. Great! This Quick Start guide will get you trimming as fast as possible.

#### **STEP 01.**





Make sure all 4 casters are in the locked position.

#### **STEP 02.**





Plug in your M108 and twist the plug to the right.

#### **STEP 03.**





Double check that the lid is latched properly

#### **STEP 04.**





Ensure that the air pressure in the AirThread Tension Tumbler is between 130 - 140 psi.

#### **STEP 05.**





Install the nylon exhaust filter

#### STEP 06.





If you're going to use conveyors, place your conveyor sensor override pucks on the bumpers. Watch the Conveyor Installation video if necessary.

#### STEP 07A.





Install your input hopper ...

#### STEP 07B.





and output chute.

#### STEP 07C.





When either the pucks or the chute and hopper are installed, the lights on the control panel indicating an error in these areas will turn off.

### **STEP 08.**





Pull out the emergency stop button and turn right to release.





The lights of the M108 will turn from red to blue indicating it's ready to go.

#### **STEP 09.**





Adjust Tilt to desired height by turning the dial to the left. The legs will come out of the bottom front of the machine and raise the one side off the