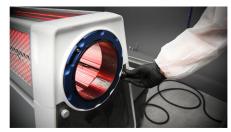

#### STEP 07A.

Install your input hopper ...

#### STEP 07B.

and output chute.

#### STEP 07C.

When either the pucks or the chute and hopper are installed, the lights on the control panel indicating an error in these areas will turn off.