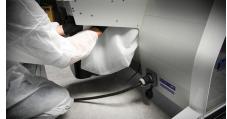

# **QUICK START GUIDE**

So you've received your new Mobius Trimmer M108, unpacked it, and are ready to go. Great! This Quick Start guide will get you trimming as fast as possible.

#### **STEP 01.**





Make sure all 4 casters are in the locked position.

#### **STEP 02.**





Plug in your M108 and twist the plug to the right.

#### **STEP 03.**





Double check that the lid is latched properly

#### **STEP 04.**





Ensure that the air pressure in the AirThread Tension Tumbler is between 130 - 140 psi.

#### **STEP 05.**





Install the nylon exhaust filter

#### STEP 06.





If you're going to use conveyors, place your conveyor sensor override pucks on the bumpers. Watch the Conveyor Installation video if necessary.

#### STEP 07A.





Install your input hopper ...

#### STEP 07B.





and output chute.

#### STEP 07C.





When either the pucks or the chute and hopper are installed, the lights on the control panel indicating an error in these areas will turn off.

### **STEP 08.**





Pull out the emergency stop button and turn right to release.





The lights of the M108 will turn from red to blue indicating it's ready to go.

#### **STEP 09.**





Adjust Tilt to desired height by turning the dial to the left. The legs will come out of the bottom front of the machine and raise the one side off the fl