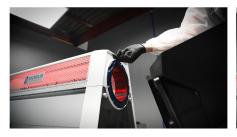

# **QUICK START GUIDE**

So you've received your new Mobius Trimmer M108, unpacked it, and are ready to go. Great! This Quick Start guide will get you trimming as fast as possible.

#### **STEP 01.**





Make sure all 4 casters are in the locked position.

#### **STEP 02.**





Plug in your M108 and twist the plug to the right.

#### **STEP 03.**





Double check that the lid is latched properly

#### **STEP 04.**





Ensure that the air pressure in the AirThread Tension Tumbler is between 130 - 140 psi.

#### **STEP 05.**





Install the nylon exhaust filter

#### STEP 06.





If you're going to use conveyors, place your conveyor sensor override pucks on the bumpers. Watch the Conveyor Installation video if necessary.

#### STEP 07A.





Install your input hopper ...

#### STEP 07B.





and output chute.

#### STEP 07C.





When either the pucks or the chute and hopper are installed, the lights on the control panel indicating an error in these areas will turn off.

### **STEP 08.**





Pull out the emergency stop button and turn right to release.





The lights of the M108 will turn from red to blue indicating it's ready to go.

#### **STEP 09.**





Adjust Tilt to desired height by turning the dial to the left. The legs will come out of the bottom front of the machine and raise the one side off the floor.





## **STEP 10.**



The lights in the machine will change from blue to white indicating it's ready to go.

## **STEP 11.**



Pull out the blade speed, tumbler speed, and fan speed dials on the Variable Func