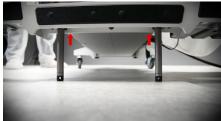

#### **STEP 09.**

Adjust Tilt to desired height by turning the dial to the left. The legs will come out of the bottom front of the machine and raise the one side off the floor.