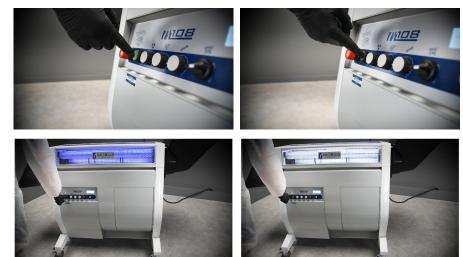

### **STEP 08.**

Pull out the emergency stop button and turn right to release.

The lights of the M108 will turn from red to blue indicating it's ready to go.

## **STEP 10.**

The lights in the machine will change from blue to white indicating it's ready to go.