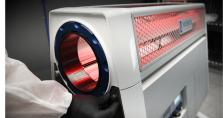

#### STEP 07A.

Install your input hopper ...

#### STEP 07B.

and output chute.

#### STEP 07C.

When either the pucks or the chute and hopper are installed, the lights on the control panel indicating an error in these areas will turn off.