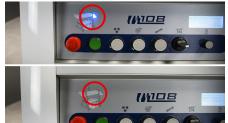

### **STEP 08.**

Pull out the emergency stop button and turn right to release.

The lights of the M108 will turn from red to blue indicating it's ready to go.