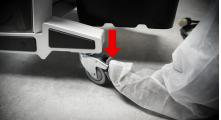

# **QUICK START GUIDE**

So you've received your new Mobius Trimmer M108, unpacked it, and are ready to go. Great! This Quick Start guide will get you trimming as fast as possible.

#### **STEP 01.**





Make sure all 4 casters are in the locked position.

#### **STEP 02.**





Plug in your M108 and twist the plug to the right.

#### **STEP 03.**





Double check that the lid is latched properly

#### **STEP 04.**





Ensure that the air pressure in the AirThread Tension Tumbler is between 130 - 140 psi.

#### **STEP 05.**





Install the nylon exhaust filter

#### STEP 06.





If you're going to use conveyors, place your conveyor sensor override pucks on the bumpers. Watch the Conveyor Installation video if necessary.

#### STEP 07A.





Install your input hopper ...

#### STEP 07B.





and output chute.

#### STEP 07C.





When either the pucks or the chute and hopper are installed, the lights on the control panel indicating an error in these areas will turn off.

### **STEP 08