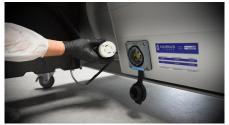

# **QUICK START GUIDE**

So you've received your new Mobius Trimmer M108, unpacked it, and are ready to go. Great! This Quick Start guide will get you trimming as fast as possible.

#### **STEP 01.**





Make sure all 4 casters are in the locked position.

#### **STEP 02.**





Plug in your M108 and twist the plug to the right.

#### **STEP 03.**





Double check that the lid is latched properly

#### **STEP 04.**





Ensure that the air pressure in the AirThread Tension Tumbler is between 130 - 140 psi.

#### **STEP 05.**





Install the nylon exhaust filter

#### STEP 06.





If you're going to use conveyors, place your conveyor sensor override pucks on the bumpers. Watch the Conveyor Installation video if necessary.

#### STEP 07A.





Install your input hopper ...

#### STEP 07B.





and output chute.

#### STEP 07C.





When either the pucks or the chute and hopper are installed, the lights on the control panel indicating an error in these areas will turn off.

### **STEP 08.**





Pull out the emergency stop button and turn right to release.