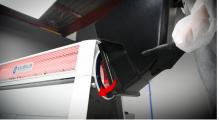

#### STEP 06.

If you're going to use conveyors, place your conveyor sensor override pucks on the bumpers. Watch the Conveyor Installation video if necessary.