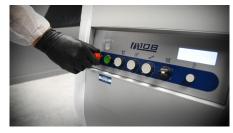

### **STEP 08.**

Pull out the emergency stop button and turn right to release.

The lights of the M108 will turn from red to blue indicating it's ready to go.