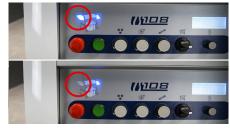

#### STEP 07C.

When either the pucks or the chute and hopper are installed, the lights on the control panel indicating an error in these areas will turn off.

### **STEP 08.**

Pull out the emergency stop button and turn right to release.

The lights of the M108 will turn from red to blue indicating it's ready to go.

## **STEP 10.**

The lights in the machine will change from blue to white indicating it's ready to go.