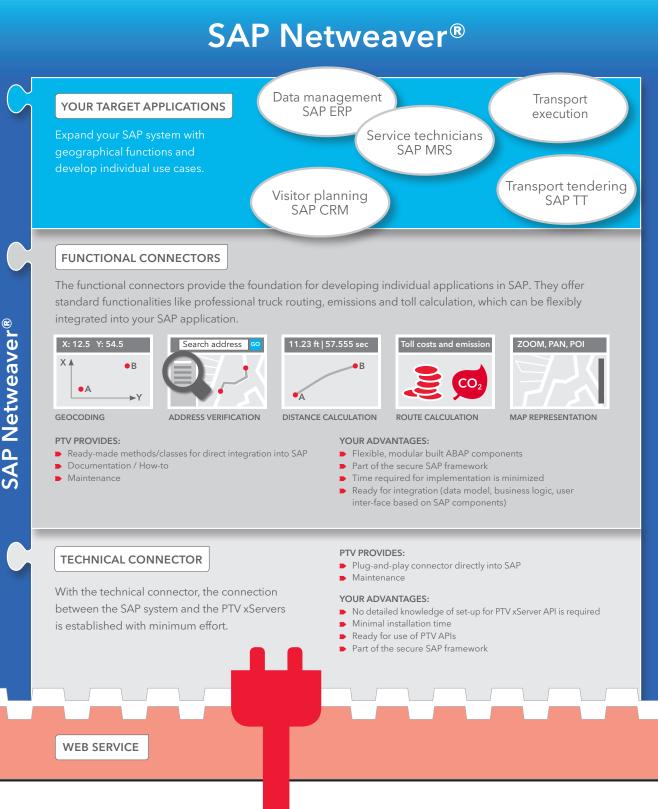

## SAVE TIME WITH SEAMLESS CONNECTIVITY

Conveniently integrate geographical and logistical functions into your SAP environment to reduce manual work.

The PTV xServer Business Connector to SAP saves you time and effort when implementing system-enhancing functionalities, such as route optimization, geocoding, map display, distance calculation or address verification. The Shipment Planner integrated with SAP supports dispatchers in their daily planning by calculating distance, time, toll costs and emissions. Furthermore, routes can be visualized on a map and can be rearranged easily via drag & drop functionality.