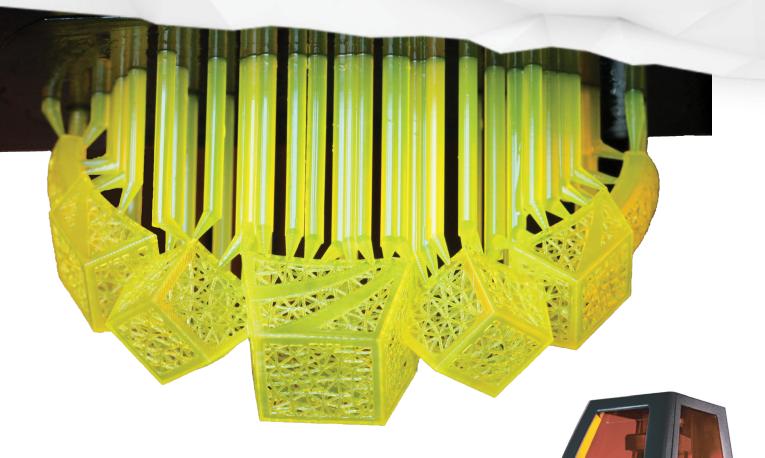

### Casting & Design Resins

B9Creations' casting resins allow users to print incredible detail and produce repeatable, flawless results in metals of silver, gold, platinum & more.

### **CASTING RESINS**

B9R-3-Emerald With clean burnout and excellent detail, emerald shows the finest features of any design.

B9R-4-Yellow Our fastest-printing castable resin leaves no ash, prints crisp detail, & directly casts in platinum.

B9R-2-Black A high-strength resin for durable models, vulcanized mold-making, or casting in hard investments.

B9R-6-Gray Ideal for achieving rapid design verification, accuracy, & strength. Print designs in 15 minutes.