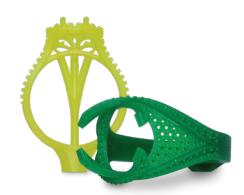

### Casting & Design Resins

B9Creations' casting resins allow users to print incredible detail and produce repeatable, flawless results in metals of silver, gold, platinum & more.

### **CASTING RESINS**

B9R-3-Emerald With clean burnout and excellent detail, emerald shows the finest features of any design.

B9R-4-Yellow Our fastest-printing castable resin leaves no ash, prints crisp detail, & directly casts in platinum.

B9R-2-Black A high-strength resin for durable models, vulcanized mold-making, or casting in hard investments.

B9R-6-Gray Ideal for achieving rapid design verification, accuracy, & strength. Print designs in 15 minutes.