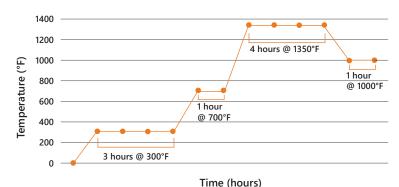

### **B9Creations Recommended** Burnout Schedule For Casting Resins

**DESIGN RESINS** 

All ramp rates set at 28°F per minute. Burnout schedule developed & tested by Red Door Distributions. Visit b9c.com/iewelry for °C burnout schedule