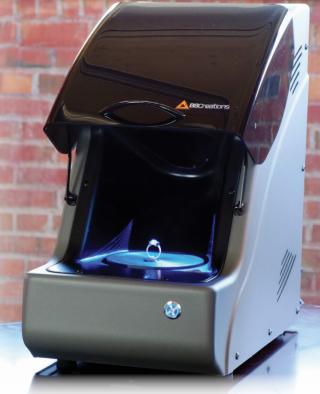

## Time is money. The B9 Scan 350 can save you both.

This business is built on word of mouth.

You don't just say you'll deliver on time – you stake your reputation on it.

Equipment alone won't get you there. That's why we include training by an expert jeweler.

Because you need a tool that makes money for your business today.

Our scanner streamlines the process in 3 easy steps.

- Scan ring in under 5 minutes
- Capture perfect replica
- Design complimentary piece

Shadow Bands • 3D Heirloom Reproduction Gemstone Scanning • Jewelry Repair Necklace & Bracelet Link Replication

B9 Scan 350. Pays for itself in 40 rings.

b9c.com/scanner