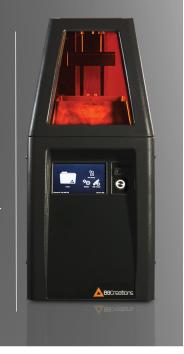

### B9 Core Series 530 & 550

Finally, you can print at exceptional speeds without sacrificing resolution or surface finish. The B9 Core Series is the new industry leader in speed, simplicity, and value.

4X FASTER
THAN
INDUSTRY
AVERAGE

PER BUILD

|                    | B9 Core <b>530</b>                       | B9 Core <b>550</b> |
|--------------------|------------------------------------------|--------------------|
| Print Dimensions   | 57.6 x 32.4 x 127 mm                     | 96 x 54 x 127 mm   |
| ✓ Print Speeds     | 40-120+ mm/hr                            | 25-100+ mm/hr      |
| Resolution         | 30µm                                     | 50µm               |
| Machine Dimensions | 597 x 419 x 267 mm (23.5 x 16.5 x 10.5") |                    |
| \$ Price           | \$9.955                                  |                    |

**B9 Core 530** 30 Micron Resolution 57.6 x 32.4 mm

**B9 Core 550** 50 Micron Resolution 96 x 54 mm Build Size X-Y Resolution