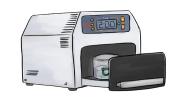

Designed for jewelry, the B9 Scan 350 increases efficiency, cuts down on error rate, and ensures a flawless fit. Perfect for shadow bands, heirloom reproduction, gemstone scanning, jewelry repair, and more.

## Time is money. The B9 Scan 350 can save you both.

This business is built on word of mouth.

You don't just say you'll deliver on time – you stake your reputation on it.

Equipment alone won't get you there. That's why we include training by an expert jeweler.

Because you need a tool that makes money for your business today.

Our scanner streamlines the process in 3 easy steps.

- Scan ring in under 5 minutes
- Capture perfect replica
- Design complimentary piece