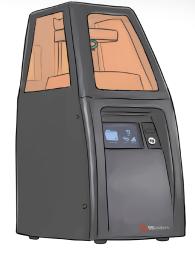

### B9 Core Series 530 & 550

Finally, you can print at exceptional speeds without sacrificing resolution or surface finish. The B9 Core Series is the new industry leader in speed, simplicity, and value.

4X FASTER
THAN
INDUSTRY
AVERAGE

PER BUILD

|                    | B9 Core <b>530</b>                       | B9 Core <b>550</b> |
|--------------------|------------------------------------------|--------------------|
| Print Dimensions   | 57.6 x 32.4 x 127 mm                     | 96 x 54 x 127 mm   |
| ✓ Print Speeds     | 40-120+ mm/hr                            | 25-100+ mm/hr      |
| Resolution         | 30µm                                     | 50µm               |
| Machine Dimensions | 597 x 419 x 267 mm (23.5 x 16.5 x 10.5") |                    |
| \$ Price           | \$9.955                                  |                    |

**B9 Core 530** 30 Micron Resolution 57.6 x 32.4 mm

**B9 Core 550** 50 Micron Resolution 96 x 54 mm Build Size X-Y Resolution