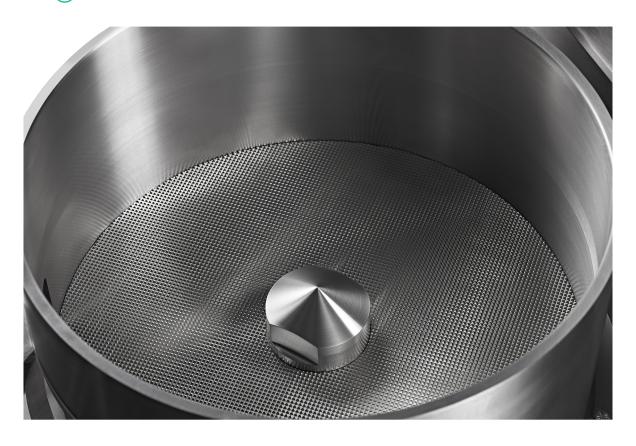

#### SPHERONIZER (MARUMIZER) 380

- O Loads from 300 g to 4 kg
- O Water jacketed bowl
- Run timer with automatic discharge
- Fines air connection
- Variable disc patterns available
- Operator speed adjustment