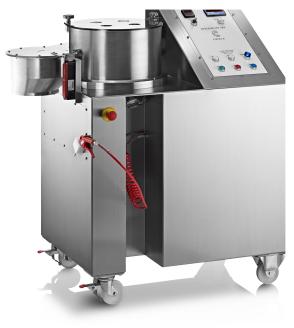

#### SPHERONIZER (MARUMIZER) 380

- O Loads from 300 g to 4 kg
- O Water jacketed bowl
- Run timer with automatic discharge
- Fines air connection
- Variable disc patterns available
- Operator speed adjustment