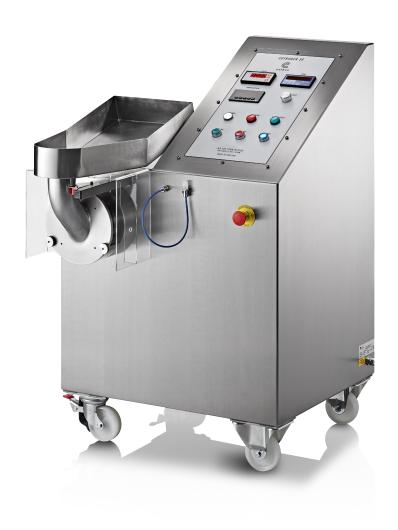

#### **EXTRUDER 35:**

| 0          | Throughput from 300 g to constant |
|------------|-----------------------------------|
|            | production of more than 50 kg/hr  |
| 0          | Interchangeable screens           |
| 0          | Drilled screen holes              |
| $\bigcirc$ | Different hole sizes available    |

- Screens suitable for productionDigital display of extrudate
- Digital display of extrudate temperature
- Digital display of power usage and rotation speed