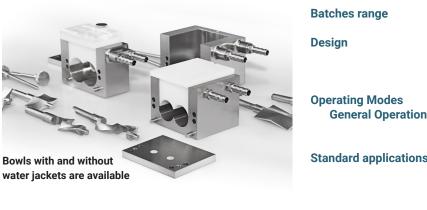

## A COMPONENT OF THE CALEVA MULTI LAB

Approximately 10 to 50 grams (bulk

density dependent)

Full sized and reduced size bowls

A variety of bowl, blades and insert configurations are available to suit your application