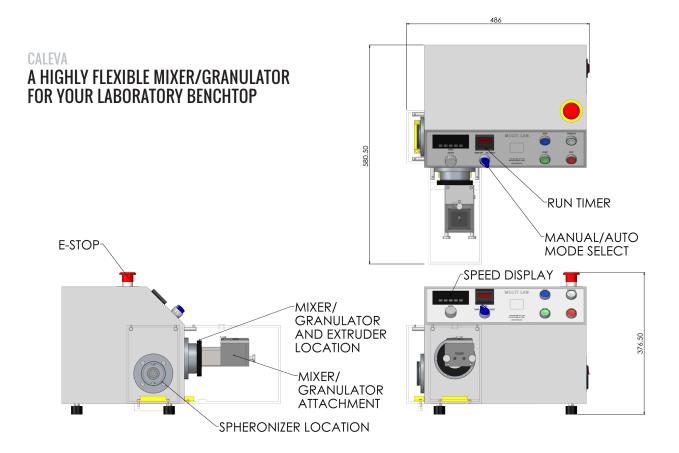

## MIXER Granulator Blender

## A COMPONENT OF THE CALEVA MULTI LAB

Approximately 10 to 50 grams (bulk

density dependent)

Full sized and reduced size bowls

A variety of bowl, blades and insert configurations are available to suit your application

Blade set

material

designed for

highly viscous

The multi-use and expandable small mixer granulator from Caleva.

TALK TO US

Please call us without obligation

+44 (0) 1258 471122