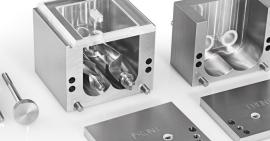

THE CALEVA MIXER - GRANULATOR - BLENDER

Full size bowl, blades no insert = 275 m Full size bowl, blades, and insert = 241 ml Half size bowl, blades no insert = 71 ml Half size bowl, blades and insert = 52 ml Sigma bowl, blades, no insert = 113 ml Sigma bowl, blades and insert = 74 ml \* = Not sample size