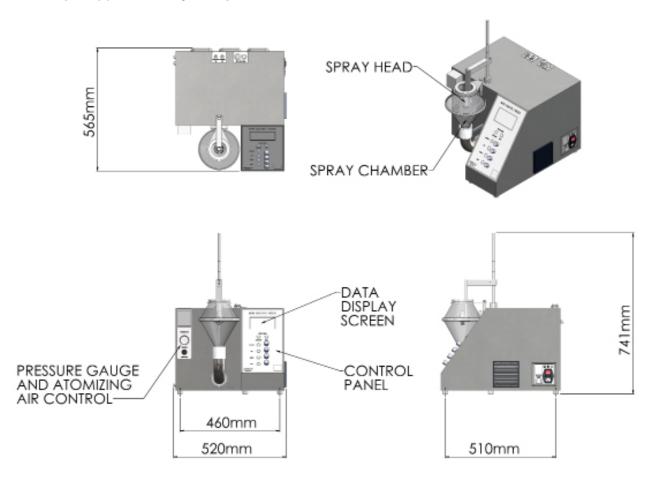

litude

Peristaltic pump Spray rate from 5 to 50 ml per hour

Utility requirements Electricity supply

Electricity supply Compressed air 110 or 220 Volts 1 Phase, 50 or 60 Hertz 2.5 bar required through a 4 mm external

diameter supply pipe.

Air flow required = 60 l/min at 2 bar.

Control panel Manual timer showing elapsed spray time
Agitator control On/off, adjustment and display
Fan control On/off, adjustment and display
Heater control On/off, adjustment and display
Pump control On/off, adjustment and display
Atomizing air flow 0 to 2 bar (user controlled)

Anti-static unit Incorporated as standard

A small batch of nine tablets being taken from the spray cone after successful coating



#### CALEVA

### MINI COATER / DRIER - 2

# General arrangement diagram Weight approximately 32 kg



# TALK TO US

Please call us without obligation

+44 (0) 1258 471122

info@caleva.com



Cert No. 1503 ISO 9001