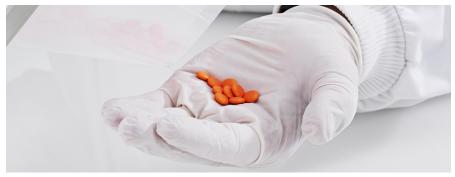

Anti-static unit Incorporated as standard

A small batch of nine tablets being taken from the spray cone after successful coating