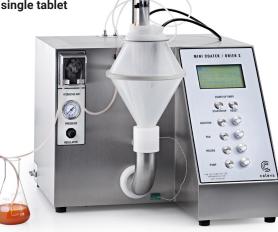

#### THE CALEVA LABORATORY MINI COATER / DRIER

The Caleva Mini Coater Drier. The complete spray coating system for

your very small batch sizes. It can coat from a single tablet

Spray head detail with attached air and product delivery pipes