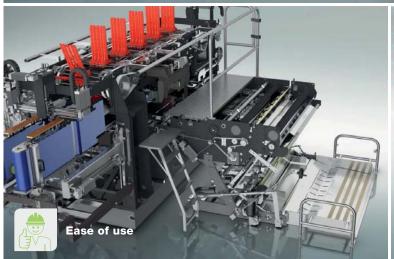

#### **Ease of use**

- Step-by-step guided procedure for format changes
- Synoptic 3D and Preventive Maintenance guide operators during maintenance operations
- 10 minutes average time for automatic format change