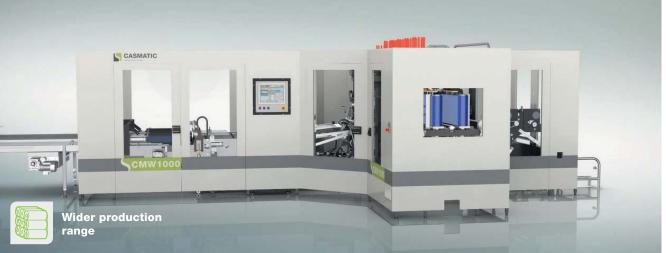

# CMW 1000 WRAPPER

© Casmatic - EN - 16

KÖRBER

## CMW 1000 WRAPPER

CMW 1000 is the latest technological evolution in Casmatic wrappers. Equipped with two operator panels, the CMW 1000 is designed to be operated on both sides of the machine. Accessibility and easy maintenance are two of its design fundamentals, and it is equipped with a belts system to convey the product, making it noiseless, clean and ecological. The machine's modularity makes it unique in its kind thanks to the new roll stacking system, the modular addition of the 5th lane and the possibility of having the space-saving format on all layers. With its completely automatic format change, CMW 1000 completes the range of wrappers designed for high productivity and with a focus on eco-sustainability always typical of Fabio Perini S.p.A. Casmatic brand machines.

## Wider production range

- Rolls in a diameter of up to 200 mm
- Over 130 product configurations
- Three layers
- 5 lanes