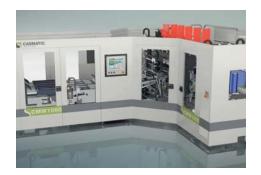

## CMW 1000 WRAPPER

CMW 1000 is the latest technological evolution in Casmatic wrappers. Equipped with two operator panels, the CMW 1000 is designed to be operated on both sides of the machine. Accessibility and easy maintenance are two of its design fundamentals, and it is equipped with a belts system to convey the product, making it noiseless, clean and ecological. The machine's modularity makes it unique in its kind thanks to the new roll stacking system, the modular addition of the 5th lane and the possibility of having the space-saving format on all layers. With its completely automatic format change, CMW 1000 completes the range of wrappers designed for high productivity and with a focus on eco-sustainability always typical of Fabio Perini S.p.A. Casmatic brand machines.