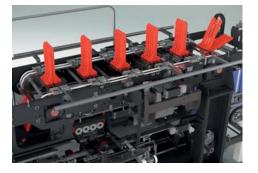

## CMW 1000 WRAPPER

CMW 1000 is the latest technological evolution in Casmatic wrappers. Equipped with two operator panels, the CMW 1000 is designed to be operated on both sides of the machine. Accessibility and easy maintenance are two of its design fundamentals, and it is equipped with a belts system to convey the product, making it noiseless, clean and ecological. The machine's modularity makes it unique in its kind thanks to the new roll stacking system, the modular addition of the 5th lane and the possibility of having the space-saving format on all layers. With its completely automatic format change, CMW 1000 completes the range of wrappers designed for high productivity and with a focus on eco-sustainability always typical of Fabio Perini S.p.A. Casmatic brand machines.