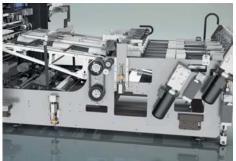

## CMW 1000 WRAPPER

CMW 1000 is the latest technological evolution in Casmatic wrappers. Equipped with two operator panels, the CMW 1000 is designed to be operated on both sides of the machine. Accessibility and easy maintenance are two of its design fundamentals, and it is equipped with a belts system to convey the product, making it noiseless, clean and ecological. The machine's modularity makes it unique in its kind thanks to the new roll stacking system, the modular addition of the 5th lane and the possibility of having the space-saving format on all layers. With its completely automatic format change, CMW 1000 completes the range of wrappers designed for high productivity and with a focus on eco-sustainability always typical of Fabio Perini S.p.A. Casmatic brand machines.