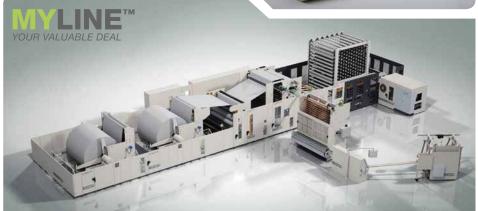

www.fabioperini.com

MYLINE™ MYLINE is the right solution for converters looking for production lines running at the speed of 600 n/min at an attractive price. Fabio Perini has designed 2 complete versions that guarantee versatility, efficiency and flexibility of the entire line.

MYLINE™ available in 2800 mm format, can attain product diameters up to 200 mm and cycle rates up to 40 logs/min.

MYLINE™ unites the high technological level of the "MILE" series rewinders, characterized by the "Sincro" transfer system, with the high safety and quality standards of Fabio Perini. The line is equipped with a versatile and accessible embosser that provides the capability of producing DESL, DECO and Tip to Tip products. The 409 mm steel rolls ensure high performance for any type of embossing. Through a command on the HMI panel both steel rolls can be replaced automatically