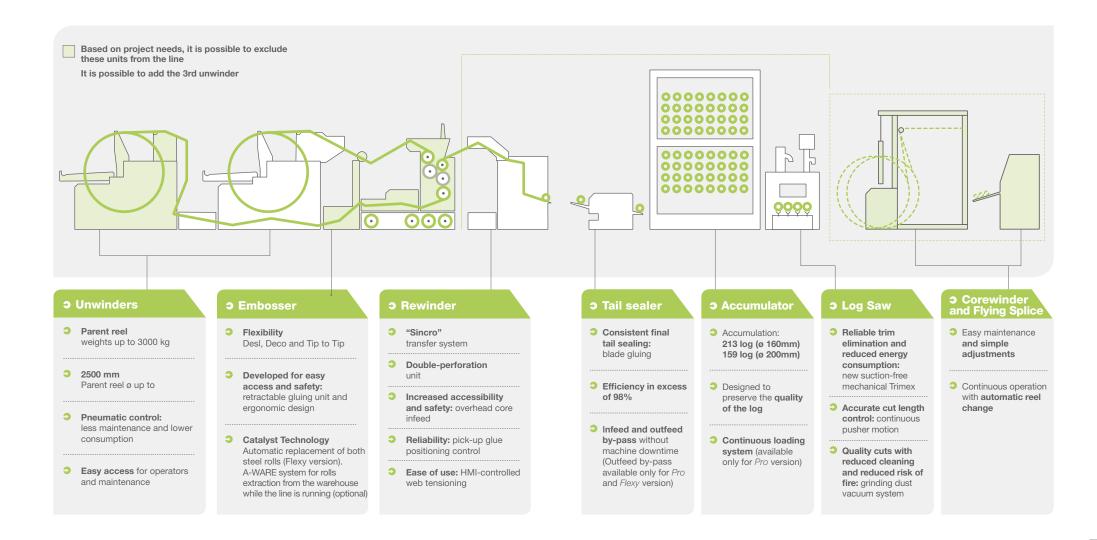

MYLINE™ available in 2800 mm format, can attain product diameters up to 200 mm and cycle rates up to 40 logs/min.

MYLINE™ unites the high technological level of the "MILE" series rewinders, characterized by the "Sincro" transfer system, with the high safety and quality standards of Fabio Perini. The line is equipped with a versatile and accessible embosser that provides the capability of producing DESL, DECO and Tip to Tip products. The 409 mm steel rolls ensure high performance for any type of embossing. Through a command on the HMI panel both steel rolls can be replaced automatically

from a warehouse that can store 4 additional rolls, thanks to the **Catalyst technology.** With the optional **A-ware**, each roll can be taken out from the warehouse while the line is running

The 3 line configurations **include important solutions for flexibility and safety**, such as the innovative line access system "Access 2.0" and other elements such as the double-perforation system on the rewinder and the grinding dust vacuum system on the log saw.