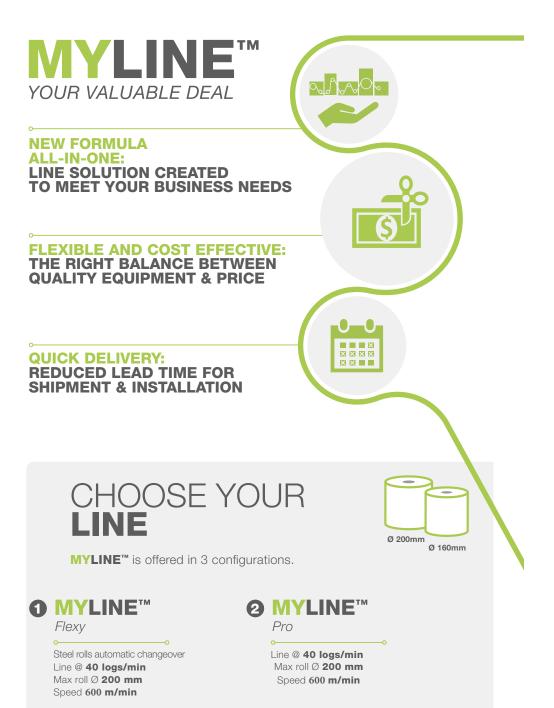

www.fabioperini.com

MYLINE™ MYLINE is the right solution for converters looking for production lines running at the speed of 600 n/min at an attractive price. Fabio Perini has designed 2 complete versions that guarantee versatility, efficiency and flexibility of the entire line.

MYLINE™ available in 2800 mm format, can attain product diameters up to 200 mm and cycle rates up to 40 logs/min.

MYLINE™ unites the high technological level of the "MILE" series rewinders, characterized by the "Sincro" transfer system, with the high safety and quality standards of Fabio Perini. The line is equipped with a versatile and accessible embosser that provides the capability of producing DESL, DECO and Tip to Tip products. The 409 mm steel rolls ensure high performance for any type of embossing. Through a command on the HMI panel both steel rolls can be replaced automatically

## CHOOSE YOUR LINE

Steel rolls automatic changeover
Line @ 40 logs/min
Max roll Ø 200 mm
Speed 600 m/min

Line @ 40 logs/min Max roll Ø 200 mm Speed 600 m/min