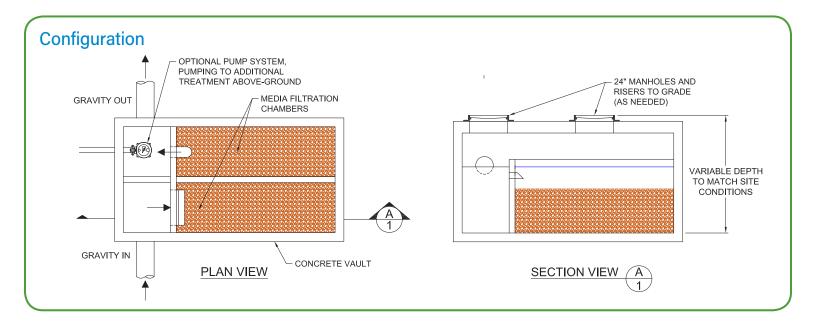

| Model | Treatment Rate<br>(gpm) | Buried<br>Footprint<br>(ft x ft) | Sediment<br>Capacity<br>(cu yd) |
|-------|-------------------------|----------------------------------|---------------------------------|
| 25    | 130                     | 7 x 9                            | 0.6                             |
| 40    | 240                     | 7 x 13                           | 1.1                             |
| 70    | 380                     | 8 x 16                           | 1.8                             |
| 90    | 480                     | 9 x 17                           | 2.3                             |
| 110   | 610                     | 11 x 17                          | 2.9                             |
| 210   | 1,100                   | 11 x 28                          | 5.1                             |