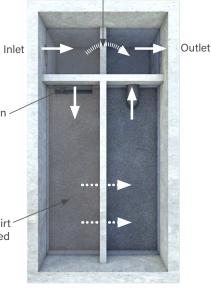

Clara (KLAR-uh) Filter is a patent pending<sup>†</sup>, passive media filter that can serve as standalone treatment or as a pretreatment BMP. The system operates by gravity—no power and no mechanical or moving parts to malfunction. Its media is formulated for high-flow and high sediment loading.

Target Pollutants Free oil Metals Sediment Floatables & trash

> Internal highflow bypass