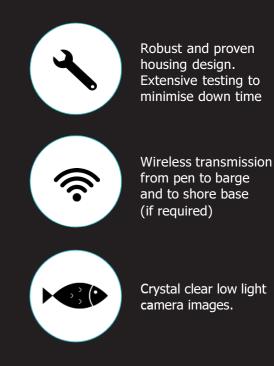

The Smarteye Modular camera system is fully configurable and expandable to allow it to meet your current and future needs. Easy to use software combined with improved robust wireless video transmission, ensures smooth operation for a full pen overview. The camera comes with built-in depth and temperature sensors and can be combined with one of our winch systems. The SmartEye Modular provides excellent insight into the feeding response and the condition of the fish.

## Key features

- High-quality lens and HD video provides excellent image quality even in deep and dark pens
- Modular, configurable and future proof.
- Simple easy to use software
- 360 degree view of pen
- No external moving parts
- Module containing integrated depth and temperature sensor
- Auto-adjusted colour balance
- NEW : Light Module to view in the darkest and deepest environments.