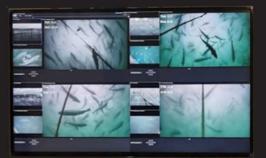

The Smarteye Modular camera system is fully configurable and expandable to allow it to meet your current and future needs. Easy to use software combined with improved robust wireless video transmission, ensures smooth operation for a full pen overview. The camera comes with built-in depth and temperature sensors and can be combined with one of our winch systems. The SmartEye Modular provides excellent insight into the feeding response and the condition of the fish.

Software: SmartEye Modular comes with user friendly and fully configurable software. Multiple different configurations are available to match your viewing needs.