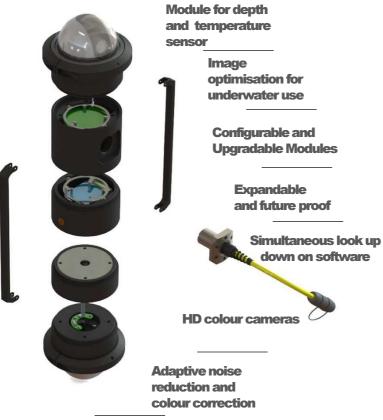

The Smarteye Modular camera system is fully configurable and expandable to allow it to meet your current and future needs. Easy to use software combined with improved robust wireless video transmission, ensures smooth operation for a full pen overview. The camera comes with built-in depth and temperature sensors and can be combined with one of our winch systems. The SmartEye Modular provides excellent insight into the feeding response and the condition of the fish.

## Key features

- High-quality lens and HD video provides excellent image quality even in deep and dark pens
- Modular, configurable and future proof.
- Simple easy to use software
- 360 degree view of pen
- No external moving parts
- Module containing integrated depth and temperature sensor
- Auto-adjusted colour balance
- NEW : Light Module to view in the darkest and deepest environments.