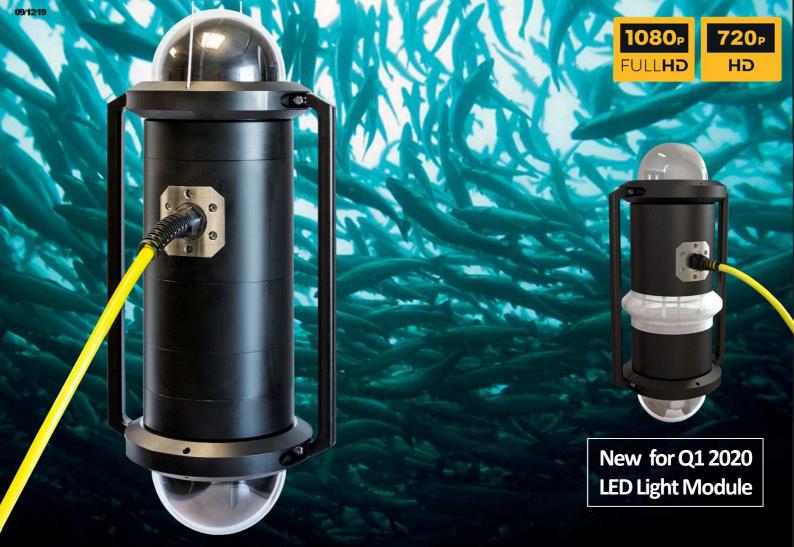

# SmartEye Modular Camera System

Software controlled multifunctional camera that provides sharp underwater video images in HD quality even in the most challenging water quality and lighting conditions.

SmartEye Modular is an industry leading, advanced double feeding and inspection camera delivering images in crisp HD quality. The highly light sensitive camera runs bespoke firmware to optimise its operation in an underwater environment. This delivers high quality underwater video images even when filming down into deep and dark pens. This is further optimised by adaptive noise reduction, auto-adjusted balance and a high quality lens.

The Smarteye Modular camera system is fully configurable and expandable to allow it to meet your current and future needs. Easy to use software combined with improved robust wireless video transmission, ensures smooth operation for a full pen overview. The camera comes with built-in depth and temperature sensors and can be combined with one of our winch systems. The SmartEye Modular provides excellent insight into the feeding response and the condition of the fish.

## Key features

- High-quality lens and HD video provides excellent image quality even in deep and dark pens
- Modular, configurable and future proof.
- Simple easy to use software
- 360 degree view of pen
- No external moving parts
- Module containing integrated depth and temperature sensor
- Auto-adjusted colour balance
- NEW : Light Module to view in the darkest and deepest environments.