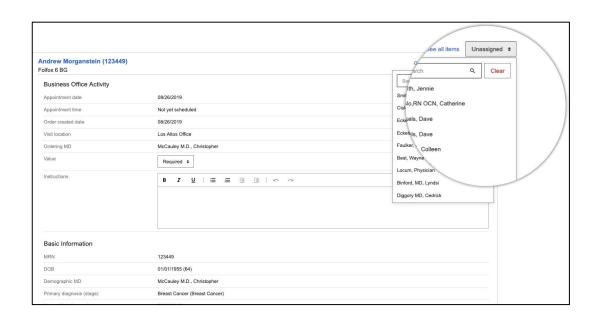

# Add an Assignee

Avoid duplicate work and promote efficiency by assigning orders to a specific user to complete.