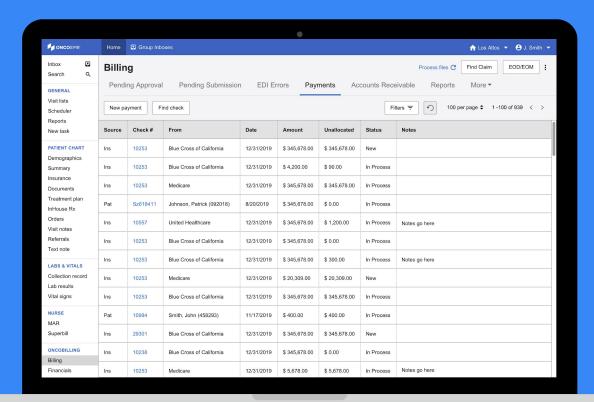

#### **OncoBilling**

OncoBilling is a practice management system that is fully integrated with OncoEMR.

This provides a single platform, oncology specific solution for clinical and financial workflows.

#### New Features in OncoBilling

### Payment Posting Intelligence

### Accounts Receivable Management