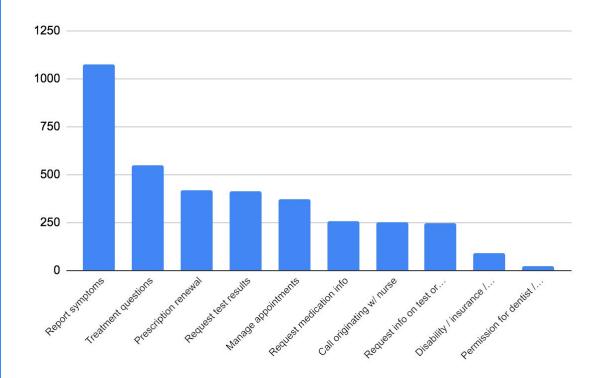

#### **Getting help**

Patients often call the clinic for answers or support with needs that are not met during their visit or at home.