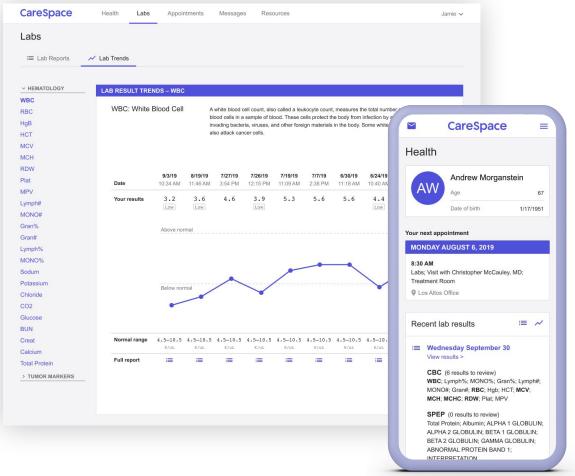

# How are my recent lab results?

Andrew's lab results are released to CareSpace automatically after provider review.