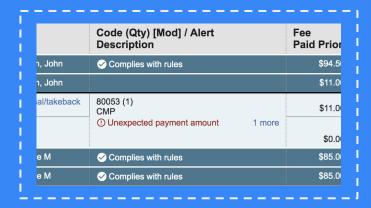

# Accurately identify problem payments with automated intelligence

Alert of potentially problematic claims/ charges

Flag 'clean' claims

4 out of every 5 claims on a payment are acceptable

#### Claims with Alerts For Review

|             | Code (Qty) [Mod] / Alert<br>Description    |        | Fee<br>Paid Prior |
|-------------|--------------------------------------------|--------|-------------------|
| n, John     | Complies with rules                        |        | \$94.5            |
| n, John     |                                            |        | \$11.0            |
| al/takeback | 80053 (1) CMP  ① Unexpected payment amount | 1 more | \$11.0            |
|             |                                            |        | \$0.0             |
| е М         | ✓ Complies with rules                      |        | \$85.0            |
| е М         |                                            |        | \$85.0            |