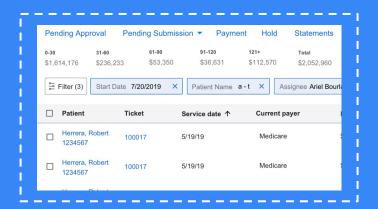

# Accounts Receivable Management

Easily view and collaborate on outstanding AR in real-time with OncoBilling

Comprehensive dashboard

Task assignment