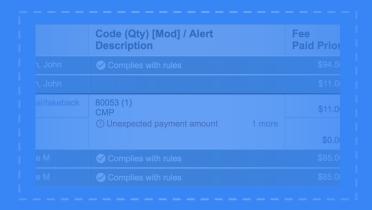

# Accurately identify problem payments with automated intelligence

Alert of potentially problematic claims/ charges

Flag 'clean' claims

4 out of every 5 claims on a payment are acceptable

#### Claims with Alerts For Review

|             | Code (Qty) [Mod] / Alert<br>Description    |        | Fee<br>Paid Prior |
|-------------|--------------------------------------------|--------|-------------------|
| n, John     | Complies with rules                        |        | \$94.5            |
| n, John     |                                            |        | \$11.0            |
| al/takeback | 80053 (1) CMP  ① Unexpected payment amount | 1 more | \$11.0            |
|             |                                            |        | \$0.0             |
| е М         | ✓ Complies with rules                      |        | \$85.0            |
| е М         |                                            |        | \$85.0            |

Clean Claim, No Review Required