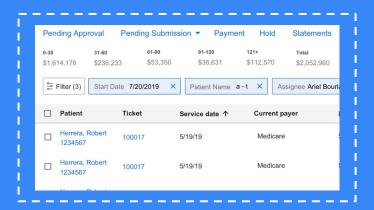

# Accounts Receivable Management

Easily view and collaborate on outstanding AR in real-time with OncoBilling

Comprehensive dashboard

Task assignment