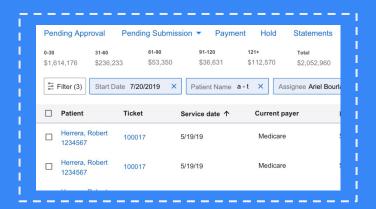

# Accounts Receivable Management

Easily view and collaborate on outstanding AR in real-time with OncoBilling

Comprehensive dashboard

Task assignment