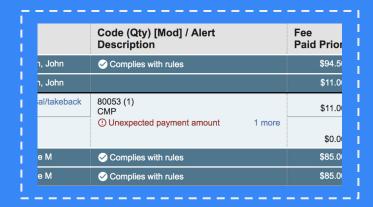

# Accurately identify problem payments with automated intelligence

Alert of potentially problematic claims/ charges

Flag 'clean' claims

4 out of every 5 claims on a payment are acceptable

#### Claims with Alerts For Review

|             | Code (Qty) [Mod] / Alert<br>Description    |        | Fee<br>Paid Prior |
|-------------|--------------------------------------------|--------|-------------------|
| n, John     | Complies with rules                        |        | \$94.5            |
| n, John     |                                            |        | \$11.0            |
| al/takeback | 80053 (1) CMP  ① Unexpected payment amount | 1 more | \$11.0            |
|             |                                            |        | \$0.0             |
| е М         | ✓ Complies with rules                      |        | \$85.0            |
| е М         |                                            |        | \$85.0            |