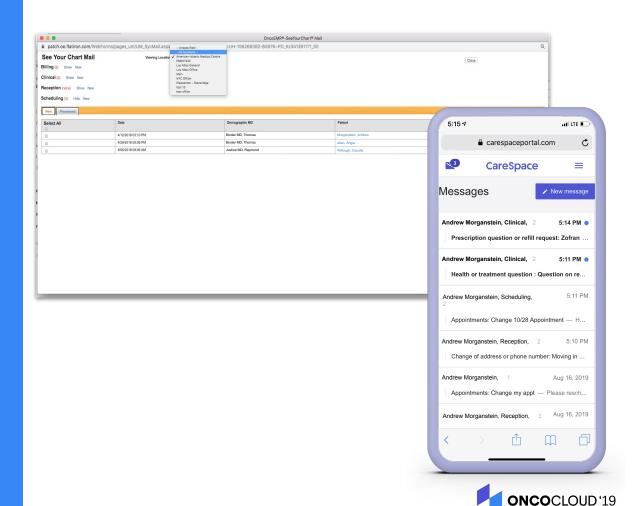

#### **Getting help**

Patients often call the clinic for answers or support with needs that are not met during their visit or at home.

#### **CareSpace**

CareSpace provides patients with secure, online access to their health information and care team.

Fully integrated within OncoEMR, CareSpace enables your practice to help patients answer the 'simple questions' outside the office.

# Can I use ginseng to help with fatigue?

Andrew uses CareSpace to send his practice specific questions about his treatment and care.