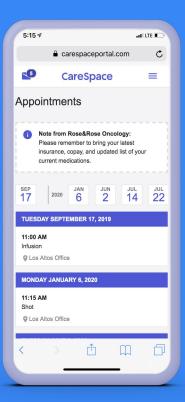

# How are my recent lab results?

Andrew's lab results are released to CareSpace automatically after provider review.

# When is my next appointment?

Andrew can easily view his upcoming appointment information.

# CareSpace helps Andrew answer the simple questions on his own