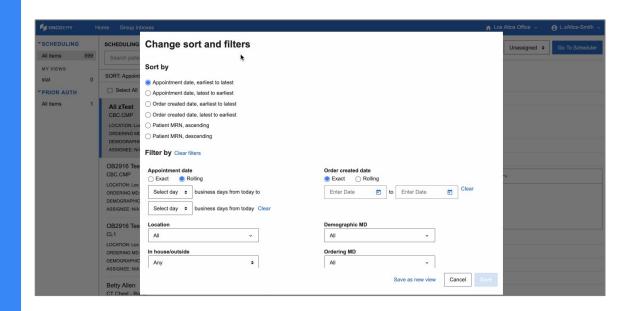

# Dynamic sorting and filtering

Customize worklists by searching across all unscheduled test, radiology, and other activities, as well as based on rolling dates.

# **Create Custom and Shared Views**

Save your searches by creating views for yourself, or to share with your team for continued use.

# Add an Assignee

Avoid duplicate work and promote efficiency by assigning orders to a specific user to complete.

# **Change Alerts and History**

Quickly identify orders with badges that indicate an order has changed, including a reference history attached to the order.

**New insurance added as Secondary: Medicare** by zAltos-Blumberg, Joshua 07/17/2019, 6:14 PM