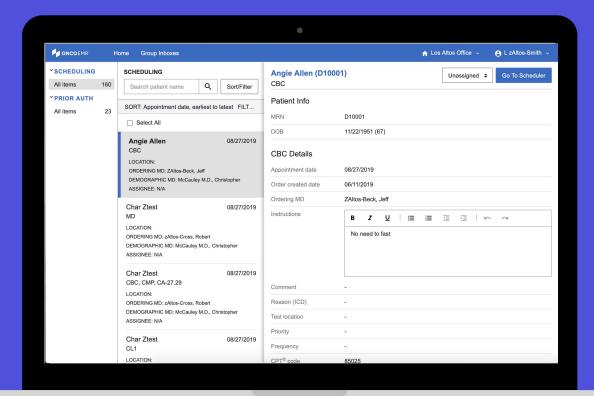

#### **Group Inboxes**

A dynamic worklist tool built to provide a more intuitive and automated way to manage outstanding orders.

# Dynamic sorting and filtering

Customize worklists by searching across all unscheduled test, radiology, and other activities, as well as based on rolling dates.

# **Create Custom and Shared Views**

Save your searches by creating views for yourself, or to share with your team for continued use.

# Add an Assignee

Avoid duplicate work and promote efficiency by assigning orders to a specific user to complete.

# **Change Alerts and History**

Quickly identify orders with badges that indicate an order has changed, including a reference history attached to the order.

**New insurance added as Secondary: Medicare** by zAltos-Blumberg, Joshua 07/17/2019, 6:14 PM