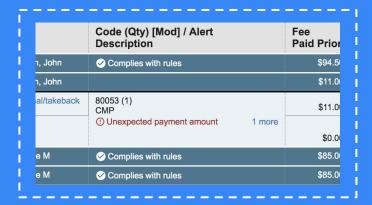

# Accurately identify problem payments with automated intelligence

Alert of potentially problematic claims/ charges

Flag 'clean' claims

4 out of every 5 claims on a payment are acceptable

#### Claims with Alerts For Review

|             | Code (Qty) [Mod] / Alert<br>Description    |        | Fee<br>Paid Prior |
|-------------|--------------------------------------------|--------|-------------------|
| n, John     | Complies with rules                        |        | \$94.5            |
| n, John     |                                            |        | \$11.0            |
| al/takeback | 80053 (1) CMP  ① Unexpected payment amount | 1 more | \$11.0            |
|             |                                            |        | \$0.0             |
| е М         | ✓ Complies with rules                      |        | \$85.0            |
| е М         |                                            |        | \$85.0            |