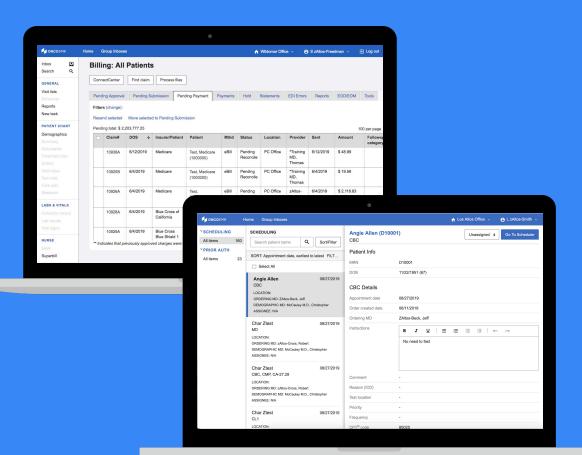

#### **Group Inboxes**

A dynamic worklist tool built to provide a more intuitive and automated way to manage outstanding orders.

# Dynamic sorting and filtering

Customize worklists by searching across all unscheduled test, radiology, and other activities, as well as based on rolling dates.

# **Create Custom and Shared Views**

Save your searches by creating views for yourself, or to share with your team for continued use.

# Add an Assignee

Avoid duplicate work and promote efficiency by assigning orders to a specific user to complete.

# **Change Alerts and History**

Quickly identify orders with badges that indicate an order has changed, including a reference history attached to the order.

**New insurance added as Secondary: Medicare** by zAltos-Blumberg, Joshua 07/17/2019, 6:14 PM