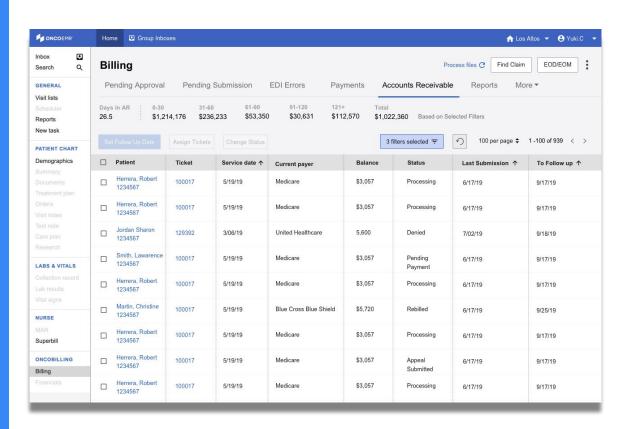

# Accounts Receivable Management

Easily view and collaborate on outstanding AR in real-time with OncoBilling

Comprehensive dashboard

Task assignment