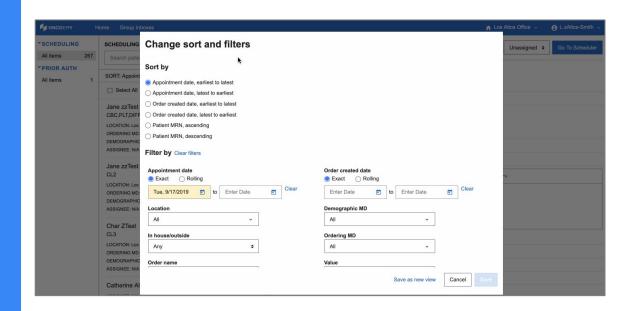

# Dynamic sorting and filtering

Customize worklists by searching across all unscheduled test, radiology, and other activities, as well as based on rolling dates.

# **Create Custom and Shared Views**

Save your searches by creating views for yourself, or to share with your team for continued use.

# Add an Assignee

Avoid duplicate work and promote efficiency by assigning orders to a specific user to complete.

# **Change Alerts and History**

Quickly identify orders with badges that indicate an order has changed, including a reference history attached to the order.

**New insurance added as Secondary: Medicare** by zAltos-Blumberg, Joshua 07/17/2019, 6:14 PM