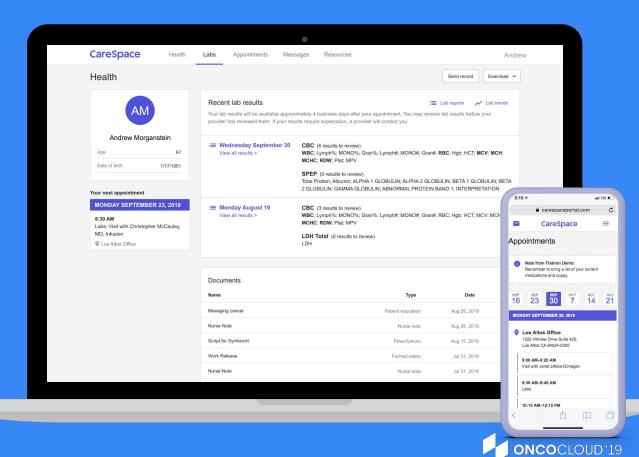

#### **CareSpace**

CareSpace provides patients with secure, online access to their health information and care team.

Fully integrated within OncoEMR, CareSpace enables your practice to help patients answer the 'simple questions' outside the office.

# How are my recent lab results?

Andrew's lab results are released to CareSpace automatically after provider review.

# When is my next appointment?

Andrew can easily view his upcoming appointment information.