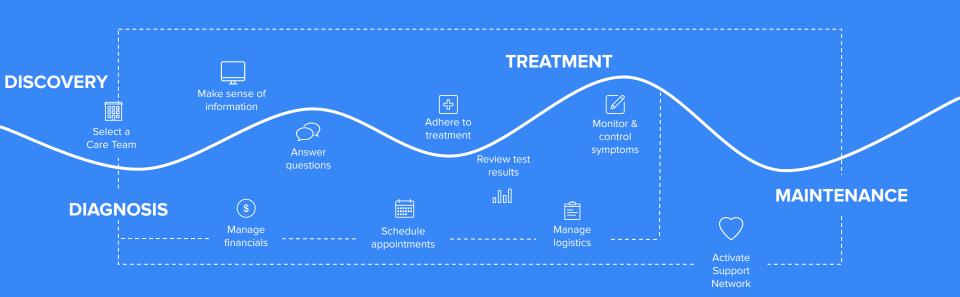

# Andrew's patient experience continues when he leaves the clinic

# CareSpace helps Andrew answer the simple questions on his own