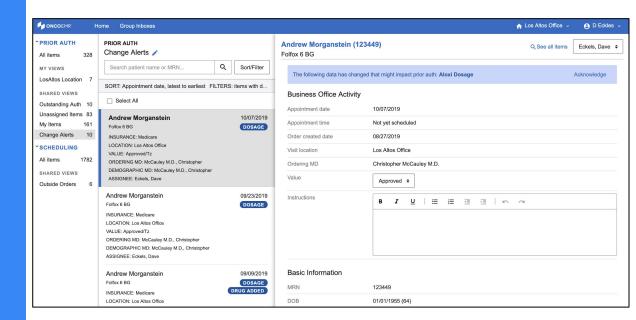

# **Change Alerts and History**

Quickly identify orders with badges that indicate an order has changed, including a reference history attached to the order.

**New insurance added as Secondary: Medicare** by zAltos-Blumberg, Joshua 07/17/2019, 6:14 PM