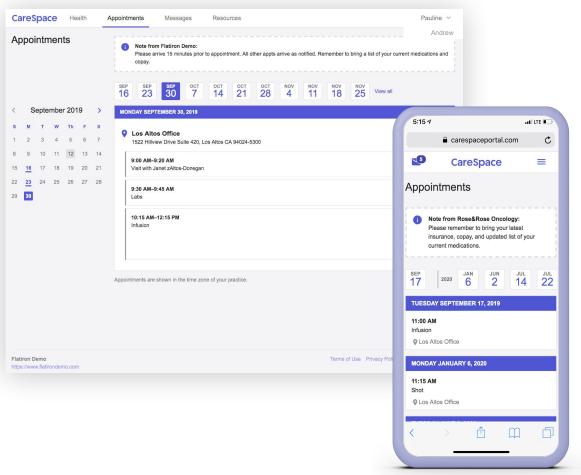

# How are my recent lab results?

Andrew's lab results are released to CareSpace automatically after provider review.

# When is my next appointment?

Andrew can easily view his upcoming appointment information.

# CareSpace helps Andrew answer the simple questions on his own