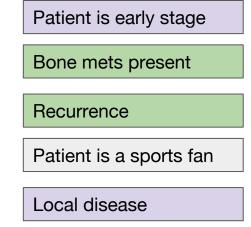

### ML is great at

- Sifting through lots and lots of examples
- Recognizing tiny patterns in data

### $\bigcap_{n=1}^{\infty}\bigcap_{i=1}^{\infty}$ Humans are great at

- Synthesizing information
- Applying domain-specific knowledge
- Adapting to new information

### Humans will always be necessary for

- Generating data for the model to learn from
- Evaluating the performance of ML models