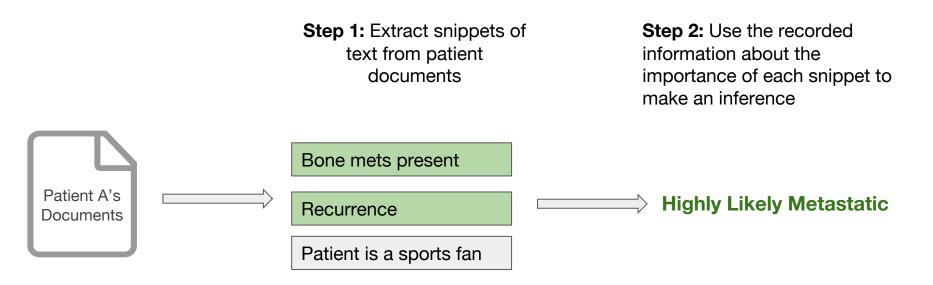

abdominal pain. No diarthea. No constituation No melena. No hematochezia

Genitourinary: Patient reports No hematuria. No dysuria. No urgency. No incontinence. back pain. No limited range of motion. bone

### ML performs well today when ...

- The question is a simple prob statement
- The question involves pattern recognition
- There are a lot of examples available to learn from



# Magic? Math!





## How is the model trained?

Step 1: Extract snippets of text from patient documents

Patient Docs

### **Text Snippets**

Patient is early stage

Bone mets present

Recurrence

Patient is a sports fan

Local disease

Step 2: Record how frequently each snippet is in metastatic patients' document vs. non-metastatic patients.

### **Text Snippets**





## How does the model make inferences?





### How do we measure success?



when an inference is surfaced



# How does the model handle instances when it's not correct?

### Is clear when it doesn't know - surfaces the inference as "Unknown"

### Leaves room for human input

| Disease status 🕕                         |                                     |
|------------------------------------------|-------------------------------------|
| NSCLC model<br>Metastatic disease        | Unknown<br>last updated: 09/21/2017 |
| Patient's disease is confirmed to be: me | etastatic non-metastatic            |





## Inform your decision making





# 8

### Understand the math:

The OncoTrials feature uses examples of patients we know are metastatic or not

### Identify the use case:

Determines "Is there documented evidence that the