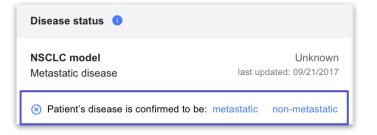

Recurrence

Patient is a sports fan

Local disease

Step 2: Record how frequently each snippet is in metastatic patients' document vs. non-metastatic patients.

### **Text Snippets**





## How does the model make inferences?





### How do we measure success?



when an inference is surfaced



# How does the model handle instances when it's not correct?

### Is clear when it doesn't know - surfaces the inference as "Unknown"

### Leaves room for human input

| Disease status 🕕                         |                                     |
|------------------------------------------|-------------------------------------|
| NSCLC model<br>Metastatic disease        | Unknown<br>last updated: 09/21/2017 |
| Patient's disease is confirmed to be: me | etastatic non-metastatic            |





## Inform your decision making





# 8

### Understand the math:

The OncoTrials feature uses examples of patients we know are metastatic or not

### Identify the use case:

Determines "Is there documented evidence that the patient is metastatic?"

Enhances the overall patient matching workflow in OncoTrials

Make ML work for you:

Narrows down the list of patients to review for trials

The model has an "Unknown" category when uncertain, and allows room for human input



# Agenda

- Terms & Definitions
- Guiding Principles
- Machine Learning @ Flatiron
- Takeaways
- Q&A



# Takeaways

### Artificial Intelligence (AI)

Machine Learning (ML) Natural Language Processing (NLP)

### Ask the key questions



Understand the math



Identify the use case

8

Make ML work for you







## W