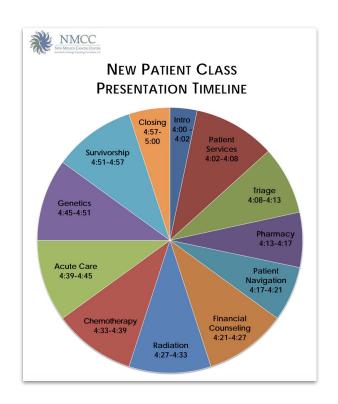

## Why Patient Orientation?

This would have been easier to navigate if...

I wish someone had told me...

I wish I had known...

| NAME:                                                                                                                                                                                                                                                                                                                                                                                                                                                                                                                                                                                                                                                                                                                                                                                                                                                                                                                                                                                                                                                                                                                                                                                                                                                                                                                                                                                                                                                                                                                                                                                                                                                                                                                                                                                                                                                                                                                                                                                                                                                                                                                          | Does the Patient need help with?                                            | Over the last 2 weeks how                                                               |
|--------------------------------------------------------------------------------------------------------------------------------------------------------------------------------------------------------------------------------------------------------------------------------------------------------------------------------------------------------------------------------------------------------------------------------------------------------------------------------------------------------------------------------------------------------------------------------------------------------------------------------------------------------------------------------------------------------------------------------------------------------------------------------------------------------------------------------------------------------------------------------------------------------------------------------------------------------------------------------------------------------------------------------------------------------------------------------------------------------------------------------------------------------------------------------------------------------------------------------------------------------------------------------------------------------------------------------------------------------------------------------------------------------------------------------------------------------------------------------------------------------------------------------------------------------------------------------------------------------------------------------------------------------------------------------------------------------------------------------------------------------------------------------------------------------------------------------------------------------------------------------------------------------------------------------------------------------------------------------------------------------------------------------------------------------------------------------------------------------------------------------|-----------------------------------------------------------------------------|-----------------------------------------------------------------------------------------|
| Doctors, nurses, and other support staff need to know if a patient needs help. Patients may                                                                                                                                                                                                                                                                                                                                                                                                                                                                                                                                                                                                                                                                                                                                                                                                                                                                                                                                                                                                                                                                                                                                                                                                                                                                                                                                                                                                                                                                                                                                                                                                                                                                                                                                                                                                                                                                                                                                                                                                                                    | YES NO Understanding the cancer and the treatment                           | often has the patient felt<br>they have little interest or<br>pleasure in doing things? |
| get help at the cancer center or in the community. The center has a specially trained person who can help the patient and families. Information on this paper helps the center know how to help. If you are a Medicare                                                                                                                                                                                                                                                                                                                                                                                                                                                                                                                                                                                                                                                                                                                                                                                                                                                                                                                                                                                                                                                                                                                                                                                                                                                                                                                                                                                                                                                                                                                                                                                                                                                                                                                                                                                                                                                                                                         | A place to stay during treatment                                            | Circle the number that matches the answer                                               |
|                                                                                                                                                                                                                                                                                                                                                                                                                                                                                                                                                                                                                                                                                                                                                                                                                                                                                                                                                                                                                                                                                                                                                                                                                                                                                                                                                                                                                                                                                                                                                                                                                                                                                                                                                                                                                                                                                                                                                                                                                                                                                                                                | Food – Within the last 12 months, we have worried we would run out of food. | 0 1 2 3                                                                                 |
| patient, the center is required to ask you these questions.                                                                                                                                                                                                                                                                                                                                                                                                                                                                                                                                                                                                                                                                                                                                                                                                                                                                                                                                                                                                                                                                                                                                                                                                                                                                                                                                                                                                                                                                                                                                                                                                                                                                                                                                                                                                                                                                                                                                                                                                                                                                    | Transportation to and from treatment appointments                           | 0 = Not at all<br>1 = For several days                                                  |
| NSTRUCTIONS:                                                                                                                                                                                                                                                                                                                                                                                                                                                                                                                                                                                                                                                                                                                                                                                                                                                                                                                                                                                                                                                                                                                                                                                                                                                                                                                                                                                                                                                                                                                                                                                                                                                                                                                                                                                                                                                                                                                                                                                                                                                                                                                   | Time off from work or school / FMLA                                         | 2 = More than half of the 2 weeks<br>3 = Nearly Everyday                                |
| ATIENT FILLS OUT THIS PAPER ometimes a person feels different ways.                                                                                                                                                                                                                                                                                                                                                                                                                                                                                                                                                                                                                                                                                                                                                                                                                                                                                                                                                                                                                                                                                                                                                                                                                                                                                                                                                                                                                                                                                                                                                                                                                                                                                                                                                                                                                                                                                                                                                                                                                                                            | Financial – bills, rent / Insurance                                         |                                                                                         |
| ease mark on thermometer how the lease in the season to th | Family / Social Concern about Caregiver                                     | #2 Over the last 2 weeks how often has the patient felt extremely sad, or hopeless?     |
| Extreme 9                                                                                                                                                                                                                                                                                                                                                                                                                                                                                                                                                                                                                                                                                                                                                                                                                                                                                                                                                                                                                                                                                                                                                                                                                                                                                                                                                                                                                                                                                                                                                                                                                                                                                                                                                                                                                                                                                                                                                                                                                                                                                                                      | Stress dealing with Partner/Children                                        | Circle the number that matches the answer                                               |
|                                                                                                                                                                                                                                                                                                                                                                                                                                                                                                                                                                                                                                                                                                                                                                                                                                                                                                                                                                                                                                                                                                                                                                                                                                                                                                                                                                                                                                                                                                                                                                                                                                                                                                                                                                                                                                                                                                                                                                                                                                                                                                                                | Stress dealing with Friends and Family                                      | 0 1 2 3                                                                                 |
|                                                                                                                                                                                                                                                                                                                                                                                                                                                                                                                                                                                                                                                                                                                                                                                                                                                                                                                                                                                                                                                                                                                                                                                                                                                                                                                                                                                                                                                                                                                                                                                                                                                                                                                                                                                                                                                                                                                                                                                                                                                                                                                                | Religious / Spiritual                                                       |                                                                                         |
|                                                                                                                                                                                                                                                                                                                                                                                                                                                                                                                                                                                                                                                                                                                                                                                                                                                                                                                                                                                                                                                                                                                                                                                                                                                                                                                                                                                                                                                                                                                                                                                                                                                                                                                                                                                                                                                                                                                                                                                                                                                                                                                                | Overall spiritual / religious concerns                                      | 0 = Not at all                                                                          |
|                                                                                                                                                                                                                                                                                                                                                                                                                                                                                                                                                                                                                                                                                                                                                                                                                                                                                                                                                                                                                                                                                                                                                                                                                                                                                                                                                                                                                                                                                                                                                                                                                                                                                                                                                                                                                                                                                                                                                                                                                                                                                                                                | Traditional beliefs conflict with treatment and/or/diagnosis                | 1 = For several days<br>2 = More than half of the 2 weeks                               |
| 3 2 1 1                                                                                                                                                                                                                                                                                                                                                                                                                                                                                                                                                                                                                                                                                                                                                                                                                                                                                                                                                                                                                                                                                                                                                                                                                                                                                                                                                                                                                                                                                                                                                                                                                                                                                                                                                                                                                                                                                                                                                                                                                                                                                                                        | Physical Appearance                                                         | Would the patient like to be connected to  Support Group                                |
| ow<br>Distress                                                                                                                                                                                                                                                                                                                                                                                                                                                                                                                                                                                                                                                                                                                                                                                                                                                                                                                                                                                                                                                                                                                                                                                                                                                                                                                                                                                                                                                                                                                                                                                                                                                                                                                                                                                                                                                                                                                                                                                                                                                                                                                 | Fatigue                                                                     | Talk with another patient with sar                                                      |
|                                                                                                                                                                                                                                                                                                                                                                                                                                                                                                                                                                                                                                                                                                                                                                                                                                                                                                                                                                                                                                                                                                                                                                                                                                                                                                                                                                                                                                                                                                                                                                                                                                                                                                                                                                                                                                                                                                                                                                                                                                                                                                                                | Sexual                                                                      | Foundation help: Help with non-                                                         |
| Patient Signature:                                                                                                                                                                                                                                                                                                                                                                                                                                                                                                                                                                                                                                                                                                                                                                                                                                                                                                                                                                                                                                                                                                                                                                                                                                                                                                                                                                                                                                                                                                                                                                                                                                                                                                                                                                                                                                                                                                                                                                                                                                                                                                             |                                                                             | medical needs – wigs, bras, and other things                                            |
| If the patient did not fill out this form, please po<br>NAME:                                                                                                                                                                                                                                                                                                                                                                                                                                                                                                                                                                                                                                                                                                                                                                                                                                                                                                                                                                                                                                                                                                                                                                                                                                                                                                                                                                                                                                                                                                                                                                                                                                                                                                                                                                                                                                                                                                                                                                                                                                                                  | int your name and relationship to the patient.  Relationship:               |                                                                                         |