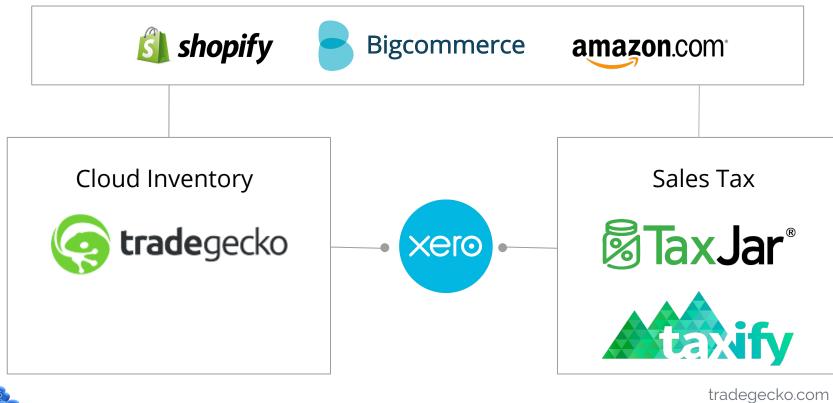

#### Integrates with other cloud platforms

#### Cloud Accounting (e.g. Xero) - Features

xero

- General ledger
- Direct integration with banks/ credit cards
- Invoices, bills, payroll, purchase orders, inventory\*
- Add ons payroll, expenses
- Ecommerce Integration
  - Cloud Inventory <u>TradeGecko</u>
  - Shopping cart/ marketplace <u>a2xaccounting</u>

# Accounting - Technology - Cloud Inventory

Cloud inventory is critical to every ecommerce business.

- Pushes inventory quantity up to multiple channels
- Integrates with their channels
- Integrates with their accounting solution
- Includes purchase orders
- Includes operations support for picking, packing, shipping
- Provides cost of goods sold and inventory value
- Provides detailed reporting to the business

#### Accounting - Technology - Sales Tax Management

- Critical for eCommerce businesses
- Amazon FBA businesses can have Nexus in 16+ states
- Integrates with your online channels (Amazon.com, Shopify, etc.)
- Collects all the data
- Filing Automatic or manual filing