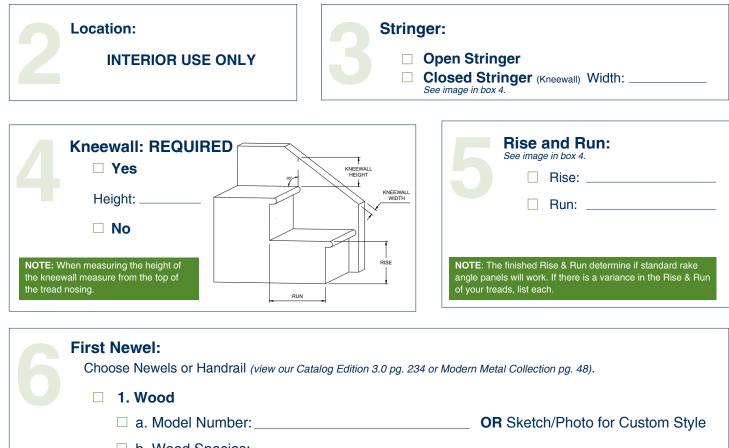

## **Attachments Included:**

- \*Plan View or Sketch (Required)
- Elevation View
- Additional Photos

□ b. Wood Species:

**2. Metal** (Metal Newels will be either Mounting and/or Spacer Newels as required.)