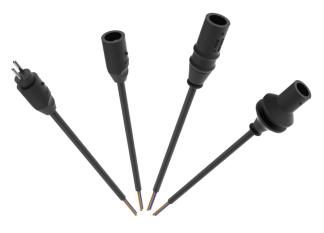

### Free end of the leads

The standard free end is sheath stripping of 5 cm. The following connectors are available.

|                                                                                                                                                                                                                                                                                                                                                                                                                                                                                                                                                                                                                                                                                                                                                                                                                                                                                                                                                                                                                                                                                                                                                                                                                                                                                                                                                                                                                                                                                                                                                                                                                                                                                                                                                                                                                                                                                                                                                                                                                                                                                                                                |                                                                 | Free end type |
|--------------------------------------------------------------------------------------------------------------------------------------------------------------------------------------------------------------------------------------------------------------------------------------------------------------------------------------------------------------------------------------------------------------------------------------------------------------------------------------------------------------------------------------------------------------------------------------------------------------------------------------------------------------------------------------------------------------------------------------------------------------------------------------------------------------------------------------------------------------------------------------------------------------------------------------------------------------------------------------------------------------------------------------------------------------------------------------------------------------------------------------------------------------------------------------------------------------------------------------------------------------------------------------------------------------------------------------------------------------------------------------------------------------------------------------------------------------------------------------------------------------------------------------------------------------------------------------------------------------------------------------------------------------------------------------------------------------------------------------------------------------------------------------------------------------------------------------------------------------------------------------------------------------------------------------------------------------------------------------------------------------------------------------------------------------------------------------------------------------------------------|-----------------------------------------------------------------|---------------|
| and the second s | 2 pcs 1.5-2.5 mm2 6.3 mm flat connectors, uninsulated           | KDCO1         |
|                                                                                                                                                                                                                                                                                                                                                                                                                                                                                                                                                                                                                                                                                                                                                                                                                                                                                                                                                                                                                                                                                                                                                                                                                                                                                                                                                                                                                                                                                                                                                                                                                                                                                                                                                                                                                                                                                                                                                                                                                                                                                                                                | 2 pcs 1.5-2.5 mm2 6.3 mm flat connectors with common insulator  | KDCO2         |
|                                                                                                                                                                                                                                                                                                                                                                                                                                                                                                                                                                                                                                                                                                                                                                                                                                                                                                                                                                                                                                                                                                                                                                                                                                                                                                                                                                                                                                                                                                                                                                                                                                                                                                                                                                                                                                                                                                                                                                                                                                                                                                                                | 2 pcs 1.5-2.5 mm2 6.3 mm flat connectors with single insulators | KDCO3         |
|                                                                                                                                                                                                                                                                                                                                                                                                                                                                                                                                                                                                                                                                                                                                                                                                                                                                                                                                                                                                                                                                                                                                                                                                                                                                                                                                                                                                                                                                                                                                                                                                                                                                                                                                                                                                                                                                                                                                                                                                                                                                                                                                | 2 pcs 2.5 mm2 M4 cable shoes                                    | KDCO10        |
|                                                                                                                                                                                                                                                                                                                                                                                                                                                                                                                                                                                                                                                                                                                                                                                                                                                                                                                                                                                                                                                                                                                                                                                                                                                                                                                                                                                                                                                                                                                                                                                                                                                                                                                                                                                                                                                                                                                                                                                                                                                                                                                                | 2 pcs 1.5 – 2.5 mm2 M6 cable shoes                              | KDCO11        |
|                                                                                                                                                                                                                                                                                                                                                                                                                                                                                                                                                                                                                                                                                                                                                                                                                                                                                                                                                                                                                                                                                                                                                                                                                                                                                                                                                                                                                                                                                                                                                                                                                                                                                                                                                                                                                                                                                                                                                                                                                                                                                                                                | 2 pcs 0.5 – 1.5 mm2 M4 cable shoes                              | KDCO12        |
|                                                                                                                                                                                                                                                                                                                                                                                                                                                                                                                                                                                                                                                                                                                                                                                                                                                                                                                                                                                                                                                                                                                                                                                                                                                                                                                                                                                                                                                                                                                                                                                                                                                                                                                                                                                                                                                                                                                                                                                                                                                                                                                                | 2 pcs 1.5 – 2.5 mm2 M5 cable shoes                              | KDCO13        |
| Contraction of the second s                                                                                                                                                                                                                                                                                                                                                                                                                                                                                                                                                                                                                                                                                                                                                                                                                                                                                                                                                                                                                                                                                                                                                                                                                                                                                                                                                                                                                                                                                                                                                                                                                                                                                                                                                                                                                                                                                                                                                                                                                | 2 pcs 0.75-1.5 mm2 flat connectors, uninsulated                 | KDCO14        |
|                                                                                                                                                                                                                                                                                                                                                                                                                                                                                                                                                                                                                                                                                                                                                                                                                                                                                                                                                                                                                                                                                                                                                                                                                                                                                                                                                                                                                                                                                                                                                                                                                                                                                                                                                                                                                                                                                                                                                                                                                                                                                                                                | 2 pcs 1.5 mm2 flag connectors, uninsulated                      | KDCO15        |
|                                                                                                                                                                                                                                                                                                                                                                                                                                                                                                                                                                                                                                                                                                                                                                                                                                                                                                                                                                                                                                                                                                                                                                                                                                                                                                                                                                                                                                                                                                                                                                                                                                                                                                                                                                                                                                                                                                                                                                                                                                                                                                                                | 2 pcs 1.5-2.5 mm2 flag connectors, uninsulated                  | KDCO16        |
| **                                                                                                                                                                                                                                                                                                                                                                                                                                                                                                                                                                                                                                                                                                                                                                                                                                                                                                                                                                                                                                                                                                                                                                                                                                                                                                                                                                                                                                                                                                                                                                                                                                                                                                                                                                                                                                                                                                                                                                                                                                                                                                                             | 2 pcs 1.0-1.5 mm2 flag connectors, uninsulated                  | KDCO17        |
| **                                                                                                                                                                                                                                                                                                                                                                                                                                                                                                                                                                                                                                                                                                                                                                                                                                                                                                                                                                                                                                                                                                                                                                                                                                                                                                                                                                                                                                                                                                                                                                                                                                                                                                                                                                                                                                                                                                                                                                                                                                                                                                                             | 2 pcs 1.5 mm2 insulated flag connectors                         | KDCO18        |
|                                                                                                                                                                                                                                                                                                                                                                                                                                                                                                                                                                                                                                                                                                                                                                                                                                                                                                                                                                                                                                                                                                                                                                                                                                                                                                                                                                                                                                                                                                                                                                                                                                                                                                                                                                                                                                                                                                                                                                                                                                                                                                                                | 2 pcs 1.5-2.5 mm2 wire-end claws                                | KDCO19        |