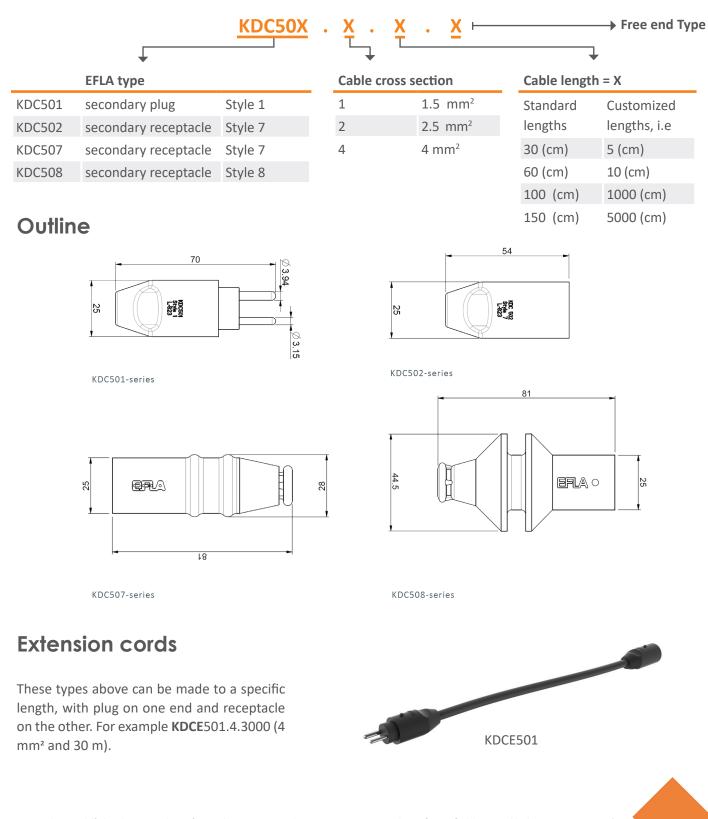

# PRODUCT DATASHEET

Prefabricated Secondary Leads for Two Core Cables KDC501, -502, KDC507 & -508

### Free end of the leads

The standard free end is sheath stripping of 5 cm. The following connectors are available.

|                                                                                                                                                                                                                                                                                                                                                                                                                                                                                                                                                                                                                                                                                                                                                                                                                                                                                                                                                                                                                                                                                                                                                                                                                                                                                                                                                                                                                                                                                                                                                                                                                                                                                                                                                                                                                                                                                                                                                                                                                                                                                                                                |                                                                 | Free end type |
|--------------------------------------------------------------------------------------------------------------------------------------------------------------------------------------------------------------------------------------------------------------------------------------------------------------------------------------------------------------------------------------------------------------------------------------------------------------------------------------------------------------------------------------------------------------------------------------------------------------------------------------------------------------------------------------------------------------------------------------------------------------------------------------------------------------------------------------------------------------------------------------------------------------------------------------------------------------------------------------------------------------------------------------------------------------------------------------------------------------------------------------------------------------------------------------------------------------------------------------------------------------------------------------------------------------------------------------------------------------------------------------------------------------------------------------------------------------------------------------------------------------------------------------------------------------------------------------------------------------------------------------------------------------------------------------------------------------------------------------------------------------------------------------------------------------------------------------------------------------------------------------------------------------------------------------------------------------------------------------------------------------------------------------------------------------------------------------------------------------------------------|-----------------------------------------------------------------|---------------|
| and the second s | 2 pcs 1.5-2.5 mm2 6.3 mm flat connectors, uninsulated           | KDCO1         |
|                                                                                                                                                                                                                                                                                                                                                                                                                                                                                                                                                                                                                                                                                                                                                                                                                                                                                                                                                                                                                                                                                                                                                                                                                                                                                                                                                                                                                                                                                                                                                                                                                                                                                                                                                                                                                                                                                                                                                                                                                                                                                                                                | 2 pcs 1.5-2.5 mm2 6.3 mm flat connectors with common insulator  | KDCO2         |
|                                                                                                                                                                                                                                                                                                                                                                                                                                                                                                                                                                                                                                                                                                                                                                                                                                                                                                                                                                                                                                                                                                                                                                                                                                                                                                                                                                                                                                                                                                                                                                                                                                                                                                                                                                                                                                                                                                                                                                                                                                                                                                                                | 2 pcs 1.5-2.5 mm2 6.3 mm flat connectors with single insulators | KDCO3         |
|                                                                                                                                                                                                                                                                                                                                                                                                                                                                                                                                                                                                                                                                                                                                                                                                                                                                                                                                                                                                                                                                                                                                                                                                                                                                                                                                                                                                                                                                                                                                                                                                                                                                                                                                                                                                                                                                                                                                                                                                                                                                                                                                | 2 pcs 2.5 mm2 M4 cable shoes                                    | KDCO10        |
|                                                                                                                                                                                                                                                                                                                                                                                                                                                                                                                                                                                                                                                                                                                                                                                                                                                                                                                                                                                                                                                                                                                                                                                                                                                                                                                                                                                                                                                                                                                                                                                                                                                                                                                                                                                                                                                                                                                                                                                                                                                                                                                                | 2 pcs 1.5 – 2.5 mm2 M6 cable shoes                              | KDCO11        |
|                                                                                                                                                                                                                                                                                                                                                                                                                                                                                                                                                                                                                                                                                                                                                                                                                                                                                                                                                                                                                                                                                                                                                                                                                                                                                                                                                                                                                                                                                                                                                                                                                                                                                                                                                                                                                                                                                                                                                                                                                                                                                                                                | 2 pcs 0.5 – 1.5 mm2 M4 cable shoes                              | KDCO12        |
|                                                                                                                                                                                                                                                                                                                                                                                                                                                                                                                                                                                                                                                                                                                                                                                                                                                                                                                                                                                                                                                                                                                                                                                                                                                                                                                                                                                                                                                                                                                                                                                                                                                                                                                                                                                                                                                                                                                                                                                                                                                                                                                                | 2 pcs 1.5 – 2.5 mm2 M5 cable shoes                              | KDCO13        |
| Contraction of the second s                                                                                                                                                                                                                                                                                                                                                                                                                                                                                                                                                                                                                                                                                                                                                                                                                                                                                                                                                                                                                                                                                                                                                                                                                                                                                                                                                                                                                                                                                                                                                                                                                                                                                                                                                                                                                                                                                                                                                                                                                | 2 pcs 0.75-1.5 mm2 flat connectors, uninsulated                 | KDCO14        |
|                                                                                                                                                                                                                                                                                                                                                                                                                                                                                                                                                                                                                                                                                                                                                                                                                                                                                                                                                                                                                                                                                                                                                                                                                                                                                                                                                                                                                                                                                                                                                                                                                                                                                                                                                                                                                                                                                                                                                                                                                                                                                                                                | 2 pcs 1.5 mm2 flag connectors, uninsulated                      | KDCO15        |
|                                                                                                                                                                                                                                                                                                                                                                                                                                                                                                                                                                                                                                                                                                                                                                                                                                                                                                                                                                                                                                                                                                                                                                                                                                                                                                                                                                                                                                                                                                                                                                                                                                                                                                                                                                                                                                                                                                                                                                                                                                                                                                                                | 2 pcs 1.5-2.5 mm2 flag connectors, uninsulated                  | KDCO16        |
| **                                                                                                                                                                                                                                                                                                                                                                                                                                                                                                                                                                                                                                                                                                                                                                                                                                                                                                                                                                                                                                                                                                                                                                                                                                                                                                                                                                                                                                                                                                                                                                                                                                                                                                                                                                                                                                                                                                                                                                                                                                                                                                                             | 2 pcs 1.0-1.5 mm2 flag connectors, uninsulated                  | KDCO17        |
| **                                                                                                                                                                                                                                                                                                                                                                                                                                                                                                                                                                                                                                                                                                                                                                                                                                                                                                                                                                                                                                                                                                                                                                                                                                                                                                                                                                                                                                                                                                                                                                                                                                                                                                                                                                                                                                                                                                                                                                                                                                                                                                                             | 2 pcs 1.5 mm2 insulated flag connectors                         | KDCO18        |
|                                                                                                                                                                                                                                                                                                                                                                                                                                                                                                                                                                                                                                                                                                                                                                                                                                                                                                                                                                                                                                                                                                                                                                                                                                                                                                                                                                                                                                                                                                                                                                                                                                                                                                                                                                                                                                                                                                                                                                                                                                                                                                                                | 2 pcs 1.5-2.5 mm2 wire-end claws                                | KDCO19        |