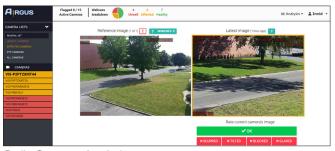

Blurry Image

Tilted Image

Low Light

Blocked Image

Video Feed Loss

Reference Image

## Features

- Al Algorithm searches in the Background for Unusable Footage
- Daily Camera Analysis
- Daily Automated Notifications for the following:
  - Blurry Images
- Tilted Images
- Blocked Images
- Image Glare
- Low Light
- Video Feed Loss
- Detailed Email Reports
- Detailed Statistics with 30-Day Overview
- Camera Analyzer
- Easy-to-use Interface

## Daily Camera Analysis