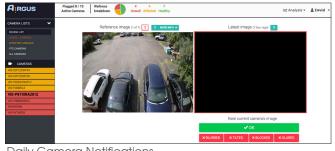

Blurry Image

Tilted Image

Low Light

Blocked Image

Video Feed Loss

Reference Image

## Features

- Al Algorithm searches in the Background for Unusable Footage
- Daily Camera Analysis
- Daily Automated Notifications for the following:
  - Blurry Images
- Tilted Images
- Blocked Images
- Image Glare
- Low Light
- Video Feed Loss
- Detailed Email Reports
- Detailed Statistics with 30-Day Overview
- Camera Analyzer
- Easy-to-use Interface

## Daily Camera Analysis