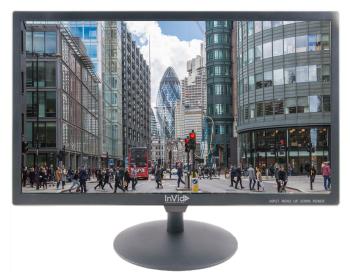

## **IMHD-22HVBN**

21.5" Full HD 1920 x 1080 LED Monitor HDMI, VGA, Looping BNC Inputs & Outputs, Built for 24/7 Performance

## Features

- Built for 24/7 performance, ensuring continuous, reliable video surveillance for critical security environments
- Portrait Mode Support
- Full High Definition Quality: 1920 x1080
- Bright LED Illuminated Panel
- Inputs: HDMI, VGA, BNC
- · Outputs: BNC
- 16.7 Million Color Capacity
- VESA Mount 100x100