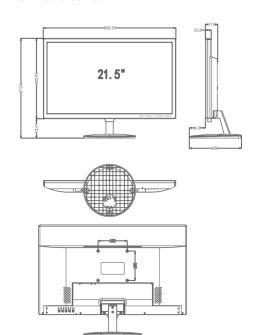

Ordering Information

IMHD-22HVBN: 21.5" HDMI Monitor

| Display                                    |                                                           |
|--------------------------------------------|-----------------------------------------------------------|
| Screen diagonal dimension                  | 21.5 inch                                                 |
| Viewable area W x H                        | 18.7 x 10.5 in                                            |
| Led Type                                   | LED                                                       |
| Pixel Pitch (H x V)                        | 0.248 × 0.248                                             |
| Screen Maximum Resolution                  | 1920x1080                                                 |
| Supported input Resolutions                | 720x400; 640x480; 800x600; 1024x768; 1280x1024; 1920x1080 |
| Refresh Rate<br>(Vertical Frequency)       | 60 Hz depending on resolution                             |
| Color Depth                                | 8 bits;16.7 Million colors                                |
| Brightness                                 | 200 cd/m                                                  |
| Auto Adjust                                | Yes                                                       |
| Monitor Aspect Ratio                       | 16:9                                                      |
| Display Aspect Ratio                       | OSD selectable16:9 or 4:3                                 |
| Horizontal TV Lines                        | 1080                                                      |
| Contrast Ratio                             | 1000:1                                                    |
| Response Time(ms)                          | 5                                                         |
| View Angle H/V(degrees)                    | 176°/176°                                                 |
| Digital Video Inputs                       | HDMI up to 1920x1080                                      |
| Port inputs                                | HDMI+VGA+BNC+USB(firmware update)                         |
| Port outputs                               | BNC                                                       |
| Speakers                                   | N/A                                                       |
| OSD Languages                              | English, Spanish, German, Chinese, French, Italian        |
| Dimension size                             | 20 x 12 x 1.9 in (508*305*47mm)                           |
| Max Dimensions Monitor + Stand (W x L x D) | 20.14 in x 14.61 in x 6.34 in                             |
| Case & stand material                      | Plastic                                                   |
| VESA Mounting Pattern                      | location centered on monitor body 100x100                 |
| Base/Stand included                        | Yes                                                       |
| Net Weight                                 | 6.2 lbs (2.8kg)                                           |
| Gross Weight                               | 8.4 lbs (3.8kg)                                           |
| Power- Watts(on and standby)               | <25W                                                      |
| Power input                                | 100 ~ 240V AC                                             |
| Operating Temperature                      | 32°F ~ 104°F (0°C~ 40°C)                                  |
| Storage Temperature                        | -4°F~ 140°F(-20°C ~ 60°C)                                 |
| Operating Humidity                         | 10 ~ 85%                                                  |
| Certifications                             | CE, FCC certificates                                      |