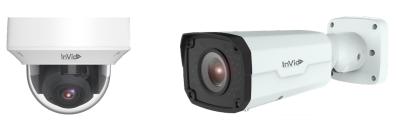

## INVID-SOLARPOLEDR/2TB:

Solar Surveillance Pole Mount with 4 MP 2.8-12mm Motorized Dome, 4 Ch NVR with 2 TB Drive

### INVID-SOLARPOLEBX/2TB:

Solar Surveillance Pole Mount with 4 MP 2.8-12mm Motorized Bullet, 4 Ch NVR with 2 TB Drive