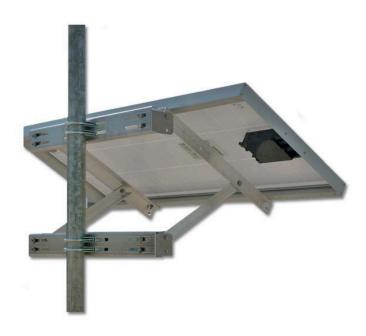

#### **Features**

- Custom Pole Mounted Solar Power Supply with 2 day battery autonomy,
- NVR with 2TB HDR
- 1x 4MP WDR (2.8~12MZ Motorized) IR (30m)Bullet,
- Dual SIM 4G Router,
- Omni Directional Antenna.
- 200 Watt PV with Side of the Pole Mount,
- Online Charge Controller Stats Package