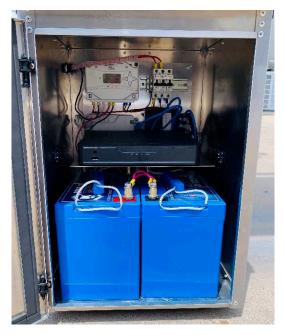

#### **Features**

- Custom Pole Mounted Solar Power Supply with 2 day battery autonomy,
- NVR with 2TB HDR
- 1x 4MP WDR (2.8~12MZ Motorized) IR (30m)Bullet,
- Dual SIM 4G Router,
- Omni Directional Antenna.
- 200 Watt PV with Side of the Pole Mount,
- Online Charge Controller Stats Package