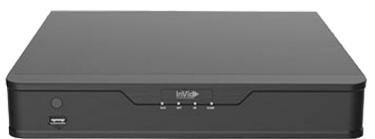

#### **Features**

- Custom Pole Mounted Solar Power Supply with 2 day battery autonomy,
- NVR with 2TB HDR
- 1x 4MP WDR (2.8~12MZ Motorized) IR (30m)Bullet,
- Dual SIM 4G Router,
- Omni Directional Antenna.
- 200 Watt PV with Side of the Pole Mount,
- Online Charge Controller Stats Package

## INVID-SOLARPOLEDR/2TB:

Solar Surveillance Pole Mount with 4 MP 2.8-12mm Motorized Dome, 4 Ch NVR with 2 TB Drive

### INVID-SOLARPOLEBX/2TB:

Solar Surveillance Pole Mount with 4 MP 2.8-12mm Motorized Bullet, 4 Ch NVR with 2 TB Drive