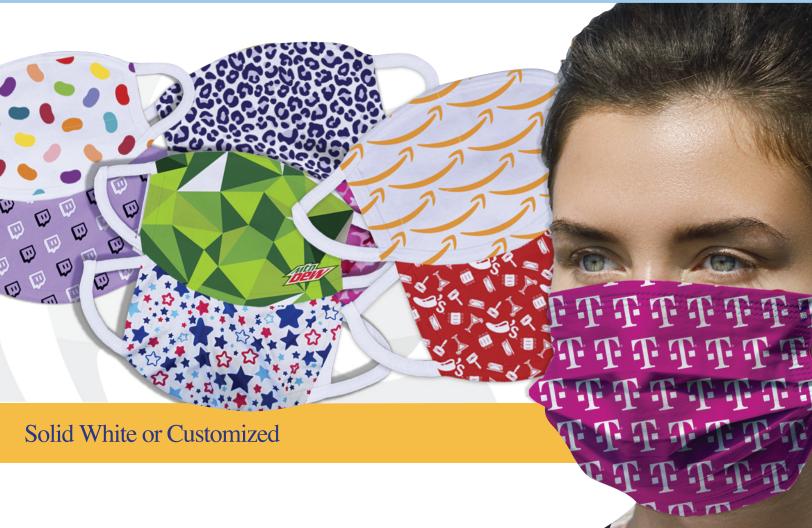

## Lifestyle Protective Solutions

www.phase3mc.com

Face masks to protect you and your customers.

## Face Masks

- Double layer lightweight polyester
- Designed for basic daily use, not medical-grade
- Reusable & machine washable

today to —— tomorrow