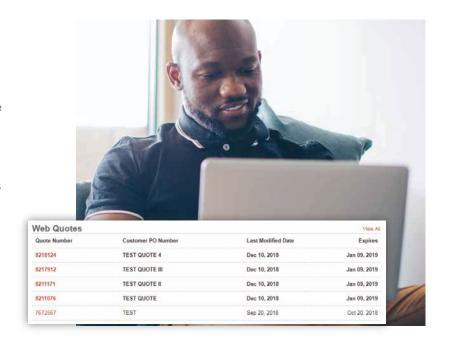

# Web Quotes

## It's Easy to Start Using Web Quotes! Here's how:

- 1. As a Wolseley Canada account holder you can register for Wolseley Express. Once granted access and user right to Web Quotes, contact your branch or sales rep with details of what you want quoted.
- 2. Once the quotation is prepared it will appear in your Web Quotes feature on Wolseley Express. Unread quotes are easily identified in bold font.
- **3.** Review quote details. If you require any changes contact the branch or the order writer listed at the bottom of the quote.
- **4.** Once you are satisfied with the quote, click "Checkout" to proceed with this order.

### Web Quotes