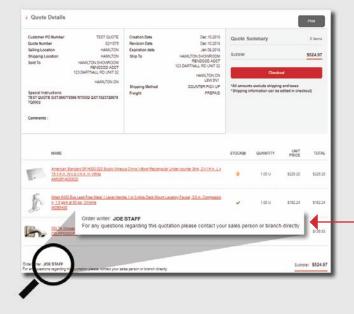

## It's Easy to Start Using Web Quotes! Here's how:

- 1. As a Wolseley Canada account holder you can register for Wolseley Express. Once granted access and user right to Web Quotes, contact your branch or sales rep with details of what you want quoted.
- 2. Once the quotation is prepared it will appear in your Web Quotes feature on Wolseley Express. Unread quotes are easily identified in bold font.
- **3.** Review quote details. If you require any changes contact the branch or the order writer listed at the bottom of the quote.
- **4.** Once you are satisfied with the quote, click "Checkout" to proceed with this order.

### What happens next?

Once you have clicked on checkout, continue to enter required fields in the order details page.

Providing details like required date, P.O. Number, shipping information and special instructions will help us process your order.

Contact the order writer, branch or sales rep with any questions.

You can also enter a required date weeks or months ahead. Your order will be secure and processed accordingly.