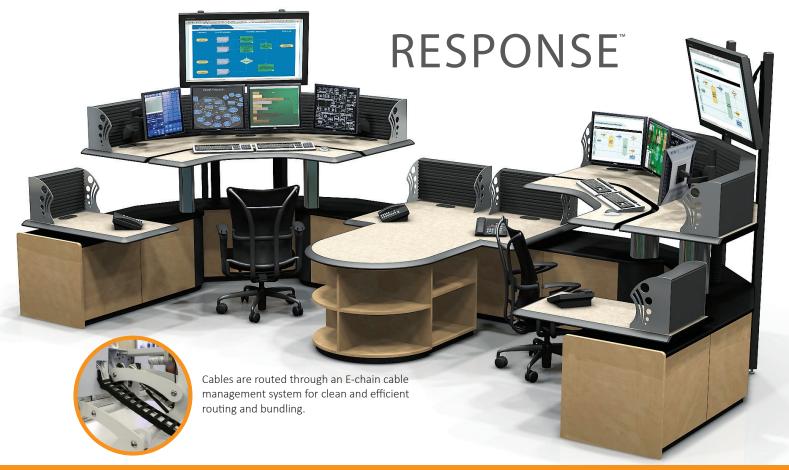

## SUPERIOR CABLE MANAGEMENT

Less is more with our patented cable management system, enabling the operator to work in a clutter-free space. Utilizing a wider and deeper technology bridge allows you to run more cables in a completely organized manner, and full front and rear access makes adding or changing cabling quick and easy.