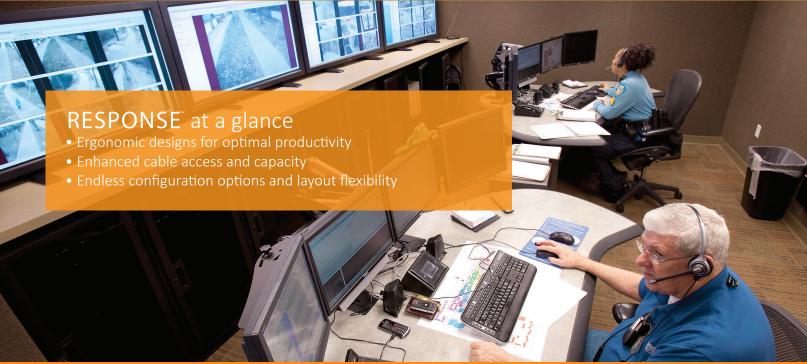

## Robust Solutions for Demanding Environments

With its tough modular frame, Response is designed to withstand the day-to-day demands of your mission-critical environment. Its durable work surface and solid steel frame is designed to accommodate your technology requirements, large screen displays, and more. Response offers enough flexibility into any command and control room environment.