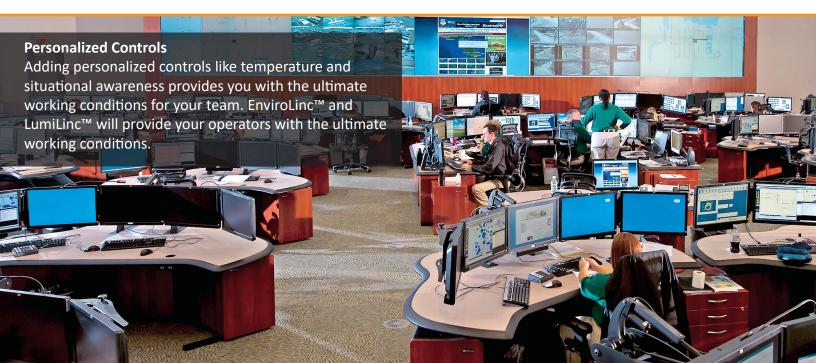

## THE ULTIMATE SOLUTION FOR CONTROL ROOM OPERATIONS

EVANS Response™ addresses ergonomic challenges in the control room by adapting to the individual operator's comfort requirements. From its sit-stand functionality, enhanced monitor mounting options, to EVANS' patented ergonomic nosing and frame design, Response puts operators in control of their individual comfort.