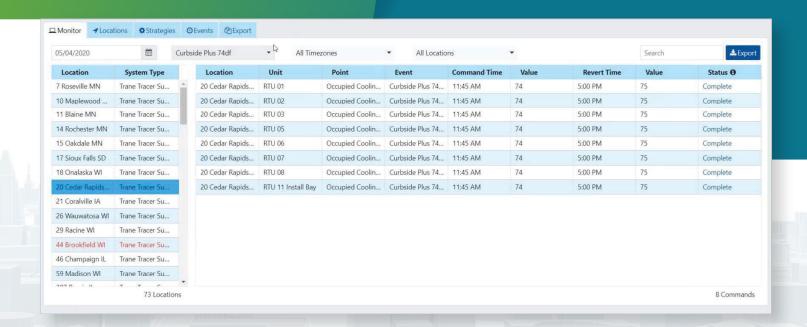

### **DEMAND RESPONSE**

Automatically react to called events from your aggregator or provider

Set strategies that react to kW shedding, so the next one starts if the goal isn't going to be met

Watch events in near real-time with 5 minute interval reporting

Export data to support your M&V needs