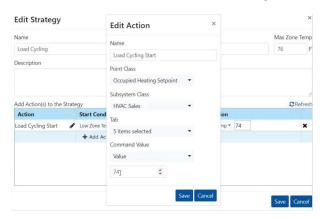

#### **OPTIMIZATION**

Use multiple triggers and actions to customize strategies across one or many stores or regions to load shave or shift without affecting customer comfort. With real-time updates every 5 minutes, you can fine-tune the system as much as you like. And, with automation, take more advantage of DR events.

#### **DEMAND MANAGEMENT**

Pre-build strategies that cascade across locations based on your zone temperatures, weather and more.

Create strategies at the sub-class level to be even more creative at saving energy without affecting customers or staff.