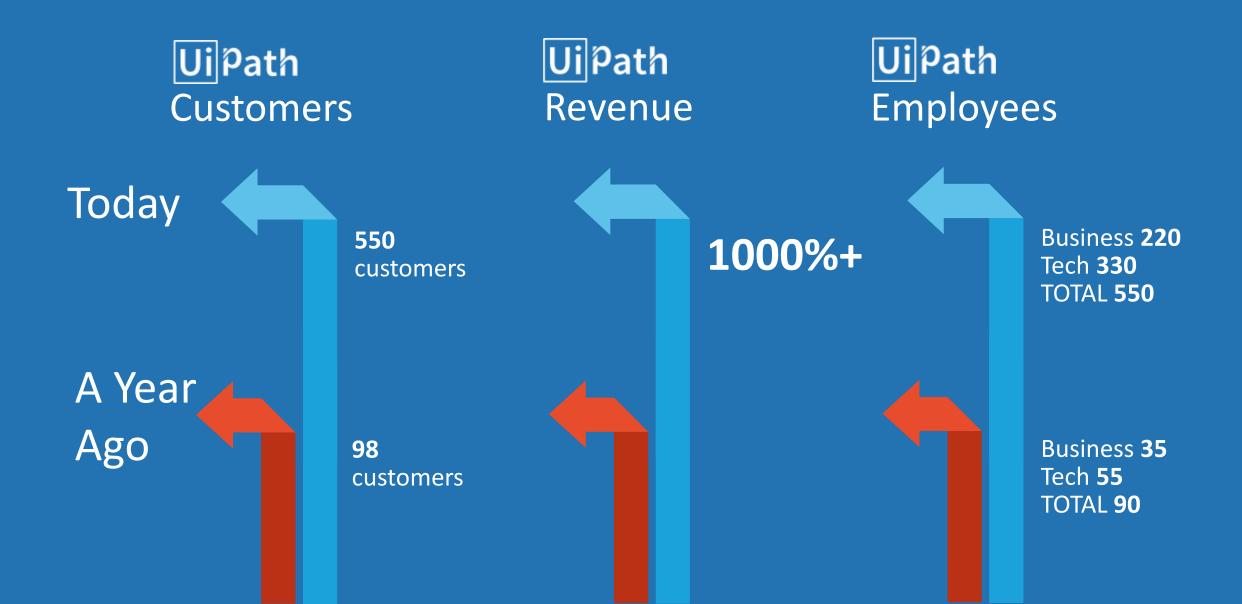

## Our Journey @UiPath

## 120,000+

UIPATH COMMUNITY EDITION LIFETIME DOWNLOADS

**15,000+** UIPATH COMMUNITY EDITION DOWNLOADS OCT 2017

### Crowdsourcing Knowledge

Free, on-line, living RPA expert community

Jan 2017 LAUNCHED FORUM

**9,00** ACTIVE USERS

**98,000+** USER VISITS

### UiPath Academy

Free, multi-lingual, on-line training program and certification

April 2017 LAUNCHED ACADEMY 35,000+ ENROLLED 9,600 ALREADY CERTIFIED