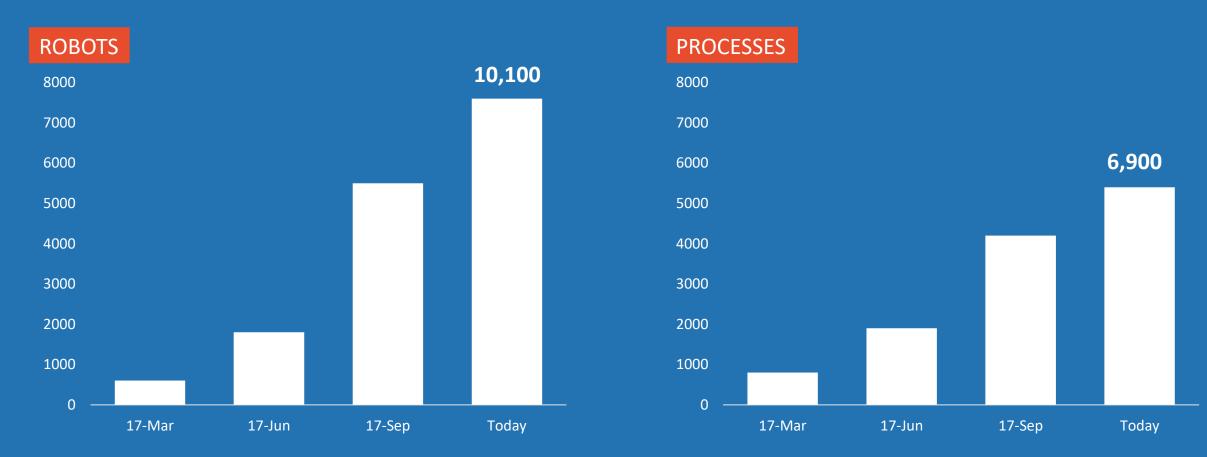

### Testing Big Scale at UiPath

## Over 10,000 Robots Live Today in a single environment – the UiPath Community Cloud