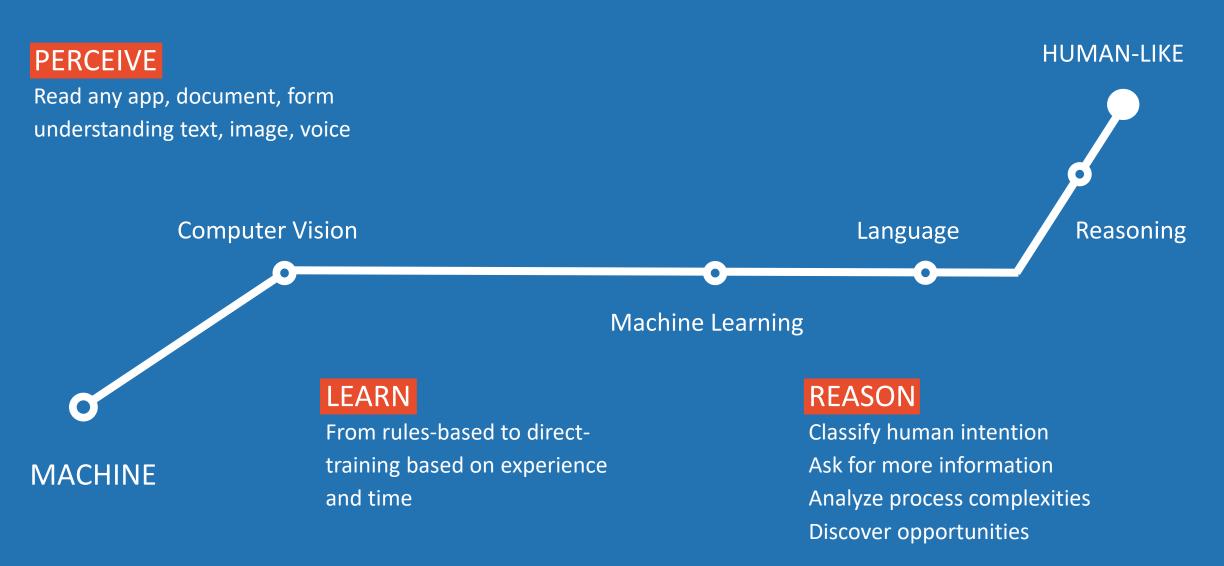

### Machine-Like to Human-Like

Computer Vision, Machine Learning, NLP and Cognitive

### The Path to Cognitive