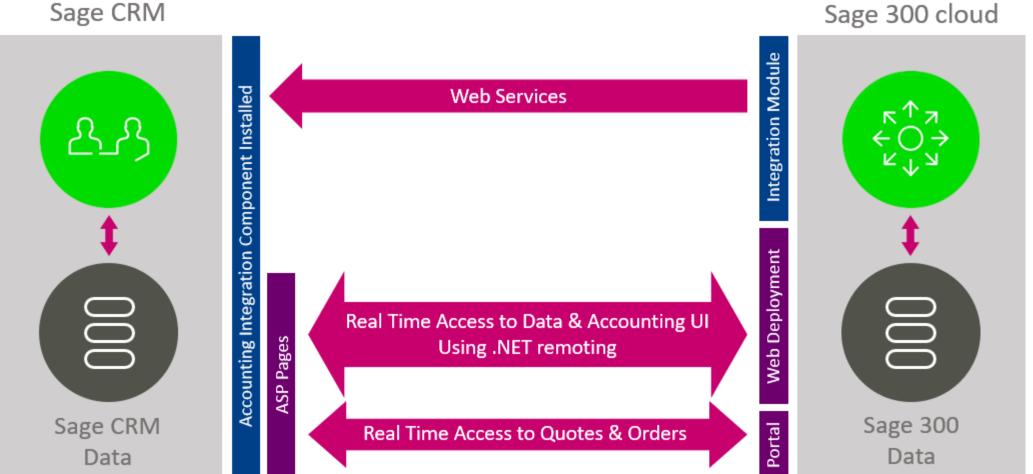

## Sage CRM Sage 300cloud CRM connector

With new & improved Sage 300 Integration

sage