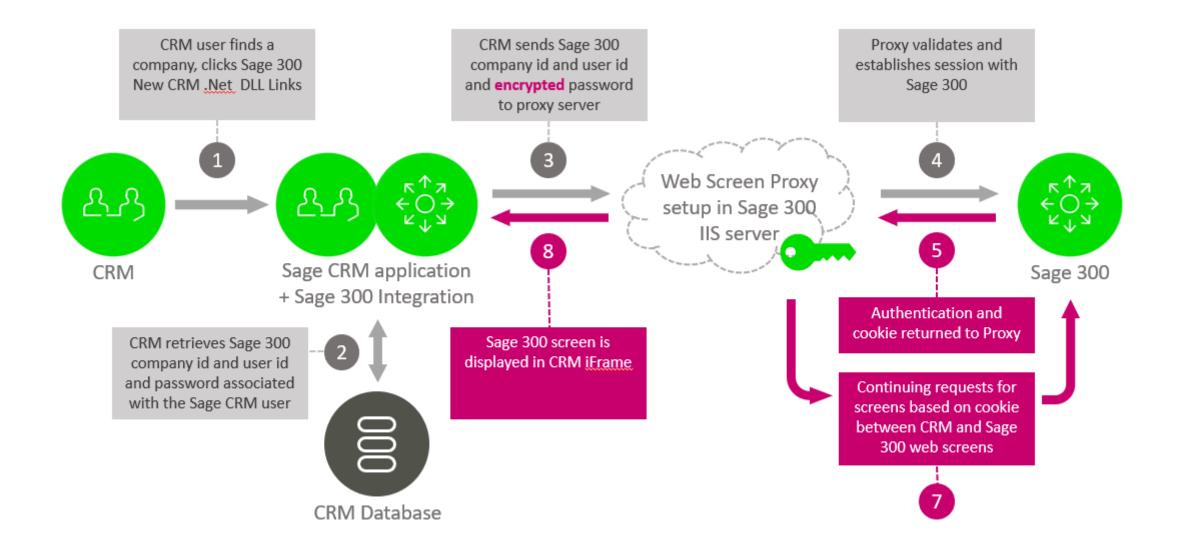

## Sage CRM Sage 300cloud CRM connector

With new & improved Sage 300 Integration

sage