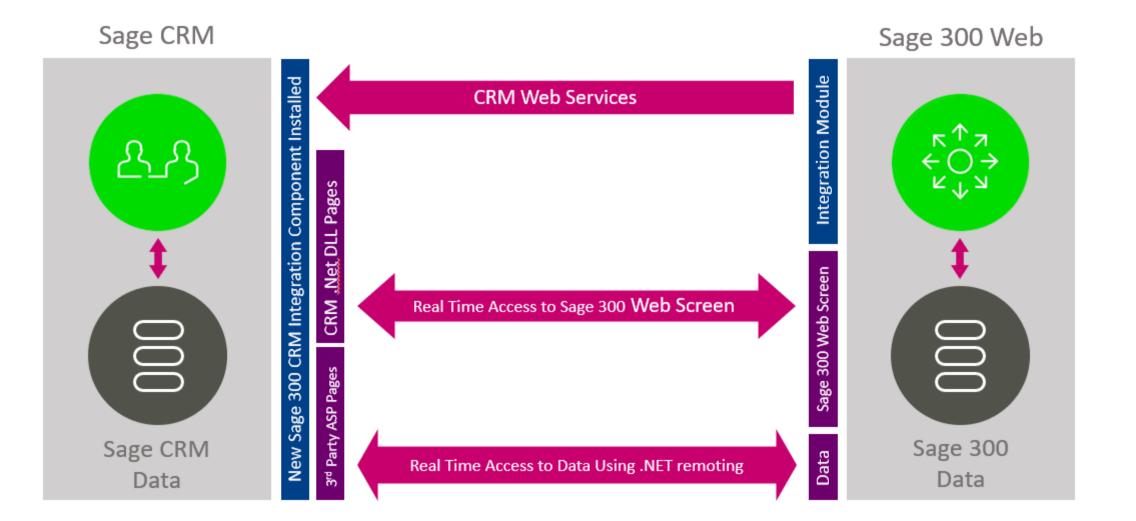

## Sage CRM Sage 300cloud CRM connector

With new & improved Sage 300 Integration

sage