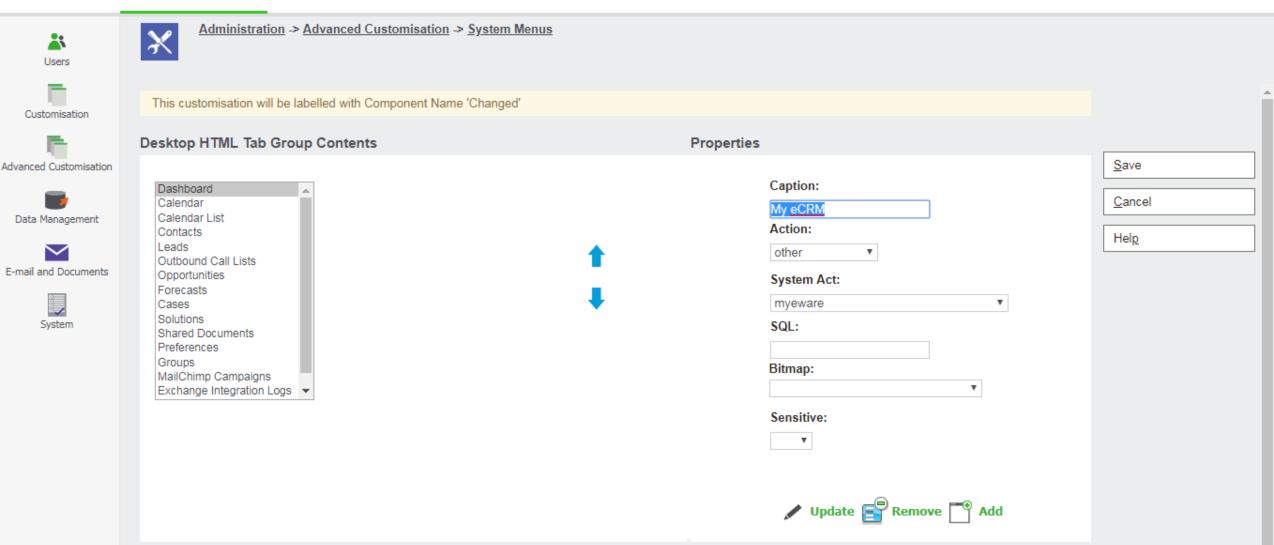

#### Customise Tabs for User

Ŧ

 $\sim$ 

#### Customise Tabs for User

Groups

MailChimp Campaigns Exchange Integration Logs

| Properties |                         |                |
|------------|-------------------------|----------------|
|            |                         | Save           |
| Capt       | tion:                   |                |
| Cale       | endarList               | <u>C</u> ancel |
| Actio      |                         | Hel <u>p</u>   |
| othe       | er 🔻                    |                |
| Syst       | tem Act:                |                |
| resp       | ponsiveCalendarList •   |                |
| SQL        | :                       |                |
|            |                         |                |
| Bitm       | nap:                    |                |
|            | ¥                       |                |
| Sens       | sitive:                 |                |
|            | Y                       |                |
|            |                         |                |
|            |                         |                |
|            | ✔ Update 🗬 Remove 🍽 Add |                |
| 2          | · 🔄 🗀                   |                |