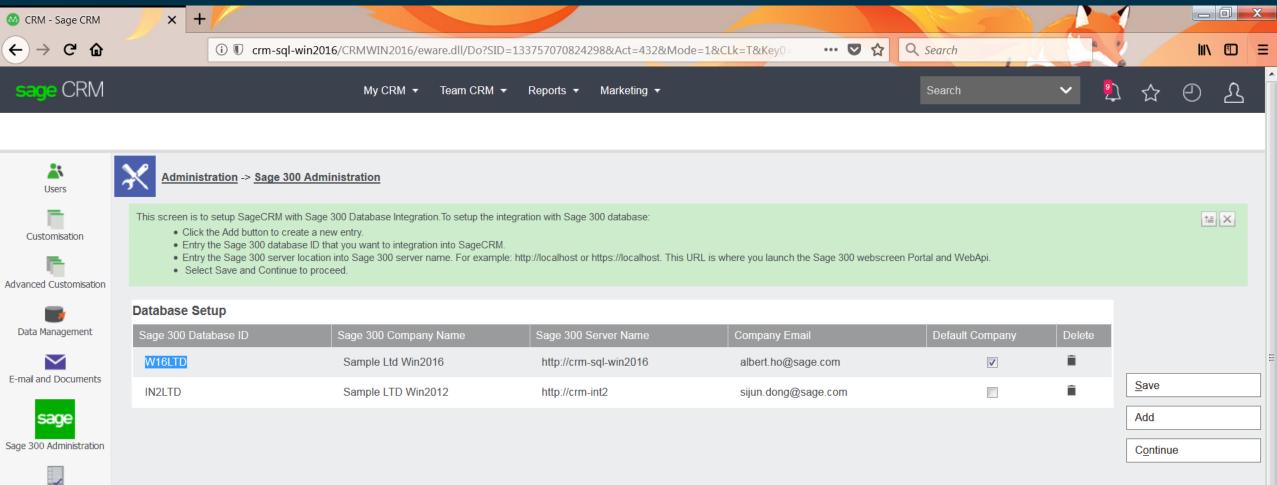

## Sage CRM Sage 300cloud CRM connector

With new & improved Sage 300 Integration

sage