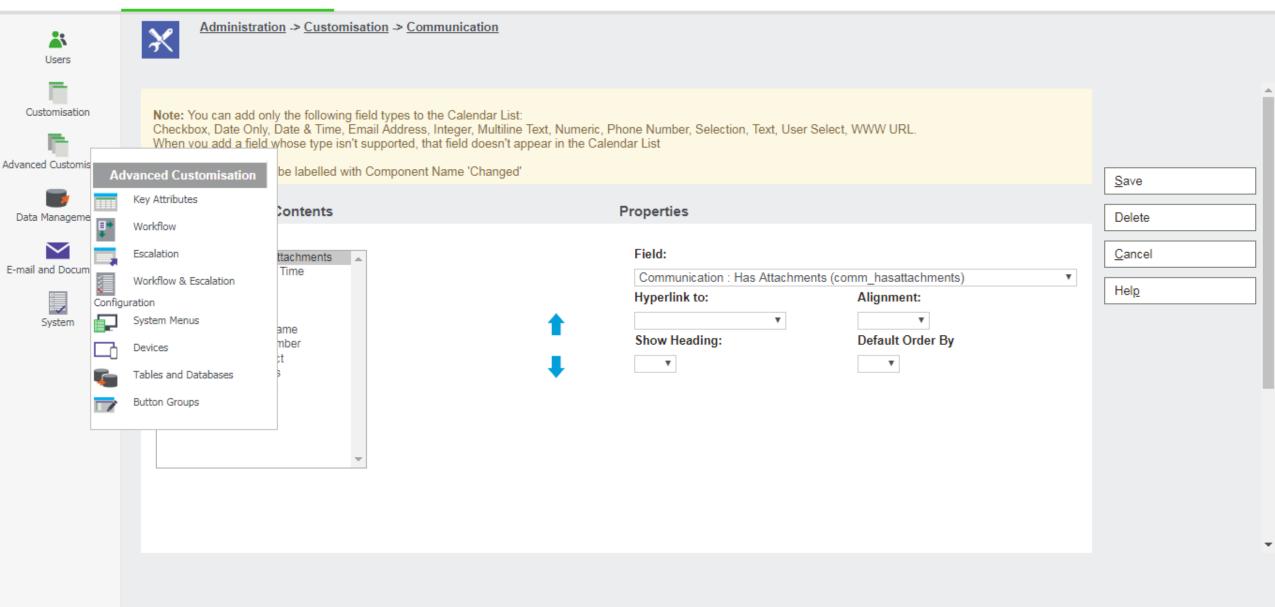

#### Fields Screens Lists Tabs Blocks TableScripts Views External Access Notifications

 $\mathbf{x}$ 

Administration -> Customisation -> Communication

Advanced Customisation

Ē

Customisation

Data Management

E-mail and Documents

|            | Field Caption            | Field Name               | Field Type        | <u>Size</u> | <u>Default</u>      | Field Security |
|------------|--------------------------|--------------------------|-------------------|-------------|---------------------|----------------|
|            | Action                   | comm_action              | Selection 🖌       |             | <                   | /              |
| 2          | All day event            | comm_isalldayevent       | Checkbox          |             |                     | /              |
|            | BCC                      | comm_bcc                 | Multiline Text    | 0           |                     | /              |
|            | CC                       | comm_cc                  | Multiline Text    | 0           |                     | /              |
|            | comm_isstub              | comm_isstub              | Text              | 2           |                     | /              |
|            | comm_mailchimpcampaignid | comm_mailchimpcampaignid | Text              | 40          |                     | /              |
| Q <b>▼</b> | Communication Case ID    | comm_caseid              | Adv Search Select |             | <ul><li>✓</li></ul> | /              |
| 34         | Completed Time           | comm_completedtime       | Date & Time       |             |                     | /              |
|            | CRM Only                 | comm_crmonly             | Text              | 1           |                     | /              |
| 34         | Date / Time              | comm_datetime            | Date & Time       |             | ✓                   | /              |
|            | Description              | comm_description         | Multiline Text    | 0           |                     | /              |
|            | Details                  | comm_note                | Multiline Text    | 0           |                     | /              |
|            | Details                  | comm_details             | Text              | 21          |                     | /              |
|            | Email Links Created      | comm_emaillinkscreated   | Text              | 1           |                     | /              |
| Z          | E-mail Message           | comm_messageid           | Integer           |             |                     | /              |
|            | E-mail Text              | comm_email               | Multiline Text    | 0           |                     | /              |
| <b>81</b>  | End Time                 | comm_todatetime          | Date & Time       |             | <                   | /              |
|            | From                     | comm_from                | Multiline Text    | 0           |                     | /              |
|            | Has Attachments          | comm_hasattachments      | Checkbox          |             |                     | /              |

| Users                                   | 9X                                                                                                                                                                                                                                                                          |                                                                                                                                |   |                        |
|-----------------------------------------|-----------------------------------------------------------------------------------------------------------------------------------------------------------------------------------------------------------------------------------------------------------------------------|--------------------------------------------------------------------------------------------------------------------------------|---|------------------------|
| Customisation<br>Advanced Customisation | <b>Note:</b> You can add only the following field types to the Ca<br>Checkbox, Date Only, Date & Time, Email Address, Integ<br>When you add a field whose type isn't supported, that fiel<br>This customisation will be labelled with Component Name                        |                                                                                                                                |   |                        |
| Data Management                         | Desktop HTML List Contents                                                                                                                                                                                                                                                  | Properties                                                                                                                     |   | Delete                 |
| E-mail and Documents                    | Communication : Has Attachments<br>Communication : Date / Time<br>Communication : Type<br>Communication : Action<br>Person : Person<br>Company : Company Name<br>Person : Phone Full Number<br>Communication : Subject<br>Communication : Details<br>Communication : Status | Field:   Communication : Has Attachments (comm_hasattachments)   Hyperlink to:   Alignment:   Show Heading:   Default Order By | T | <u>C</u> ancel<br>Help |