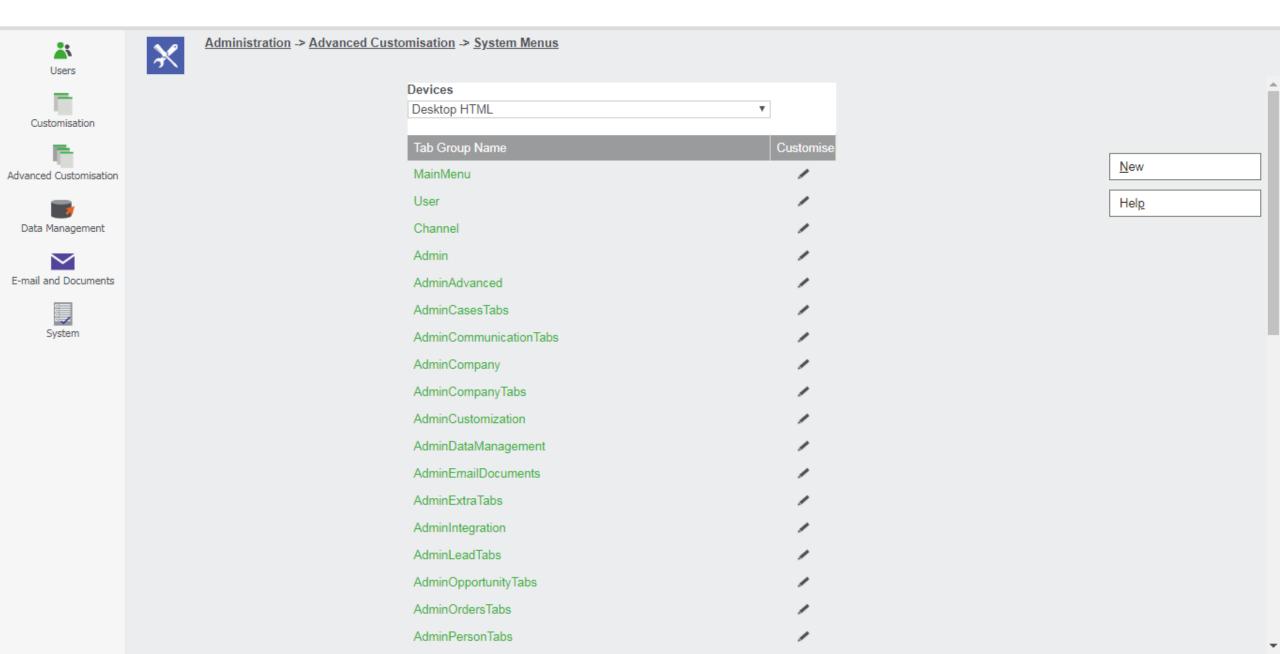

#### Users

Add new users to the system and change details of existing users.

workflows, escalation rules, and changing system menus.

Administration

#### E-mail and Documents

Advanced Customisation

Create your own E-mail templates and document templates, and configure the system for E-mail and document handling.

Carry out advanced customisation on the system by setting up key attribute profiles,

| _ | Customisation                                                                |
|---|------------------------------------------------------------------------------|
|   | Customise standard fields and screen areas, work with component manager, and |
|   | change system translations.                                                  |

#### Data Management

Perform data uploads, create products, and add new currencies.

#### System

Specify and change standard system settings for performance, logging, the database, self service, system behavior, and locks, as well as refresh metadata and work with SLAs.

**\*** Users

Customisation