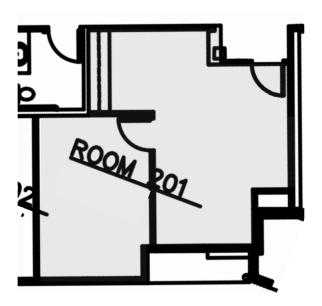

#### **CURRENT AVAILABILITY**

| SUITE | SIZE  | AVAILABLE    |
|-------|-------|--------------|
| 201   | 511   | January 2025 |
| 300   | 2,012 | Now          |

# FOR LEASE

**GIG HARBOR PROFESSIONAL CENTER**6625 WAGNER WAY, GIG HARBOR

Suite 201 - 511 Rentable Square Feet

Suite 300 - 2,012 Rentable Square Feet