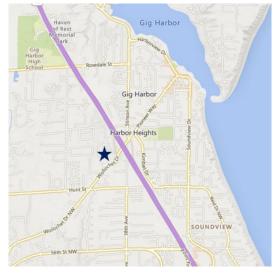

### **GIG HARBOR PROFESSIONAL CENTER**

6625 WAGNER WAY, GIG HARBOR

# FOR LEASE

**GIG HARBOR PROFESSIONAL CENTER**6625 WAGNER WAY, GIG HARBOR

Suite 201 - 511 Rentable Square Feet

Suite 300 - 2,012 Rentable Square Feet