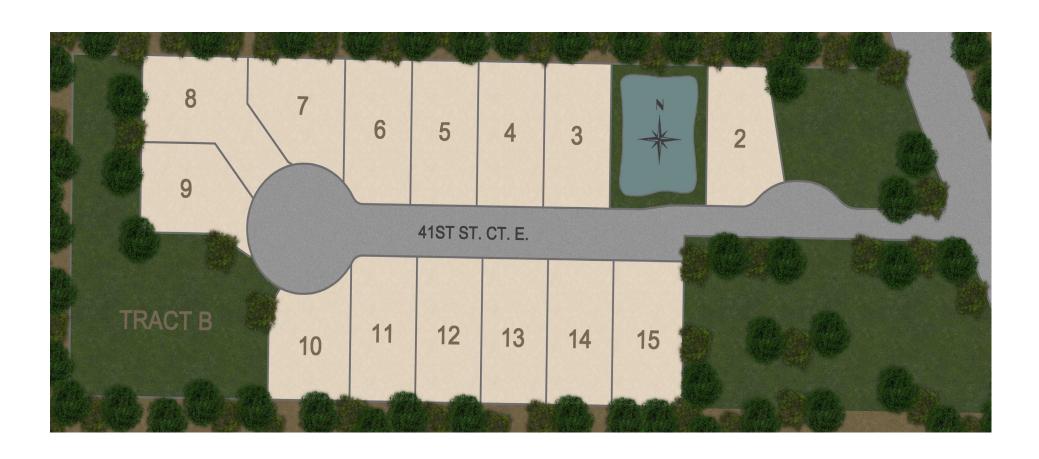

|

SELLER'S INITIALS

Date

Date





## Standard Features



Spend your time living your best life! Rush offers more standard luxury features (with out expensive upgrades) than any other Edgewood homebuilder. Caldwell Crest

homes are designed & built with integrity to last for years to come - a difference you'll notice the minute you walk into a Rush home.

### **Neighborhood Amenities**

- Intimate neighborhood of 14 large lots, nestled in a country setting yet close-in to amenities
- Well-designed streetscapes, lighting and landscaping throughout common areas to ensure long term community appeal
- Designer selected cladding and home color choices preserve balance and neighborhood consistency
- 10 year home warranty for every new Rush home













#### **Home Exteriors**

- Fully landscaped front yards include WiFi c