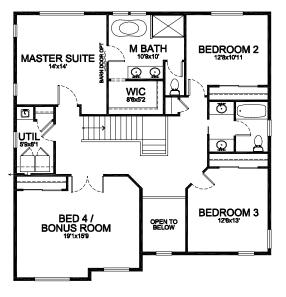

## Aspen 2,698 SF · 3-6 Bedrooms · 2.5 · Baths

## **Aspen Design Features**

Covered Outdoor Living Space, with Beautiful Stone Gas Fireplace

Modern Kitchen with Plenty of Storage and Large Island

Open Main Floor For Easy Living, Also Features Den & Dining Room Spaces

Impressive Spa-Inspired Master Suite With Designer Soaking Tub

Second Floor Laundry Room Located Close to Bedroom Spaces

Large Bonus Room Offers Fantastic Flex Space

Optional Main Floor Full Bath or Large Mini-Suite, Available During Pre-Construction