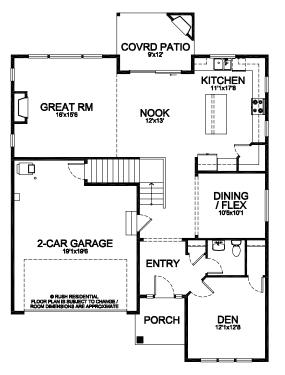

## Aspen 2,698 SF · 3-6 Bedrooms · 2.5 · Baths

## **Aspen Design Features**

Covered Outdoor Living Space, with Beautiful Stone Gas Fireplace

Modern Kitchen with Plenty of Storage and Large Island

Open Main Floor For Easy Living, Also Features Den & Dining Room Spaces

Impressive Spa-Inspired Master Suite With Designer Soaking Tub

Second Floor Laundry Room Located Close to Bedroom Spaces

Large Bonus Room Offers Fantastic Flex Space

Optional Main Floor Full Bath or Large Mini-Suite, Available During Pre-Construction