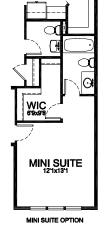

Impressive Spa-Inspired Master Suite With Designer Soaking Tub

Second Floor Laundry Room Located Close to Bedroom Spaces

Large Bonus Room Offers Fantastic Flex Space

Optional Main Floor Full Bath or Large Mini-Suite, Available During Pre-Construction