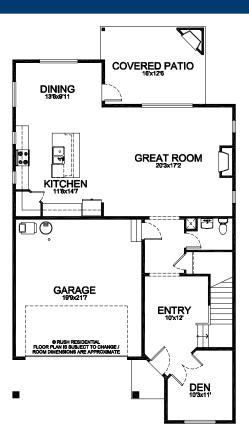

## **Summit Design Features**

Extra Large Covered Outdoor Living Space, with Beautiful Stone Gas Fireplace

Modern Kitchen Designed Incorporates A Walkin-Pantry & Large Center Island

Open Concept Great Room Includes Dining, Kitchen & Family Spaces

## www.rushresidential.com

Plans shown are a general representation of, and may vary from actual constructed floor plan. For more information, contact your Rush Residential Sales Representative. Rush Residential reserves the right to change the floor plan at any time.