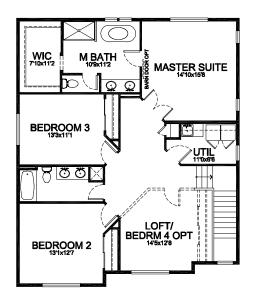

Impressive Spa-Inspired Master Suite Features Soaking Tub & Walk-In-Closet

Second Floor Laundry Room Located Close To Bedrooms, Offers Sink & Extra Cabinetry

Large Loft Creates Generous Flex Space, Or May Be Converted To A Forth Bedroom

## www.rushresidential.com

Plans shown are a general representation of, and may vary from actual constructed floor plan. For more information, contact your Rush Residential Sales Representative. Rush Residential reserves the right to change the floor plan at any time.