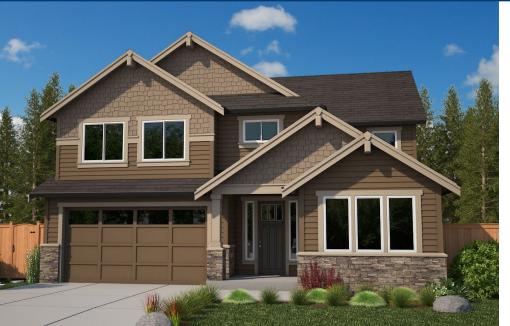

## Vista 2,872 SF · 3-4 Bedrooms · 2.5+ Baths

## Vista Design Features

Covered Outdoor Patio Extends Your Living Outside With A Beautiful Stone Gas Fireplace

Modern Kitchen Designed Incorporates A Walk-in-Pantry & Large Center Island

Open Concept Great Room Includes Dining, Kitchen & Family Space With Gas Fireplace

Impressive Spa-Inspired Master Suite Features Soaking Tub & Oversized Walk-In-Closet

Second Floor Laundry Room Located Close To Bedrooms, Offers Sink & Extra Cabinetry

Large Loft Area Offers Generous Flex Space

Huge 3-Car Garage & Mudroom, May Be Converted To A Mini-Suite In Pre-Construction

One Of Our Most Popular Floorplans, You Can Personalize The Vista To Be Everything Your Family Needs, In the Perfect Central Gig Harbor Location.