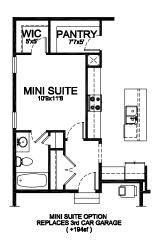

Huge 3-Car Garage & Mudroom, May Be Converted To A Mini-Suite In Pre-Construction

One Of Our Most Popular Floorplans, You Can Personalize The Vista To Be Everything Your Family Needs, In the Perfect Central Gig Harbor Location.