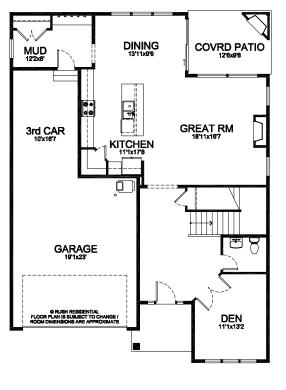

## Vista Design Features

Covered Outdoor Patio Extends Your Living Outside With A Beautiful Stone Gas Fireplace

Modern Kitchen Designed Incorporates A Walk-in-Pantry & Large Center Island

Open Concept Great Room Includes Dining, Kitchen & Family Space With Gas Fireplace

Huge 3-Car Garage & Mudroom, May Be Converted To A Mini-Suite In Pre-Construction

One Of Our Most Popular Floorplans, You Can Personalize The Vista To Be Everything Your Family Needs, In the Perfect Central Gig Harbor Location.