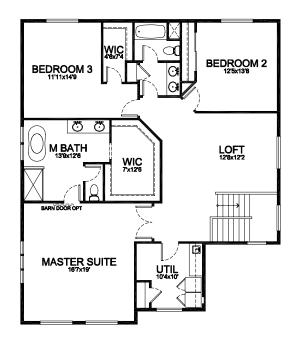

Impressive Spa-Inspired Master Suite Features Soaking Tub & Oversized Walk-In-Closet

Second Floor Laundry Room Located Close To Bedrooms, Offers Sink & Extra Cabinetry

Large Loft Area Offers Generous Flex Space