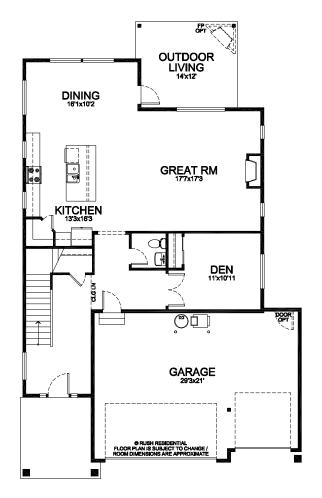

## **Design Features**

Large Covered Outdoor Living Space, With Optional Stone Gas Fireplace

Open Concept Living Space Includes Large Kitchen Island, Dining & Great Room Areas

Main Floor Den With Double Doors

**Generous 3 Car Garage** 

Reported square footage and floor plans are approximate. Base price does not include options. Plans shown are a general representation of, and may vary from actual constructed floor plan. Standards vary depending on neighborhood. For more information, contact your Rush Residential sales representative. Rush Residential reserves the right to change the floor plan at any time.