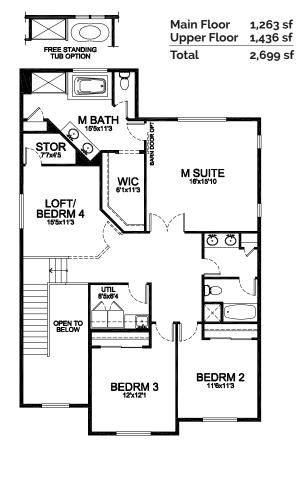

Stunning Spa-Inspired Master Suite With Freestanding Soaking Bath Tub Option & Large Walk-In-Closet

Second Floor Utility Room Near Bedrooms Includes With Sink & Storage

Loft Space Includes Extra Storage & Can Be Converted To 4th Bedroom During Pre-Sale