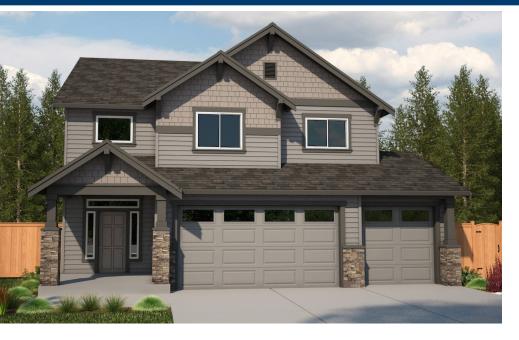

## **The Rainier**

2,699 SF • 3-4 Bedrooms • 2.5 Baths





## **Design Features**

Large Covered Outdoor Living Space, With Optional Stone Gas Fireplace

Open Concept Living Space Includes Large Kitchen Island, Dining & Great Room Areas

Main Floor Den With Double Doors

Stunning Spa-Inspired Master Suite With Freestanding Soaking Bath Tub Option & Large Walk-In-Closet

Second Floor Utility Room Near Bedrooms Includes With Sink & Storage

Loft Space Includes Extra Storage & Can Be Converted To 4th Bedroom During Pre-Sale

**Generous 3 Car Garage** 







Reported square footage and floor plans are approximate. Base price does not include options. Plans shown are a general representation of, and may vary from actual constructed floor plan. Standards vary depending on neighborhood. For more information, contact your Rush Residential sales represe