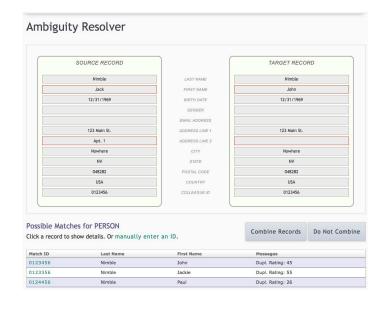

# A LOOK UNDER THE HOOD OF THE IDATAHUB

- **Configure** the connectors to match your data needs and business rules
- Translate and transform data and codes
- **Schedule** and automate integrations
- Manage duplicate resolution, address verification, and other data quality workflows (see right)
- Monitor and audit the health of the integrations (see below)