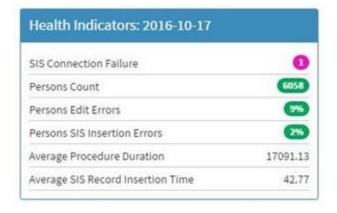

# A LOOK UNDER THE HOOD OF THE IDATAHUB

- **Configure** the connectors to match your data needs and business rules
- Translate and transform data and codes
- **Schedule** and automate integrations
- Manage duplicate resolution, address verification, and other data quality workflows (see right)
- Monitor and audit the health of the integrations (see below)