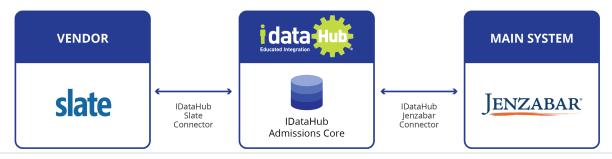

# INTEGRATION ARCHITECTURE

# PACKAGED INTEGRATION

IData, has developed a suite of packaged connectors for an automated, bi-directional integration between Slate and the Jenzabar EX student information system. The connectors are a set of configurable plugins that run on the IDataHub middleware platform.

# **IDATAHUB ENTERPRISE SERVICE BUS**

The IDataHub is a data integration platform designed for connecting the ecosystem of higher education technologies to an institution's administrative system including: SaaS products, legacy systems, business intelligence (BI) systems, data warehouses, and other third party applications on campus or within the cloud. The IDataHub resides securely within the institution's firewall and presents batch or webservice connections to the suite of products from Technolutions and other popular education technology vendors.

# JENZABAR APPROACH

The IDataHub utilizes the application layer for Jenzabar connectivity; this approach enables use of the existing business logic in the environment. The Application Layer is accessed via web service API's, stored procedures calls, queries, or other appropriate Jenzabar native methods.