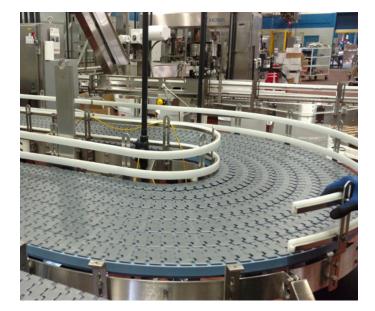

#### **Precision Machining:**

- · Components machined to exact specifications for each applications
- Machining allows for mixing materials to provide longer life and superior performance.