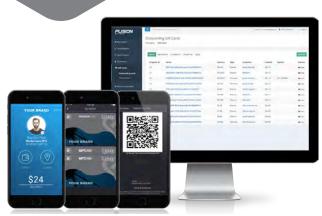

#### Real Time Analytics

Track, analyze and manage all of your customer relationship campaigns that are easily accessed from any computing or mobile device. No more waiting for reports from third party services or interpreting complicated technical data. This convenience gives you more time to directly engage with your customers.

**Admin Dashboard.** The intuitive single dashboard allows you to track your gift card app usage and tweak your marketing strategy appropriately.

**Simple Card Reloads.** Offers easy reload functionality, helping to ensure your patrons never have an excuse not to buy your products.