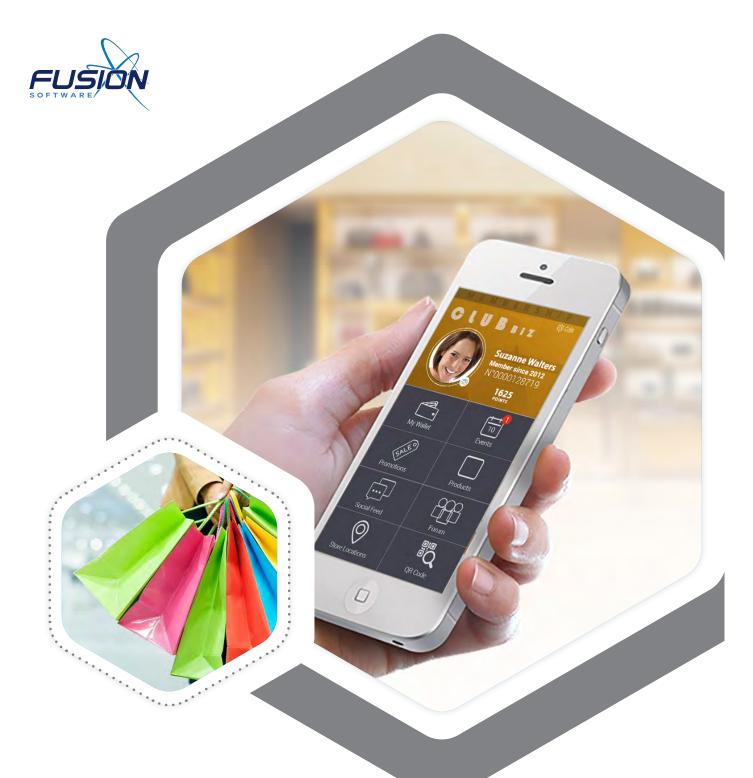

#### How Fusion Gift Card Works?

Open the app and launch your digital wallet to view your Gift Cards.

Open the app and launch your digital wallet to view your Gift Cards.

Open the app and launch your digital wallet to view your Gift Cards.

## Additional Features

**My Wallet.** Provides customers the flexibility to store all gift/rewards cards in one place

**Easy Gift Card Purchasing and Sharing.** Users can effortlessly buy, send, and share gift cards directly through text messaging.