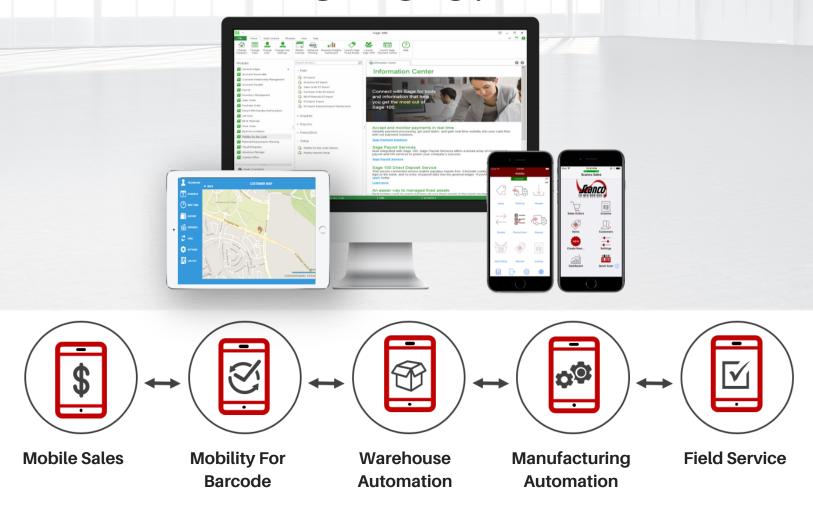

## The Future Of Mobility Is Here!

Complete visibility, connectivity & mobility for Sage 100 & Sage 100 cloud users.

Our Sage ERP integrated supply chain management solutions provide everything you need to manage your supply chain quickly and conveniently using mobile technology, whenever you want, wherever you are. From mobile sales & service calls to automating inventory, order fulfillment, shipping, and complicated manufacturing processes, all while connected to your Sage ERP system. Get paid faster for service calls, throw away the clipboards for inventory, and empower your warehouse & manufacturing team with easy to use iOS and Andriod mobile apps that increase efficiency.