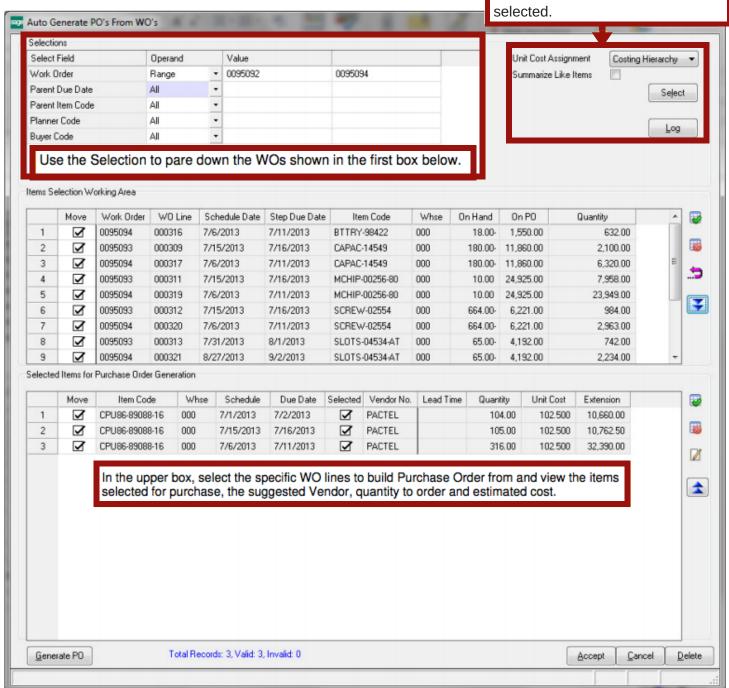

## AUTO-GENERATE P.O'S FROM WORK ORDERS

The Auto Generation of Purchase Orders from Work Orders enhancement utilizes the Primary Vendor from Inventory and the Quantity Required for WO when creating Purchase Orders to meet manufacturing demand. The system appropriately links the WO and PO lines when Purchase Orders are generated.

Summarized Like Items feature, Costing Hierarchy selection and an exception Log is provided as to why certain records weren't selected

An edit drilldown is provided for users to override Vendor, Quantity, Cost and/or Extension along with a display of more data.