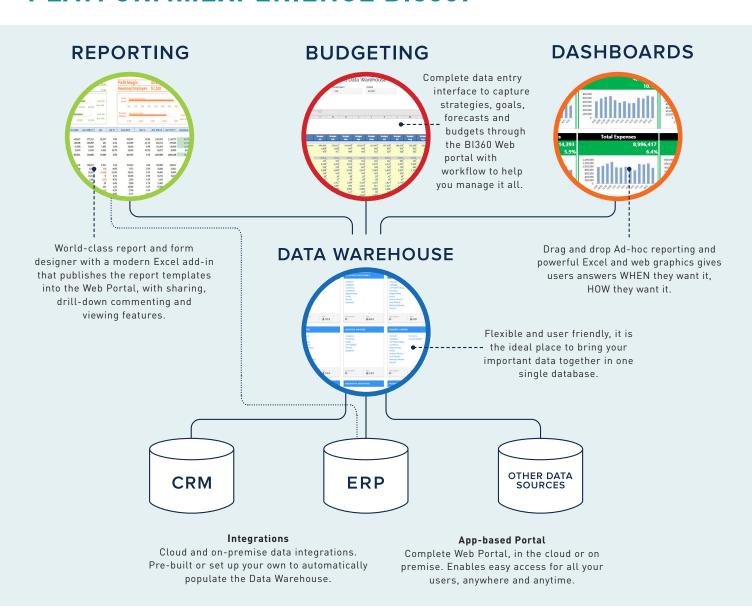

#### FASTER, BETTER DECISIONS DRIVE PERFORMANCE

BI360, with its complete, modern Web interface, will give your organization the ideal corporate performance management platform to enable better and faster decision-making by automating and streamlining everything from strategy to forecasts, budgets, reports and analysis. User comments, workflow and automated email updates so that everyone can collaborate seamlessly and stay in the loop. BI360 is cloud-based and therefore deployed effortlessly.\*

## EXAMPLES OF BI360 FEATURES

#### **BUDGETING & FORECASTING MODULE**

- Excel Design/Web Delivery
- Automatic Spreading
- Workflow
- Unlimited Budget versions
- Templates & User Defined Input Forms
- Budget at any level of detail in any area
- Multi-year, month, week, day input
- What-if analysis and Modelling
- Allocations
- Text Comments

#### **DASHBOARDS & ANALYSIS MODULE**

- Support for popular tools like Power BI
- Drag & drop ad-hoc analysis
- Excel Charts for visualizations
- Analyze Operational or Financial data
- Advanced KPI formulas
- Charts can be used inside Reports
- Integrated with BI360 Suite

#### **REPORTING & CONSOLIDATIONS MODULE**

- Excel Design/Web Delivery
- Templates & User Defined Reports
- Financial statements, Operational Reports, etc.
- Workflow for Month End Close/Consolidations
- Report Books & Archive, MS Office Documents
- Allocations
- Currency Conversion
- Unlimited Organizational Trees
- Automatic and Manual Eliminations
- IFRS/GAAP and other Consolidation Adjustments

#### **DATA WAREHOUSE MODULE**

- Easy configuration with User-friendly interface
- Automated data loading with BI360 ETL tool
- Combine Financial & Operational Data
- Easily view data in Data Explorer
- Easily add modules and dimensions
- Unlimited Trees on any dimension
- Microsoft SQL Azure/SQL Server based
- Migration destination for legacy ERP data