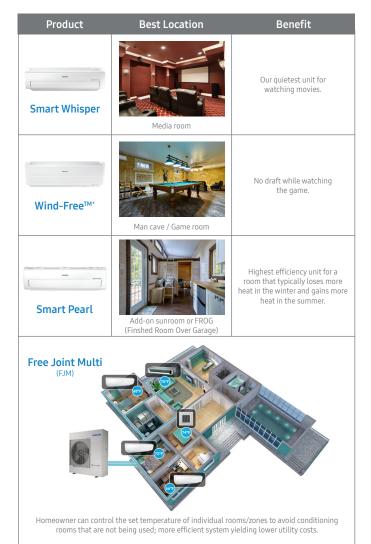

Here's a helpful chart that illustrates how each Samsung ductless mini split system could fit perfectly in your home.

\* The Wind-Free unit delivers an air current that is under 0.15 m/s while in Wind-Free mode. Air velocity that is below 0.15 m/s is considered "still air" as defined by ASHRAE (American Society of Heating, Refrigerating, and Air-Conditioning Engineers). \*\* Select models are ENERGY STAR® labeled. Proper sizing and installation of equipment is critical to achieve optimal performance. Split system air conditioners and heat pumps (excluding ductless systems) must be matched with appropriate coil components to meet Twaitable on US and Android devices. A network connection is required. Samsung application account is necessary. ©2019 Samsung HVAC