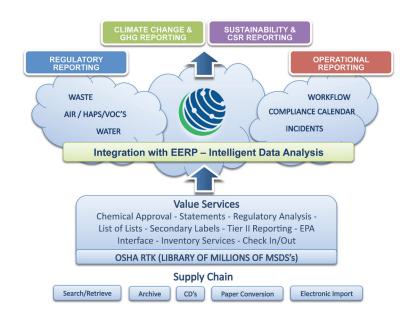

### MSDS management with an end-to-end Environmental ERP solution.

Organizations subject to MSDS related regulatory compliance (like OSHA RTK, TSCA, GHS, TRI and SARA) typically purchase non-integrated, silo solutions that overcharge for OSHA right-to-know (RTK) due to dated technology or maintaining a high price by including unnecessary functionality. Enviance provides pure cloud computing technology to deliver RTK at a fraction of the price of the current market that includes integration to its best of breed Environmental, Health and Safety core product that spans Air, Water, Waste, GHG, Sustainability, Incidents, Assessment, Audits and much more.

This is a unique combination of functionality and provides the opportunity for complete services such as, chemical inventory approval, secondary labeling, emergency response, regulatory analysis, MSDS authoring for GHS and more.

- Database of millions of MSDSs
- OSHA RTK, convert paper or import into ebinder, capture search/retrieval data fields, de-duplication, archive older documents, establish website, safety training
- 24x7 hotline, emergency spill, transportation and medical exposure advice
- Chemical inventory approval
- MSDS and GHS authoring

- Data management/regulatory & supply chain analysis
- Integrated content for regulatory lists, chemical data & full EH&S CFR for regulatory evergreening
- Secondary labeling