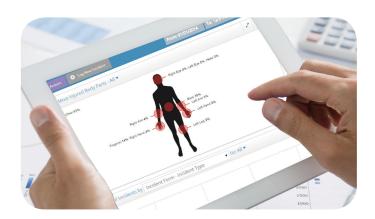

With the new IncidentApp, you'll be able to log and investigate incidents, analyze root-causes, identify trends and guard against future incidents.

## Key elements include:

- Intelligent and easy to use data entry form to guide users through the process of collecting information related to an incident.
- Simple searches to give you quick access to the details of all of your current and past incidents and preventive/corrective actions.
- Facility metrics data collection screen to facilitate access to values such as employee hours, vehicle miles traveled or other facility data points you choose.
- Dynamic dashboards to analyze all incidents across any level within your organization then drill down to specific details of an incident.
- Extract your data from the System, choose from standard OSHA Reports or create your own reports for your unique business needs.
- Drag-and-drop Form Designer to enable you configure the data collection forms with the fields and rules that fit your business.